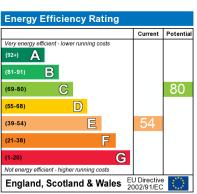

The energy efficiency rating is a measure of the overall efficiency of a home. The higher the rating the more energy efficient the home is and the lower the fuel bills will be.