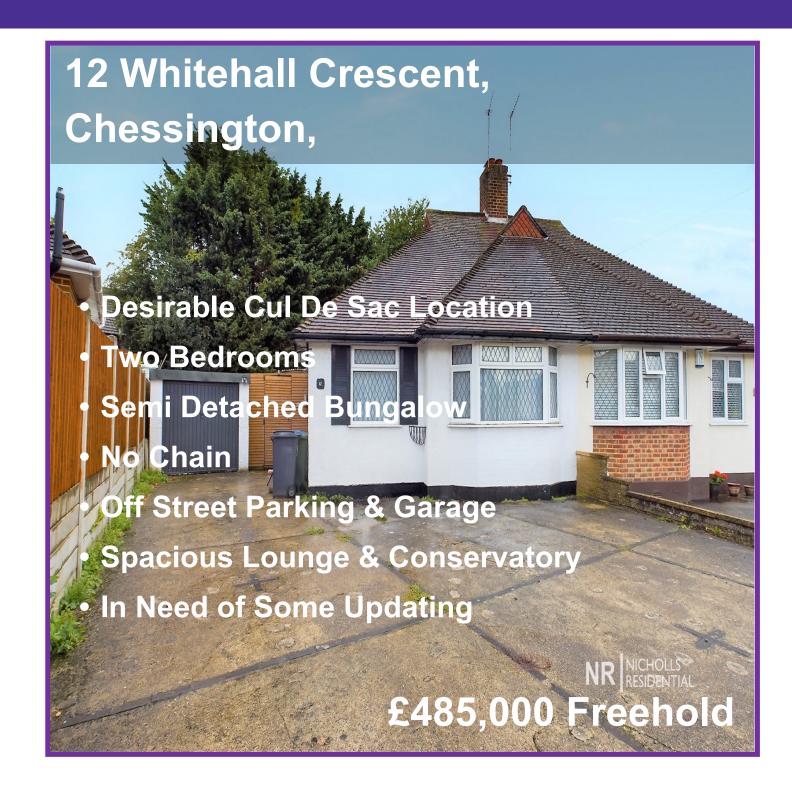

Located in a convenient and desirable cul de sac location is the two bedroom semi detached bungalow. The property has no chain but does require some updating. Featuring a spacious lounge and conservatory, two double bedrooms, bathroom and utility. There is a good size garden, garage, off street parking and kitchen. Viewing this rarely available property is highly recommended