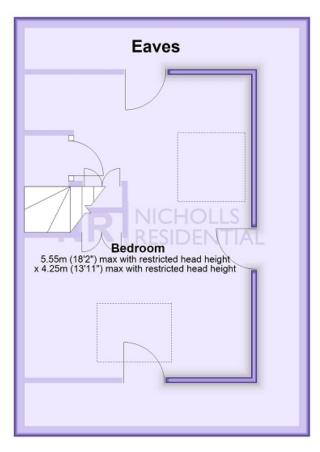

First Floor

Approx. 38.4 sq. metres (413.6 sq. feet)

This floor plan and related floor plans are for layout guidance only. Not drawn to scale unless stated. All measurements are approximate. Whilst every care is taken in the preparation of this plan, please check all dimensions before making any decision reliant upon them.