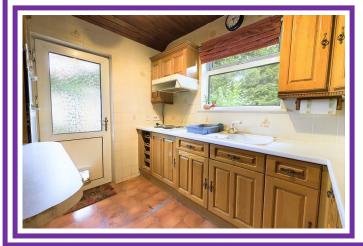

## Ground Floor Approx. 71.2 sq. metres (766.0 sq. feet) Bathroom 2.71m x 2.63m (8'10" x 8'7") Lounge 5.00m x 3.33m (16'5" x 10'11") Kitchen 2.42m x 2.94m (7'11" x 9'8") Conservatory 2.93m x 4.14m (9'7" x 13'7")

Located in a convenient and desirable cul de sac location is the two bedroom semi detached bungalow. The property has no chain but does require some updating. Featuring a spacious lounge and conservatory, two double bedrooms, bathroom and utility. There is a good size garden, garage, off street parking and kitchen. Viewing this rarely available property is highly recommended