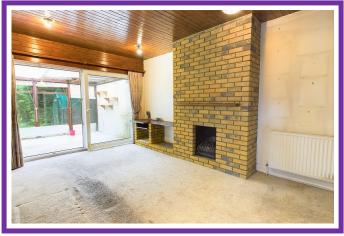

## Ground Floor Approx. 71.2 sq. metres (766.0 sq. feet) Bathroom 2.71m x 2.63m (8'10" x 8'7") Lounge 5.00m x 3.33m (16'5" x 10'11") Kitchen 2.42m x 2.94m (7'11" x 9'8") Conservatory 2.93m x 4.14m (9'7" x 13'7")

Located in a convenient and desirable cul de sac location is the two bedroom semi detached bungalow. The property has no chain but does require some updating. Featuring a spacious lounge and conservatory, two double bedrooms, bathroom and utility. There is a good size garden, garage, off street parking and kitchen. Viewing this rarely available property is highly recommended