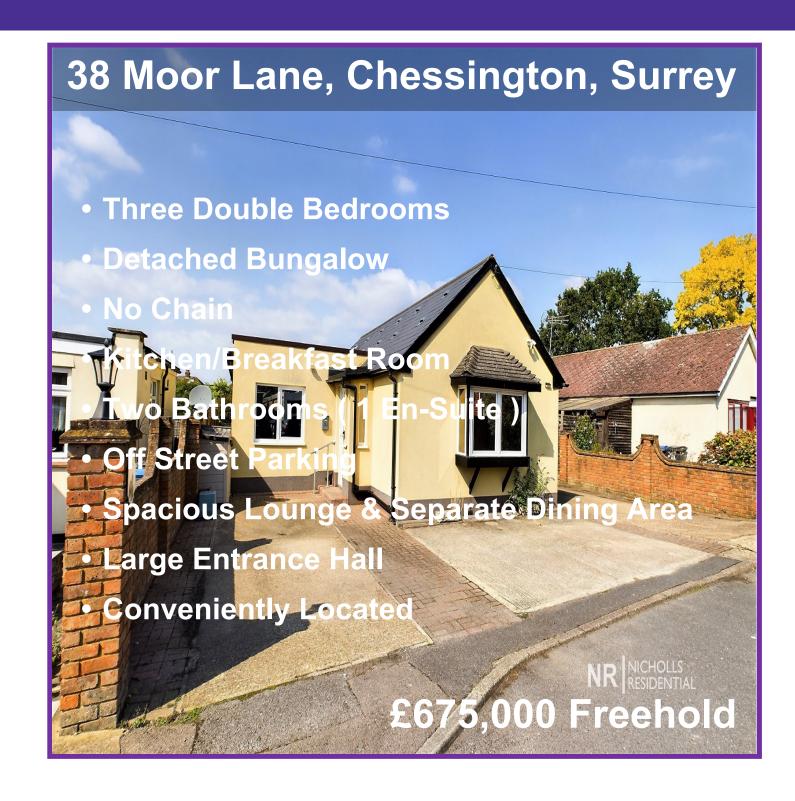

Detached three double bedroom bungalow that is conveniently located for shops, mainline train station, bus routes and schools. The property has no chain and offers spacious rooms throughout. Featuring a good size lounge and separate dining area, a modern kitchen breakfast room, three double bedrooms and two bathrooms (1 en-suite). There is off street parking on the front drive and a well maintained garden to the rear. Viewing strongly advised