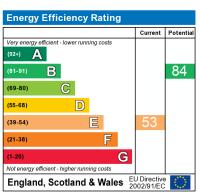

The energy efficiency rating is a measure of the overall efficiency of a home. The higher the rating the more energy efficient the home is and the lower the fuel bills will be.