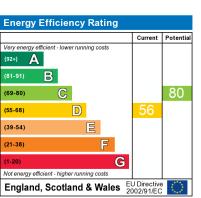

The energy efficiency rating is a measure of the overall efficiency of a home. The higher the rating the more energy efficient the home is and the lower the fuel bills will be.