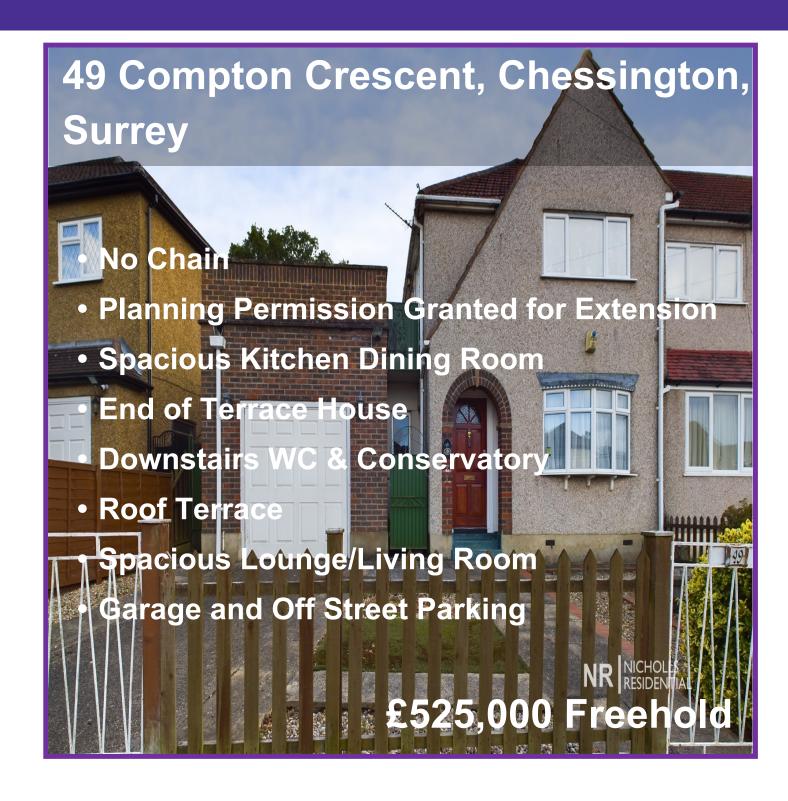

Fantastic opportunity to acquire this wonderful home with planning permission already granted for a single rear and double side extension. Located in a desirable residential road is this spacious family home with no onward chain. Originally a three bedroom house (now two) this property offers the chance for the new owner to update and enhance to their choice. A superb property that has spacious rooms throughout with a roof terrace, private rear garden, garage and own drive. Further benefiting from a lounge living room, conservatory, downstairs WC, kitchen dining room, wet room, two double bedrooms and the former bedroom 3 is now a dressing area off the main bedroom that also provides access to the terrace. Viewing this fabulous property is highly recommended. Plans available on request.