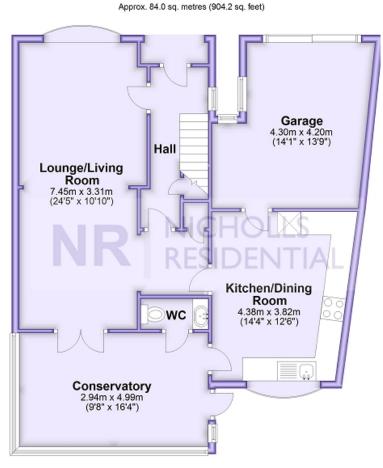

## Ground Floor

Fantastic opportunity to acquire this wonderful home with planning permission already granted for a single rear and double side extension. Located in a desirable residential road is this spacious family home with no onward chain. Originally a three bedroom house (now two) this property offers the chance for the new owner to update and enhance to their choice. A superb property that has spacious rooms throughout with a roof terrace, private rear garden, garage and own drive. Further benefiting from a lounge living room, conservatory, downstairs WC, kitchen dining room, wet room, two double bedrooms and the former bedroom 3 is now a dressing area off the main bedroom that also provides access to the terrace. Viewing this fabulous property is highly recommended. Plans available on request.