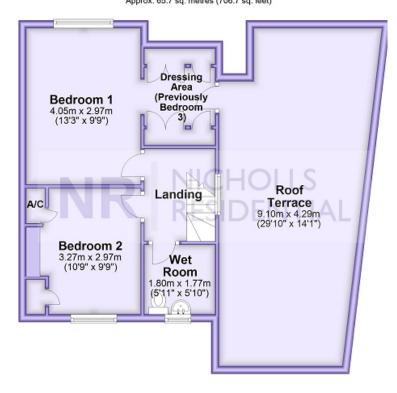

#### First Floor Approx. 65.7 sq. metres (706.7 sq. feet)

This floor plan and related floor plans are for layout guidance only. Not drawn to scale unless stated. All measurements are approximate. Whilst every care is taken in the preparation of this plan, please check all dimensions before making any decision reliant upon them.

Fantastic opportunity to acquire this wonderful home with planning permission already granted for a single rear and double side extension. Located in a desirable residential road is this spacious family home with no onward chain. Originally a three bedroom house (now two) this property offers the chance for the new owner to update and enhance to their choice. A superb property that has spacious rooms throughout with a roof terrace, private rear garden, garage and own drive. Further benefiting from a lounge living room, conservatory, downstairs WC, kitchen dining room, wet room, two double bedrooms and the former bedroom 3 is now a dressing area off the main bedroom that also provides access to the terrace. Viewing this fabulous property is highly recommended. Plans available on request.