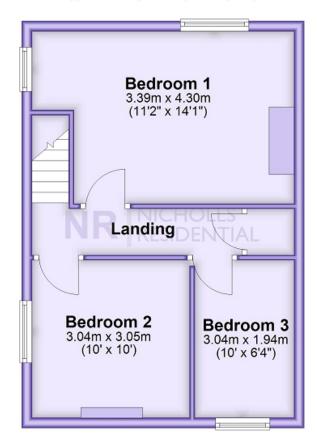

#### First Floor

Approx. 47.7 sq. metres (513.3 sq. feet)

This floor plan and related floor plans are for layout guidance only. Not drawn to scale unless stated. All measurements are approximate. Whilst every care is taken in the preparation of this plan, please check all dimensions before making any decision reliant upon them.