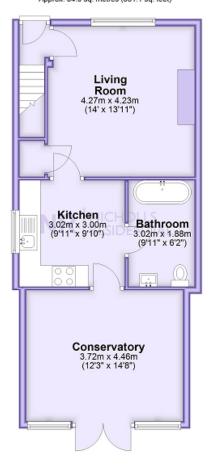

## Ground Floor

#### First Floor

Approx. 47.7 sq. metres (513.3 sq. feet)

This floor plan and related floor plans are for layout guidance only. Not drawn to scale unless stated. All measurements are approximate. Whilst every care is taken in the preparation of this plan, please check all dimensions before making any decision reliant upon them.