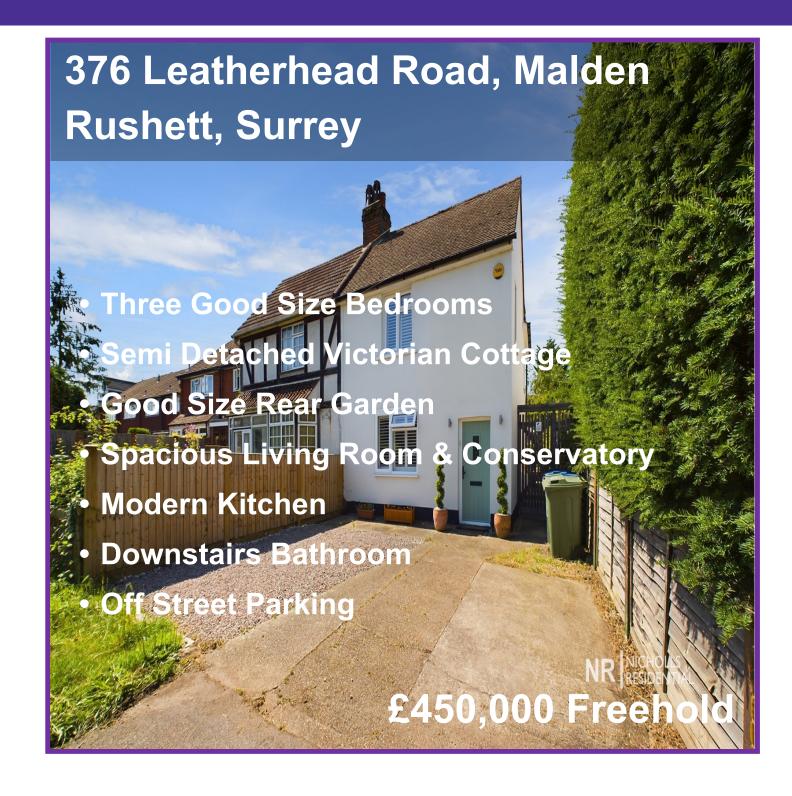

Beautiful extended semi detached cottage situated in the Village of Malden Rushett which is nestled between the towns of Epsom, Chessington and Leatherhead. Featuring a spacious living room, fitted kitchen, downstairs bathroom and conservatory. There are three good size bedrooms, off street driveway parking and a secluded and mature rear garden