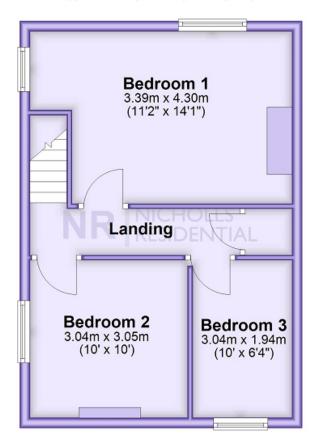

# Ground Floor Approx. 54.0 sq. metres (581.1 sq. feet

#### First Floor

Approx. 47.7 sq. metres (513.3 sq. feet)

This floor plan and related floor plans are for layout guidance only. Not drawn to scale unless stated. All measurements are approximate. Whilst every care is taken in the preparation of this plan, please check all dimensions before making any decision reliant upon them.