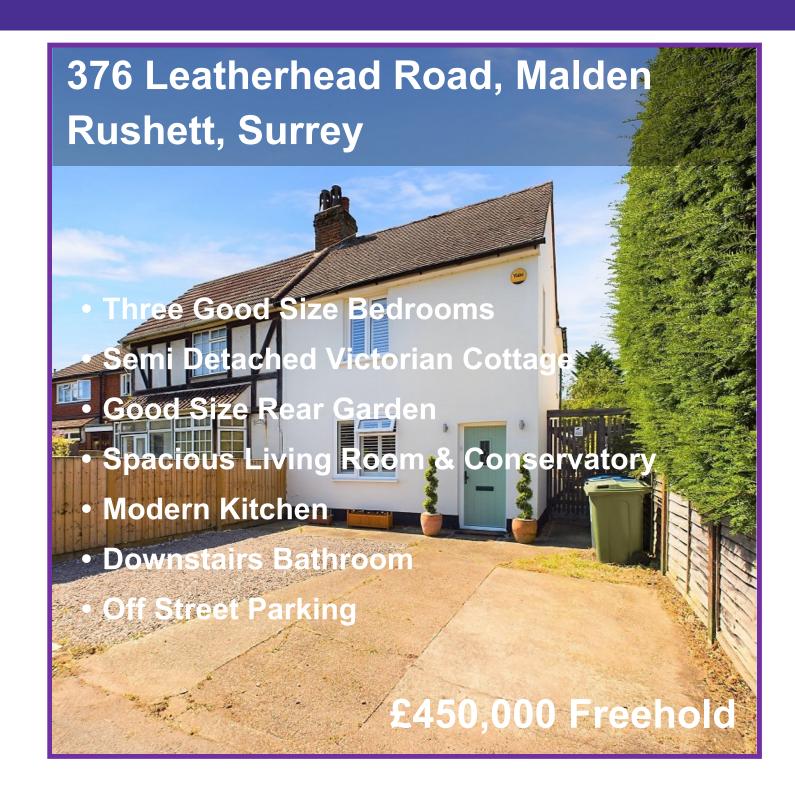

Beautiful extended semi detached cottage situated in the Village of Malden Rushett which is nestled between the towns of Epsom, Chessington and Leatherhead. Featuring a spacious living room, fitted kitchen, downstairs bathroom and conservatory. There are three good size bedrooms, off street driveway parking and a secluded and mature rear garden