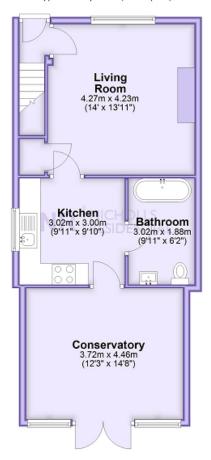

# Ground Floor Approx. 54.0 sq. metres (581.1 sq. feet

#### First Floor

Approx. 47.7 sq. metres (513.3 sq. feet)

This floor plan and related floor plans are for layout guidance only. Not drawn to scale unless stated. All measurements are approximate. Whilst every care is taken in the preparation of this plan, please check all dimensions before making any decision reliant upon them.