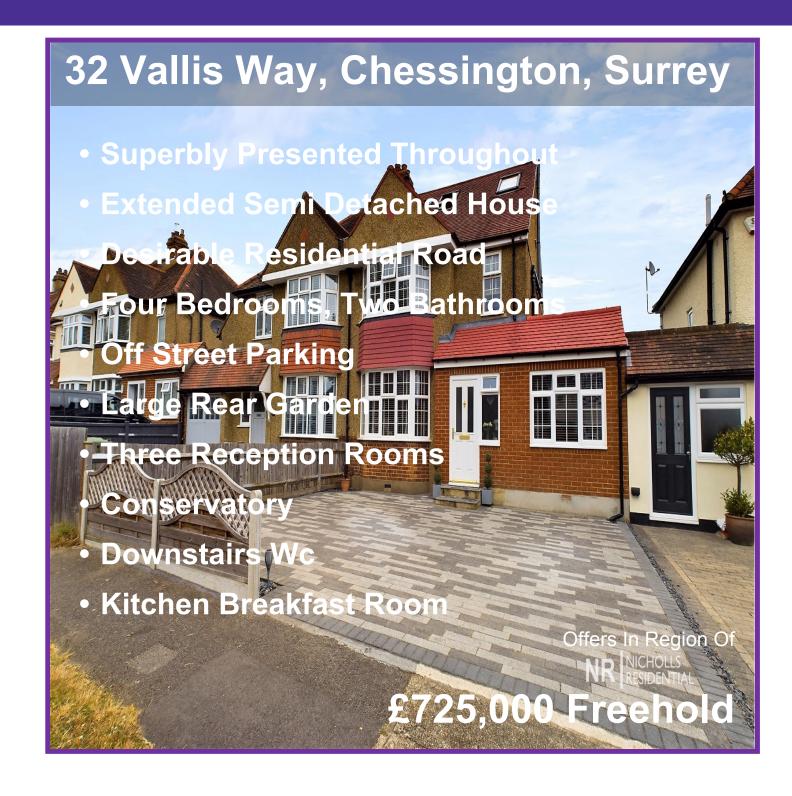

Wonderful four bedroom extended semi detached house situated in a sought after residential road. This superbly presented property has been extended to offer spacious and flexible living throughout. On the ground floor there is a lounge, sitting room, dining room, fitted kitchen breakfast room, conservatory and WC. On the first floor there are three bedrooms and a modern shower room and on the second the floor there is the main bedroom with built in wardrobes and a full en suite bathroom. Outside to the rear is a large and well maintained garden with off street parking on the front drive.