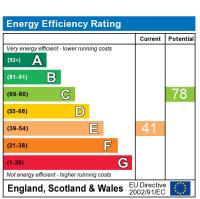

The energy efficiency rating is a measure of the overall efficiency of a home. The higher the rating the more energy efficient the home is and the lower the fuel bills will be.