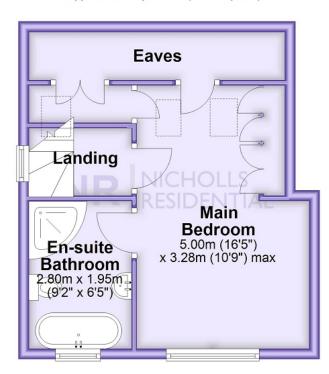

## **Second Floor**

Approx. 30.6 sq. metres (329.0 sq. feet)

This floor plan and related floor plans are for layout guidance only. Not drawn to scale unless stated. All measurements are approximate. Whilst every care is taken in the preparation of this plan, please check all dimensions before making any decision reliant upon them.

Wonderful four bedroom extended semi detached house situated in a sought after residential road. This superbly presented property has been extended to offer spacious and flexible living throughout. On the ground floor there is a lounge, sitting room, dining room, fitted kitchen breakfast room, conservatory and WC. On the first floor there are three bedrooms and a modern shower room and on the second the floor there is the main bedroom with built in wardrobes and a full en suite bathroom. Outside to the rear is a large and well maintained garden with off street parking on the front drive.