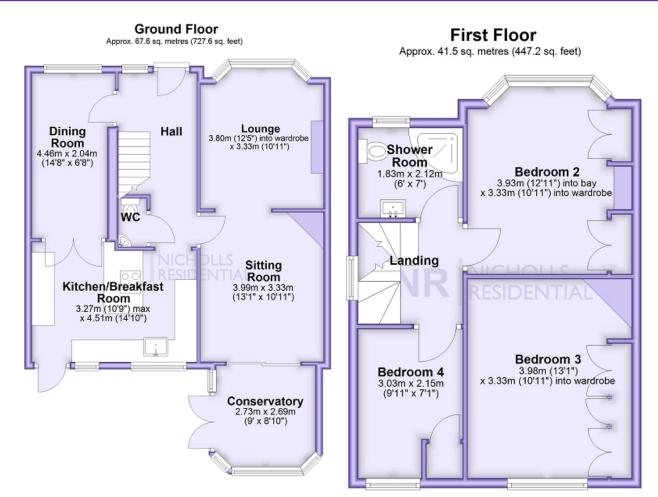

Wonderful four bedroom extended semi detached house situated in a sought after residential road. This superbly presented property has been extended to offer spacious and flexible living throughout. On the ground floor there is a lounge, sitting room, dining room, fitted kitchen breakfast room, conservatory and WC. On the first floor there are three bedrooms and a modern shower room and on the second the floor there is the main bedroom with built in wardrobes and a full en suite bathroom. Outside to the rear is a large and well maintained garden with off street parking on the front drive.