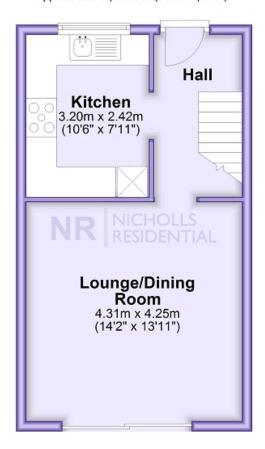

### **Ground Floor**

Approx. 32.3 sq. metres (348.1 sq. feet)

### First Floor

Approx. 32.4 sq. metres (349.2 sq. feet)

This floor plan and related floor plans are for layout guidance only. Not drawn to scale unless stated. All measurements are approximate. Whilst every care is taken in the preparation of this plan, please check all dimensions before making any decision reliant upon them.