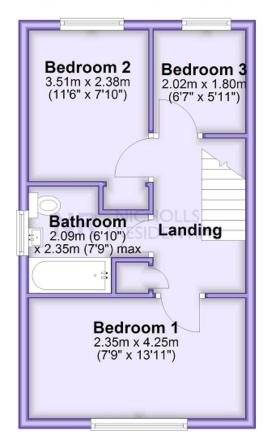

### **Ground Floor**

Approx. 32.3 sq. metres (348.1 sq. feet)

### First Floor

Approx. 32.4 sq. metres (349.2 sq. feet)

This floor plan and related floor plans are for layout guidance only. Not drawn to scale unless stated. All measurements are approximate. Whilst every care is taken in the preparation of this plan, please check all dimensions before making any decision reliant upon them.