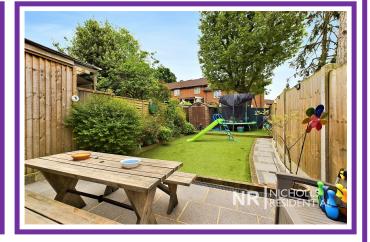

Wonderful three bedroom end of terrace family home located in a convenient and quiet cul de sac. The property features a south facing garden, modern fitted kitchen with built in oven and hob, a spacious lounge dining room and modern bathroom suite (installed 2022). There is off street parking for 2 cars to the front, there is gas central heating (boiler installed 2021) and double glazed windows (installed 2019). Situated a short walk away from mainline train stations, bus routes and popular schools this is a must view property