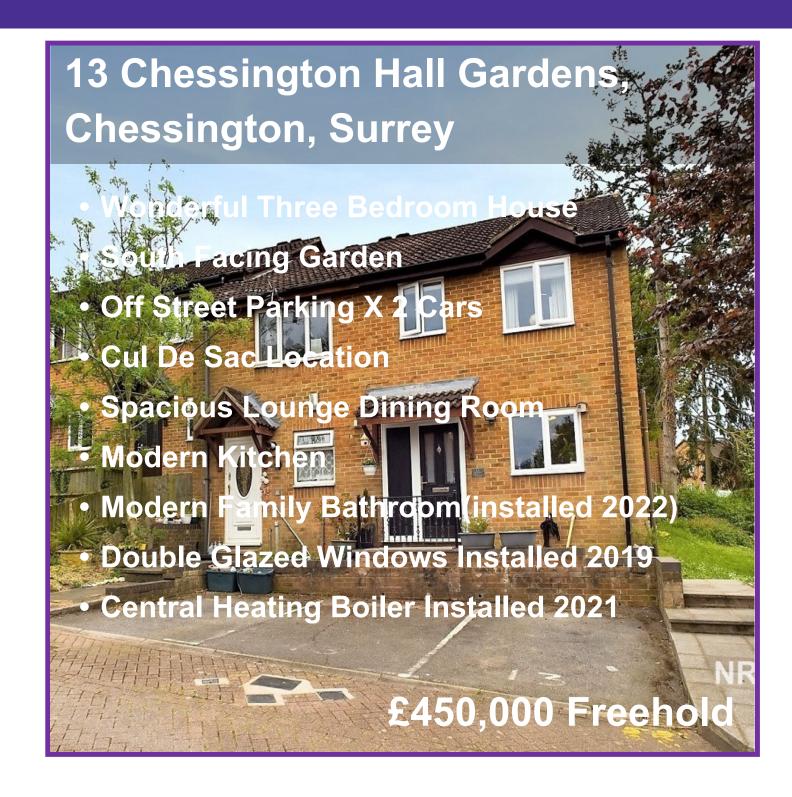

Wonderful three bedroom end of terrace family home located in a convenient and quiet cul de sac. The property features a south facing garden, modern fitted kitchen with built in oven and hob, a spacious lounge dining room and modern bathroom suite (installed 2022). There is off street parking for 2 cars to the front, there is gas central heating (boiler installed 2021) and double glazed windows (installed 2019). Situated a short walk away from mainline train stations, bus routes and popular schools this is a must view property