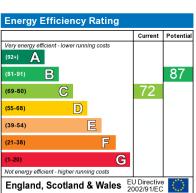

The energy efficiency rating is a measure of the overall efficiency of a home. The higher the rating the more energy efficient the home is and the lower the fuel bills will be.