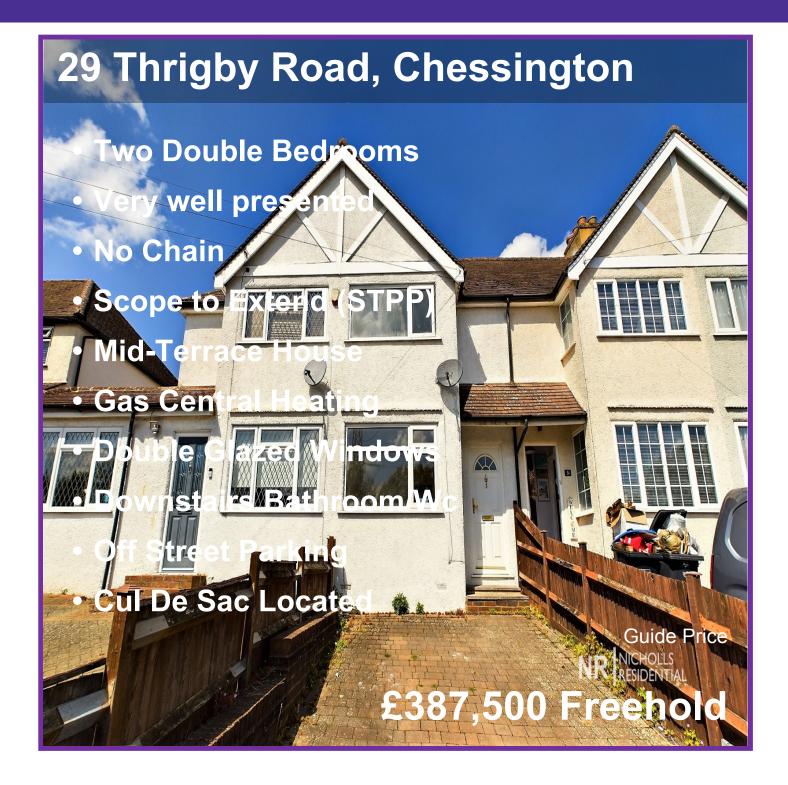

NO CHAIN. Very well presented two double bedroom mid terrace house is located in a convenient and quiet cul de sac location. The property has a fitted kitchen, downstairs bathroom, spacious lounge and a good size rear garden. There is off street parking on the front drive, double glazed windows and gas central heating. In addition to being on the 'doorstep' of Horton Country Park the property is also within 0.5 miles to Chessington North mainline train station with shops and schools nearby. Viewing highly recommended.