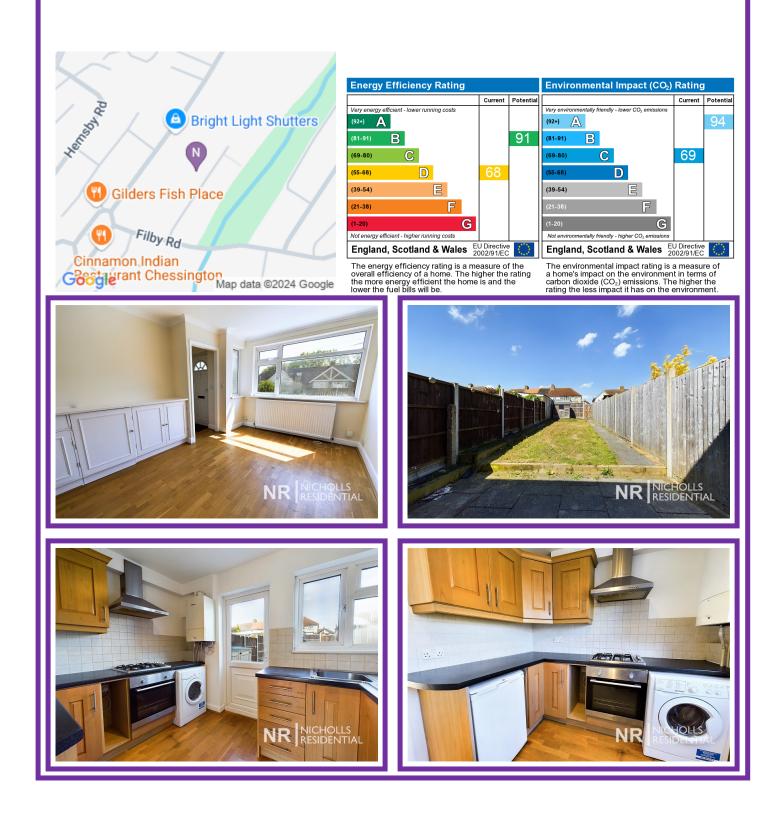

NO CHAIN. Very well presented two double bedroom mid terrace house is located in a convenient and quiet cul de sac location. The property has a fitted kitchen, downstairs bathroom, spacious lounge and a good size rear garden. There is off street parking on the front drive, double glazed windows and gas central heating. In addition to being on the 'doorstep' of Horton Country Park the property is also within 0.5 miles to Chessington North mainline train station with shops and schools nearby. Viewing highly recommended.