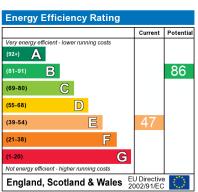

The energy efficiency rating is a measure of the overall efficiency of a home. The higher the rating the more energy efficient the home is and the lower the fuel bills will be.