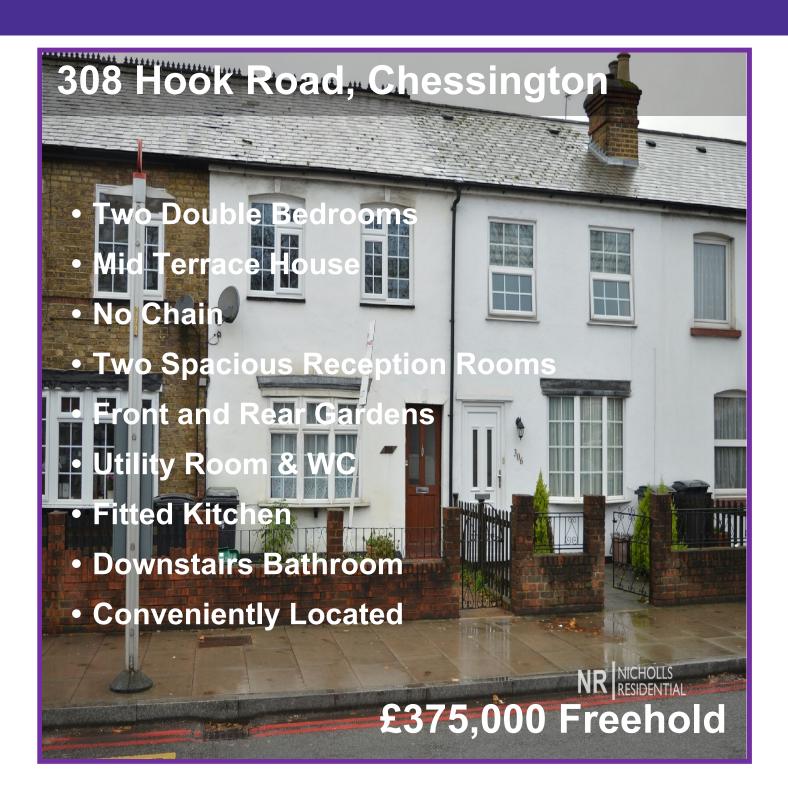

Two Bedroom Terrace House presented in good order throughout with no chain. There are two spacious reception rooms, two good size bedrooms, modern fitted kitchen, utility room, cloakroom WC and modern white 3pc bathroom suite. There are double glazed windows, gas central heating and to the rear there is an enclosed garden. The property is located within walking distance to local shops, schools and bus routes with mainline train stations easily accessible. Viewing highly recommended.