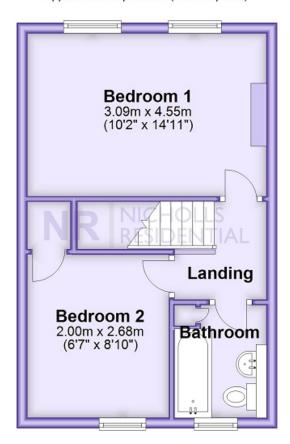

## First Floor

Approx. 33.1 sq. metres (356.4 sq. feet)

This floor plan and related floor plans are for layout guidance only. Not drawn to scale unless stated. All measurements are approximate. Whilst every care is taken in the preparation of this plan, please check all dimensions before making any decision reliant upon them.

Two Bedroom Terrace House presented in good order throughout with no chain. There are two spacious reception rooms, two good size bedrooms, modern fitted kitchen, utility room, cloakroom WC and modern white 3pc bathroom suite. There are double glazed windows, gas central heating and to the rear there is an enclosed garden. The property is located within walking distance to local shops, schools and bus routes with mainline train stations easily accessible. Viewing highly recommended.