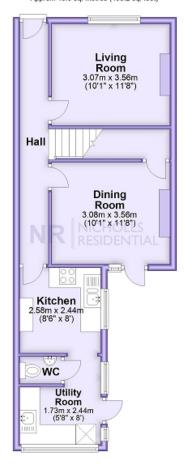

Ground Floor

Two Bedroom Terrace House presented in good order throughout with no chain. There are two spacious reception rooms, two good size bedrooms, modern fitted kitchen, utility room, cloakroom WC and modern white 3pc bathroom suite. There are double glazed windows, gas central heating and to the rear there is an enclosed garden. The property is located within walking distance to local shops, schools and bus routes with mainline train stations easily accessible. Viewing highly recommended.