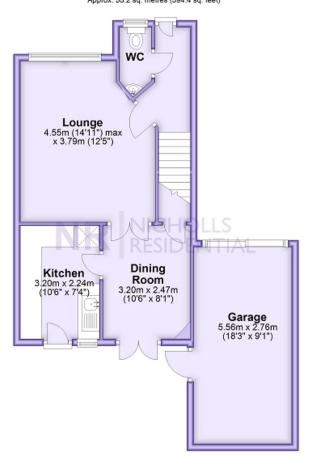

## Ground Floor

Chain free three bedroom semi detached house situated in a desirable cul de sac that is convenient for shops, schools and mainline train stations. Featuring a front aspect lounge, dining room, downstairs wc, fitted kitchen and modern bathroom. There are double glazed windows, gas central heating, garage, own rear garden and off street driveway parking. Viewing this wonderful property is highly recommended