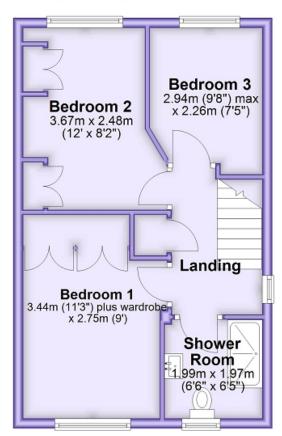

### First Floor

Approx. 37.8 sq. metres (406.7 sq. feet)

This floor plan and related floor plans are for layout guidance only. Not drawn to scale unless stated. All measurements are approximate. Whilst every care is taken in the preparation of this plan, please check all dimensions before making any decision reliant upon them.

Chain free three bedroom semi detached house situated in a desirable cul de sac that is convenient for shops, schools and mainline train stations. Featuring a front aspect lounge, dining room, downstairs wc, fitted kitchen and modern bathroom. There are double glazed windows, gas central heating, garage, own rear garden and off street driveway parking. Viewing this wonderful property is highly recommended