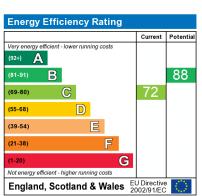

The energy efficiency rating is a measure of the overall efficiency of a home. The higher the rating the more energy efficient the home is and the lower the fuel bills will be.