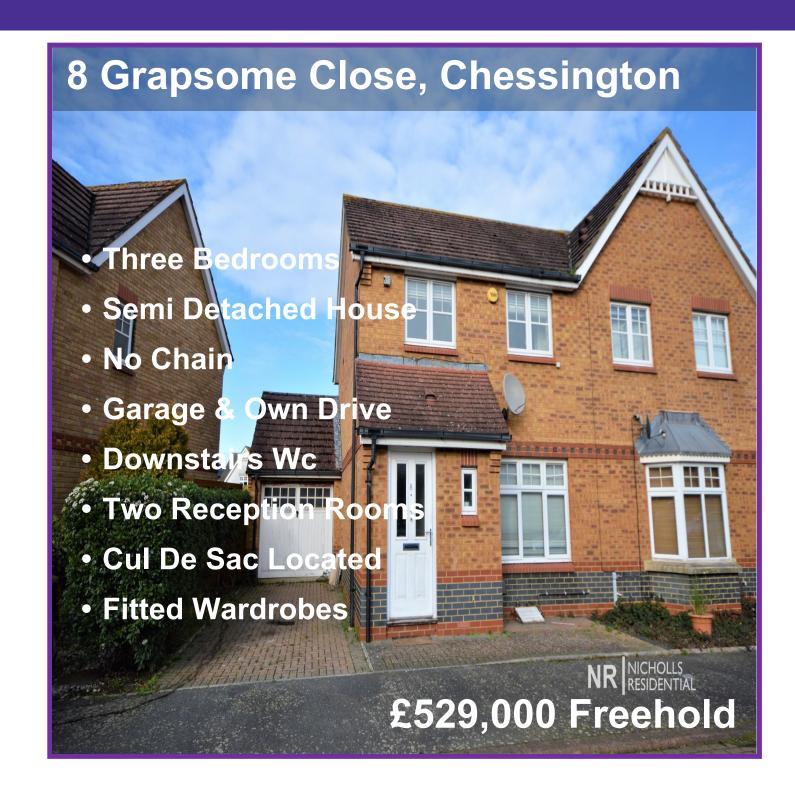

Chain free three bedroom semi detached house situated in a desirable cul de sac that is convenient for shops, schools and mainline train stations. Featuring a front aspect lounge, dining room, downstairs wc, fitted kitchen and modern bathroom. There are double glazed windows, gas central heating, garage, own rear garden and off street driveway parking. Viewing this wonderful property is highly recommended