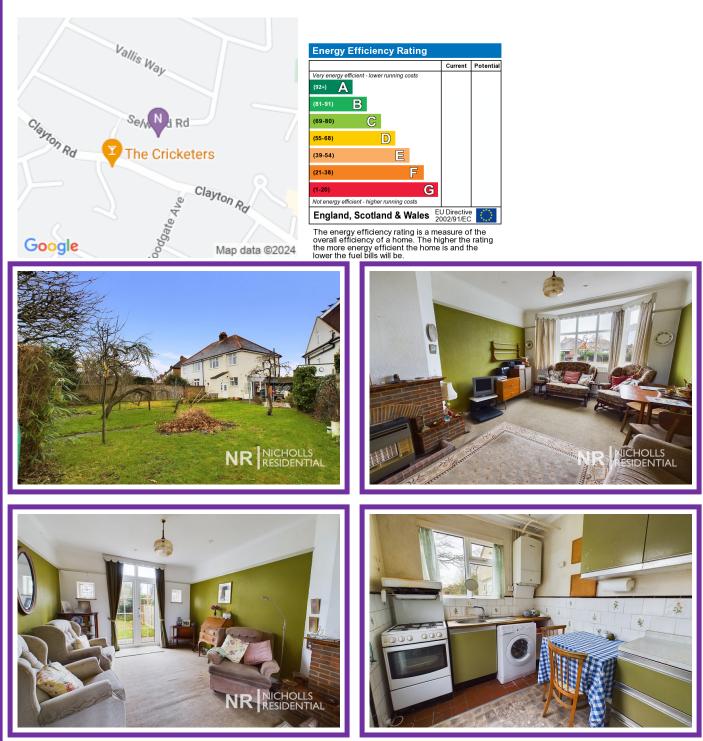

Situated in a desirable residential road is this good size 1930's built three bedroom semi detached house. The property offers spacious rooms throughout and features a through lounge dining room, downstairs wc, kitchen, bathroom and off street driveway parking. There is a large south facing rear garden, gas central heating and double glazed windows. The property does require some updating but has potential to extend (STPP). Viewing is highly recommended