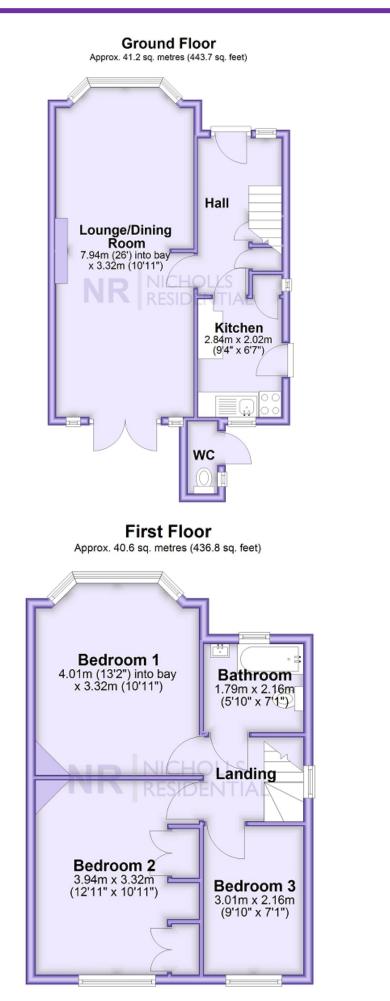

SALES | LETTINGS | MORTGAGES

This floor plan and related floor plans are for layout guidance only. Not drawn to scale unless stated. All measurements are approximate. Whilst every care is taken in the preparation of this plan, please check all dimensions before making any decision reliant upon them.

Situated in a desirable residential road is this good size 1930's built three bedroom semi detached house. The property offers spacious rooms throughout and features a through lounge dining room, downstairs wc, kitchen, bathroom and off street driveway parking. There is a large south facing rear garden, gas central heating and double glazed windows. The property does require some updating but has potential to extend (STPP). Viewing is highly recommended