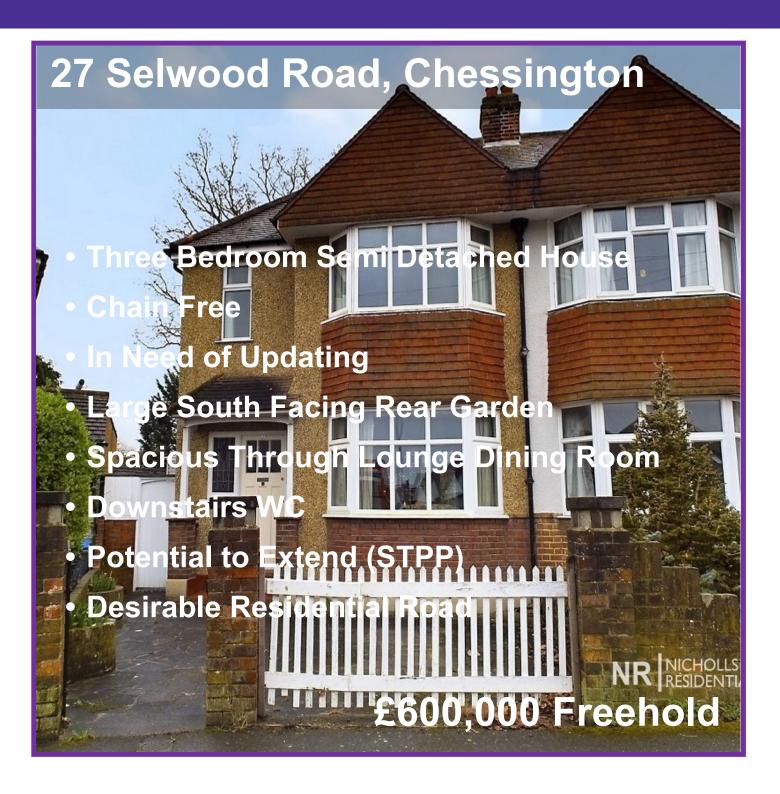

Situated in a desirable residential road is this good size 1930's built three bedroom semi detached house. The property offers spacious rooms throughout and features a through lounge dining room, downstairs wc, kitchen, bathroom and off street driveway parking. There is a large south facing rear garden, gas central heating and double glazed windows. The property does require some updating but has potential to extend (STPP). Viewing is highly recommended