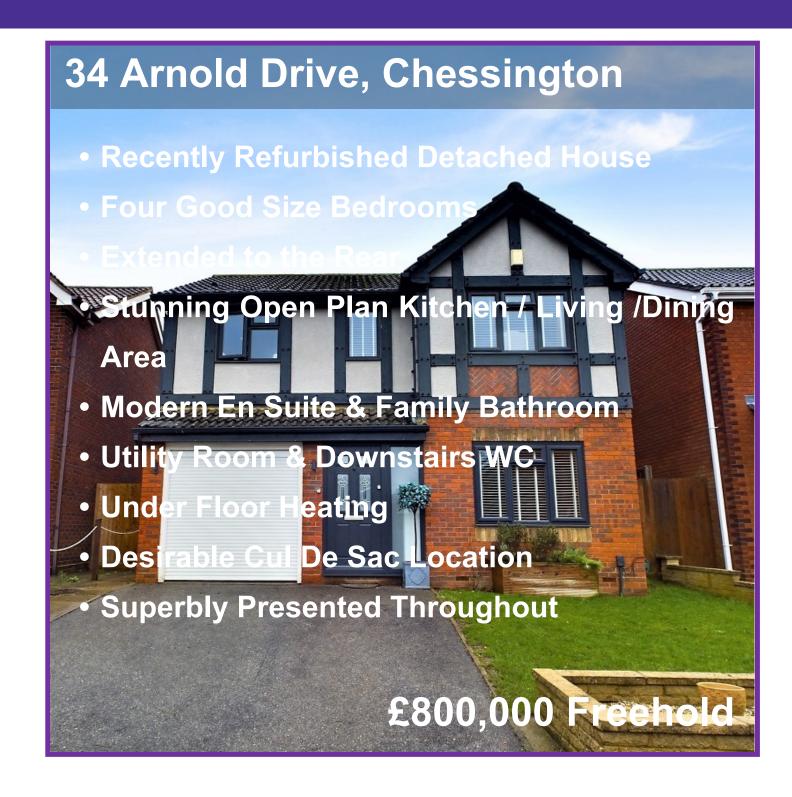

Superbly presented and recently refurbished four bedroom detached house. Located in a desirable cul de sac the property has been recently updated and extended to provide ample living accommodation throughout featuring a stunning open plan living/kitchen/dining room (6.88m X 7.24m) with Bosch integrated appliances, bi-fold doors and a large breakfast bar area. There is a separate lounge, main bedroom with en-suite shower room, modern family bathroom, three further bedrooms, utility room and WC. Other benefits include landscaped rear garden with artificial lawn off street driveway parking for two cars, garage, under floor heating and new double glazing (installed 2021). Viewing this wonderful property is highly recommended.