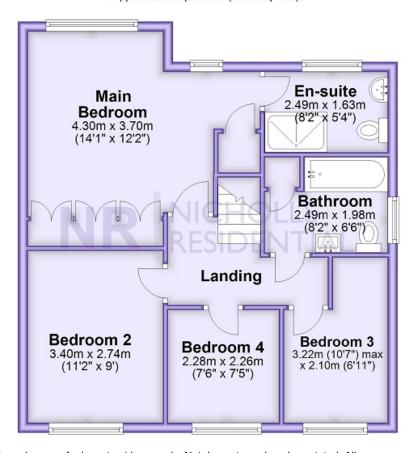

### First Floor

Approx. 53.9 sq. metres (580.3 sq. feet)

This floor plan and related floor plans are for layout guidance only. Not drawn to scale unless stated. All measurements are approximate. Whilst every care is taken in the preparation of this plan, please check all dimensions before making any decision reliant upon them.

Superbly presented and recently refurbished four bedroom detached house. Located in a desirable cul de sac the property has been recently updated and extended to provide ample living accommodation throughout featuring a stunning open plan living/kitchen/dining room (6.88m X 7.24m) with Bosch integrated appliances, bi-fold doors and a large breakfast bar area. There is a separate lounge, main bedroom with en-suite shower room, modern family bathroom, three further bedrooms, utility room and WC. Other benefits include landscaped rear garden with artificial lawn off street driveway parking for two cars, garage, under floor heating and new double glazing (installed 2021). Viewing this wonderful property is highly recommended.