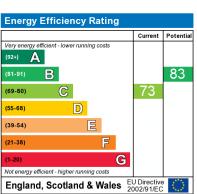

The energy efficiency rating is a measure of the overall efficiency of a home. The higher the rating the more energy efficient the home is and the lower the fuel bills will be.