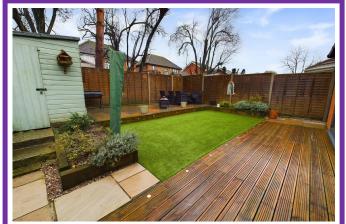

Superbly presented and recently refurbished four bedroom detached house. Located in a desirable cul de sac the property has been recently updated and extended to provide ample living accommodation throughout featuring a stunning open plan living/kitchen/dining room (6.88m X 7.24m) with Bosch integrated appliances, bi-fold doors and a large breakfast bar area. There is a separate lounge, main bedroom with en-suite shower room, modern family bathroom, three further bedrooms, utility room and WC. Other benefits include landscaped rear garden with artificial lawn off street driveway parking for two cars, garage, under floor heating and new double glazing (installed 2021). Viewing this wonderful property is highly recommended.