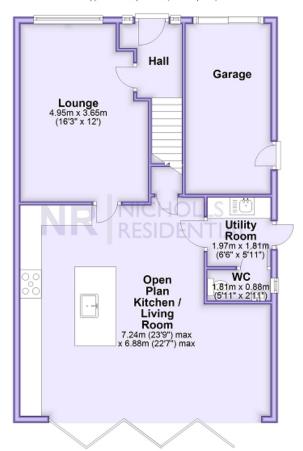

### **Ground Floor**

Superbly presented and recently refurbished four bedroom detached house. Located in a desirable cul de sac the property has been recently updated and extended to provide ample living accommodation throughout featuring a stunning open plan living/kitchen/dining room (6.88m X 7.24m) with Bosch integrated appliances, bi-fold doors and a large breakfast bar area. There is a separate lounge, main bedroom with en-suite shower room, modern family bathroom, three further bedrooms, utility room and WC. Other benefits include landscaped rear garden with artificial lawn off street driveway parking for two cars, garage, under floor heating and new double glazing (installed 2021). Viewing this wonderful property is highly recommended.