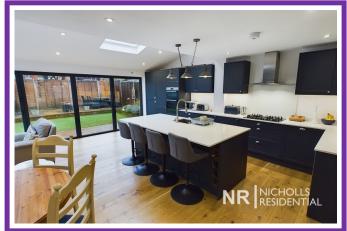

Superbly presented and recently refurbished four bedroom detached house. Located in a desirable cul de sac the property has been recently updated and extended to provide ample living accommodation throughout featuring a stunning open plan living/kitchen/dining room (6.88m X 7.24m) with Bosch integrated appliances, bi-fold doors and a large breakfast bar area. There is a separate lounge, main bedroom with en-suite shower room, modern family bathroom, three further bedrooms, utility room and WC. Other benefits include landscaped rear garden with artificial lawn off street driveway parking for two cars, garage, under floor heating and new double glazing (installed 2021). Viewing this wonderful property is highly recommended.