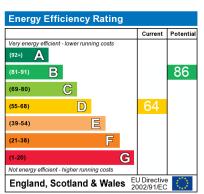

The energy efficiency rating is a measure of the overall efficiency of a home. The higher the rating the more energy efficient the home is and the lower the fuel bills will be.