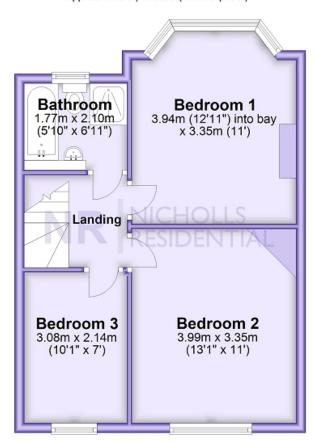

### First Floor

Approx. 41.5 sq. metres (447.1 sq. feet)

This floor plan and related floor plans are for layout guidance only. Not drawn to scale unless stated. All measurements are approximate. Whilst every care is taken in the preparation of this plan, please check all dimensions before making any decision reliant upon them.

Superbly located three bedroom semi detached house offered for sale with no chain. The property is situated in a desirable road within the area and offers spacious accommodation throughout with the potential to enhance and extend (STPP). Featuring two reception rooms, fitted kitchen, utility and downstairs wc. There are two good size double bedrooms, a single bedroom and family bathroom. Outside is a well maintained rear garden with many mature shrubs and bushes with garage and driveway parking to the front. Viewing this wonderful property highly recommended