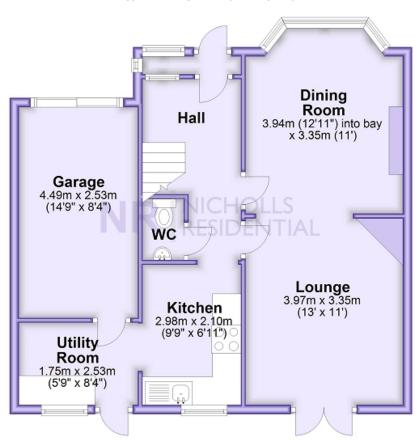

### **Ground Floor**

Approx. 59.1 sq. metres (635.7 sq. feet)

Superbly located three bedroom semi detached house offered for sale with no chain. The property is situated in a desirable road within the area and offers spacious accommodation throughout with the potential to enhance and extend (STPP). Featuring two reception rooms, fitted kitchen, utility and downstairs wc. There are two good size double bedrooms, a single bedroom and family bathroom. Outside is a well maintained rear garden with many mature shrubs and bushes with garage and driveway parking to the front. Viewing this wonderful property highly recommended