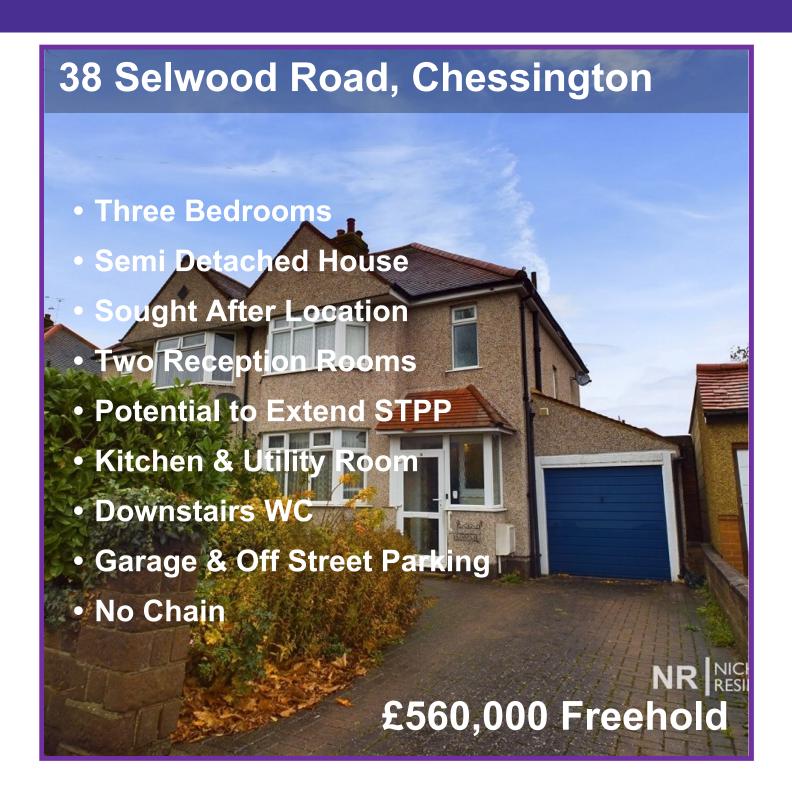

Superbly located three bedroom semi detached house offered for sale with no chain. The property is situated in a desirable road within the area and offers spacious accommodation throughout with the potential to enhance and extend (STPP). Featuring two reception rooms, fitted kitchen, utility and downstairs wc. There are two good size double bedrooms, a single bedroom and family bathroom. Outside is a well maintained rear garden with many mature shrubs and bushes with garage and driveway parking to the front. Viewing this wonderful property highly recommended