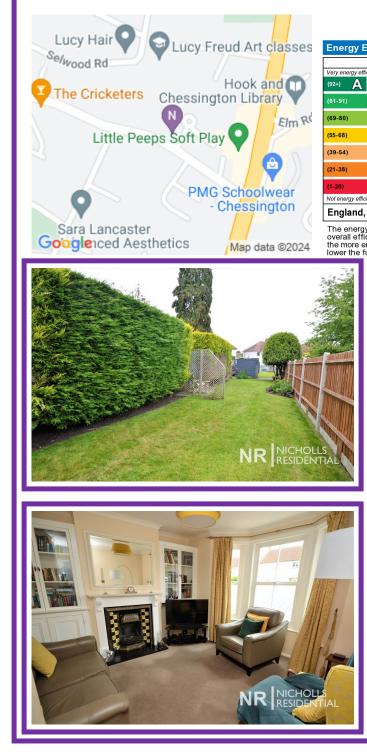

Superbly presented three bedroom semi detached Victorian house located within walking distance to shops, mainline train stations and schools. The property offers spacious rooms throughout and features two good size reception rooms, a spacious kitchen breakfast room, three bedrooms and modern family bathroom. Outside to the rear is a large garden which is mainly laid to lawn with a substantial size patio area and a fenced front garden. Further benefiting from gas central heating (boiler installed 2023) and double glazed windows. Viewing this wonderful property is highly recommended.