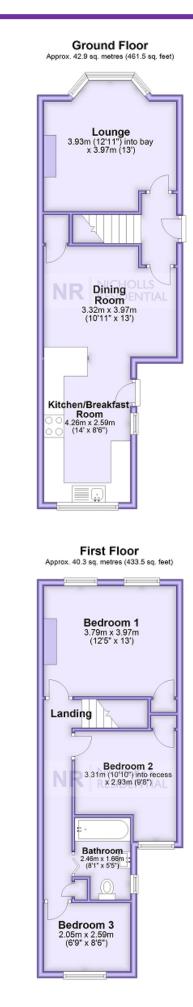

SALES | LETTINGS | MORTGAGES

This floor plan and related floor plans are for layout guidance only. Not drawn to scale unless stated. All measurements are approximate. Whilst every care is taken in the preparation of this plan, please check all dimensions before making any decision reliant upon them.

Superbly presented three bedroom semi detached Victorian house located within walking distance to shops, mainline train stations and schools. The property offers spacious rooms throughout and features two good size reception rooms, a spacious kitchen breakfast room, three bedrooms and modern family bathroom. Outside to the rear is a large garden which is mainly laid to lawn with a substantial size patio area and a fenced front garden. Further benefiting from gas central heating (boiler installed 2023) and double glazed windows. Viewing this wonderful property is highly recommended.