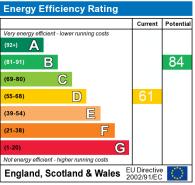

The energy efficiency rating is a measure of the overall efficiency of a home. The higher the rating the more energy efficient the home is and the lower the fuel bills will be.