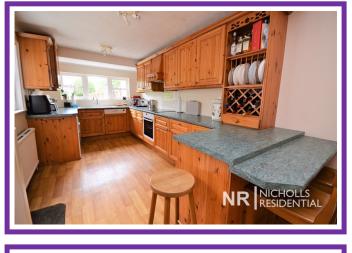

Superbly presented three bedroom semi detached Victorian house located within walking distance to shops, mainline train stations and schools. The property offers spacious rooms throughout and features two good size reception rooms, a spacious kitchen breakfast room, three bedrooms and modern family bathroom. Outside to the rear is a large garden which is mainly laid to lawn with a substantial size patio area and a fenced front garden. Further benefiting from gas central heating (boiler installed 2023) and double glazed windows. Viewing this wonderful property is highly recommended.