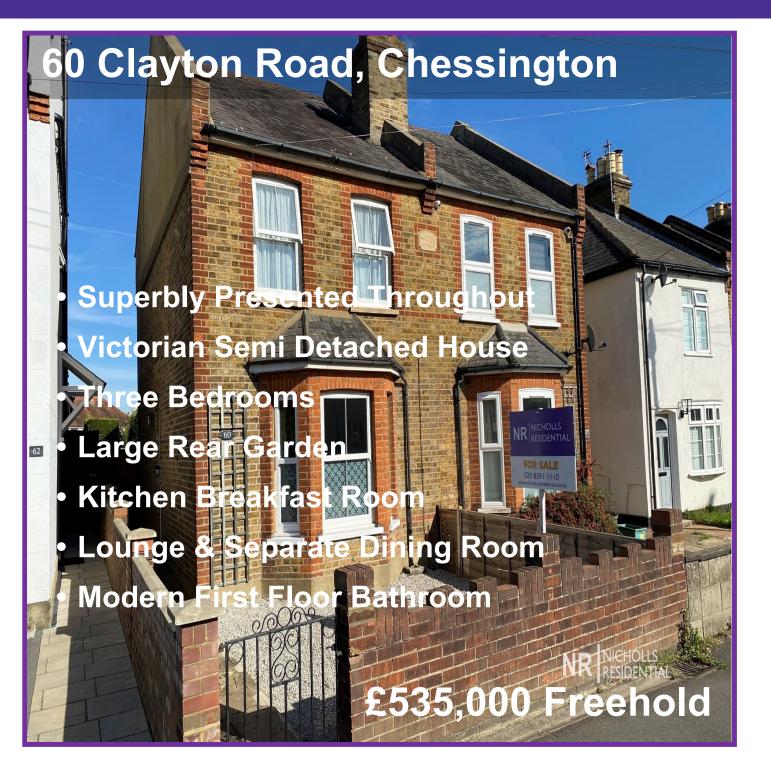

Superbly presented three bedroom semi detached Victorian house located within walking distance to shops, mainline train stations and schools. The property offers spacious rooms throughout and features two good size reception rooms, a spacious kitchen breakfast room, three bedrooms and modern family bathroom. Outside to the rear is a large garden which is mainly laid to lawn with a substantial size patio area and a fenced front garden. Further benefiting from gas central heating (boiler installed 2023) and double glazed windows. Viewing this wonderful property is highly recommended.