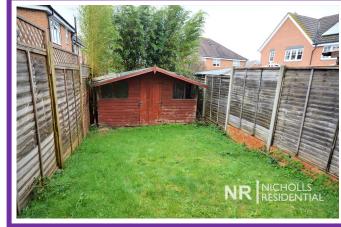

NO CHAIN. Conveniently located for both of Chessington's mainline train stations, bus routes and supermarkets, the M25 and the A3 is this two bedroom mid-terrace house. The property has recently been decorated and features a lounge dining room with doors leading directly onto the good size Westerly facing rear garden, kitchen and bathroom, off street parking for two cars, double glazed windows & gas central heating. Viewing is highly recommended.