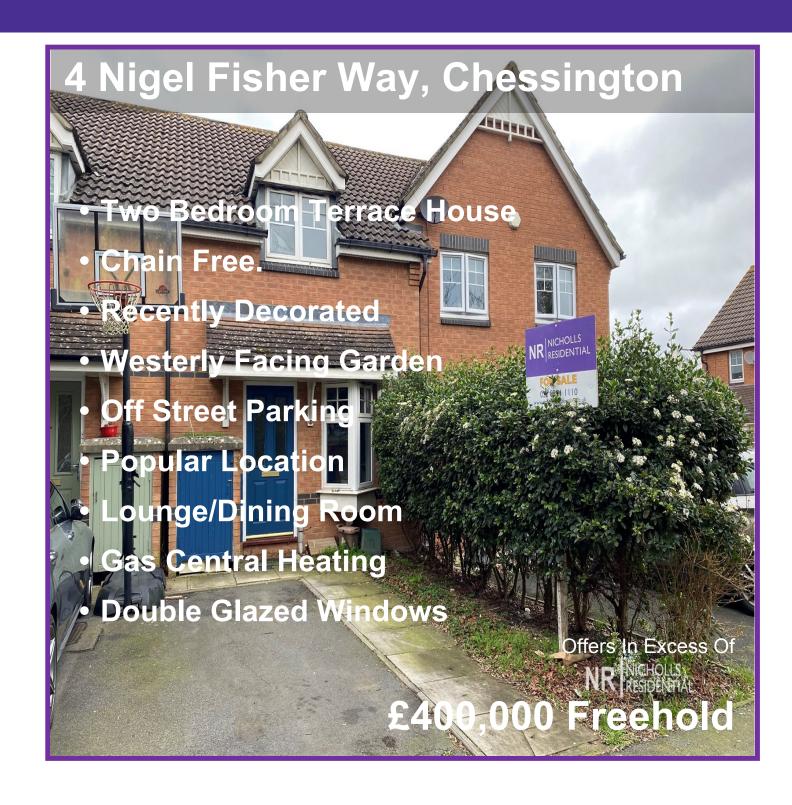

NO CHAIN. Conveniently located for both of Chessington's mainline train stations, bus routes and supermarkets, the M25 and the A3 is this two bedroom mid-terrace house. The property has recently been decorated and features a lounge dining room with doors leading directly onto the good size Westerly facing rear garden, kitchen and bathroom, off street parking for two cars, double glazed windows & gas central heating. Viewing is highly recommended.