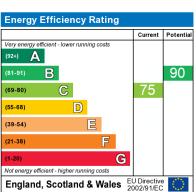

The energy efficiency rating is a measure of the overall efficiency of a home. The higher the rating the more energy efficient the home is and the lower the fuel bills will be.