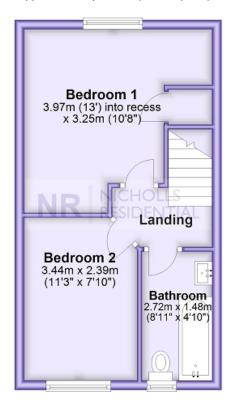

## **Ground Floor**

Approx. 29.3 sq. metres (315.0 sq. feet)

### First Floor

Approx. 29.3 sq. metres (315.6 sq. feet)

This floor plan and related floor plans are for layout guidance only. Not drawn to scale unless stated. All measurements are approximate. Whilst every care is taken in the preparation of this plan, please check all dimensions before making any decision reliant upon them.