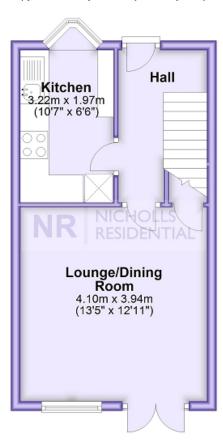

## **Ground Floor**

Approx. 29.3 sq. metres (315.0 sq. feet)

### First Floor

Approx. 29.3 sq. metres (315.6 sq. feet)

This floor plan and related floor plans are for layout guidance only. Not drawn to scale unless stated. All measurements are approximate. Whilst every care is taken in the preparation of this plan, please check all dimensions before making any decision reliant upon them.