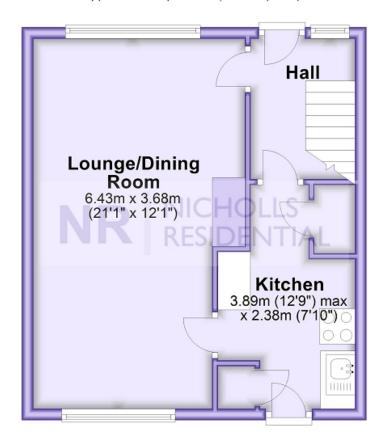

ours on most Property Details
- Tailored service levels for Landlords
- · Agreed sales fully managed through to completion
- Always competitive on fees

#### **Free Valuations**

If you are considering selling or letting your property we can carry out a free, no obligation valuation and market appraisal. Rest assured that with our unrivalled experience and local knowledge you will be given expert information, advice and guidance.

# **Mortgage Advice**

We have a free Mortgage Service available from our Independent Financial Adviser. We can advise on products from the whole of the mortgage market and of course the whole process is managed from application to completion including regular progress updates for all our clients.



## **Ground Floor**

Approx. 36.0 sq. metres (387.0 sq. feet)



### **First Floor**

Approx. 40.4 sq. metres (434.6 sq. feet)



This floor plan and related floor plans are for layout guidance only. Not drawn to scale unless stated. All measurements are approximate. Whilst every care is taken in the preparation of this plan, please check all dimensions before making any decision reliant upon them.

Located in a popular and convenient road is this three bedroom terrace house that is in need of updating. The property has no onward chain and features a spacious through lounge dining room, kitchen, bathroom and a good size rear garden. There are double glazed windows and off street driveway parking. Viewing is recommended to appreciate





The energy efficiency rating is a measure of the overall efficiency of a home. The higher the rating the more energ