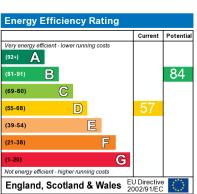

The energy efficiency rating is a measure of the overall efficiency of a home. The higher the rating the more energy efficient the home is and the lower the fuel bills will be.