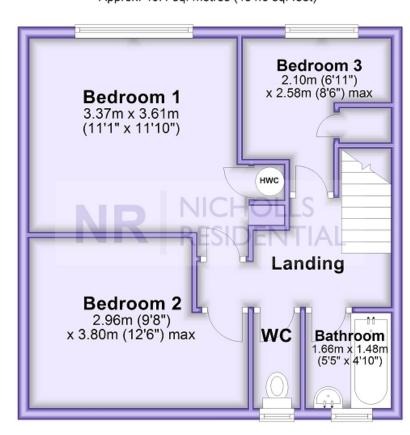

### **First Floor**

Approx. 40.4 sq. metres (434.6 sq. feet)

This floor plan and related floor plans are for layout guidance only. Not drawn to scale unless stated. All measurements are approximate. Whilst every care is taken in the preparation of this plan, please check all dimensions before making any decision reliant upon them.