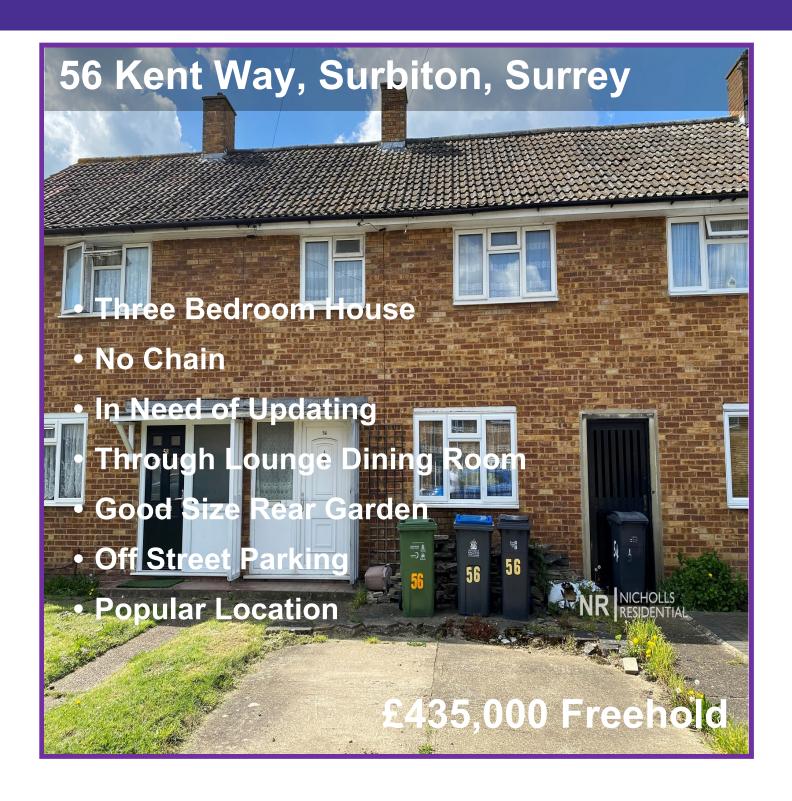

Located in a popular and convenient road is this three bedroom terrace house that is in need of updating. The property has no onward chain and features a spacious through lounge dining room, kitchen, bathroom and a good size rear garden. There are double glazed windows and off street driveway parking. Viewing is recommended to appreciate