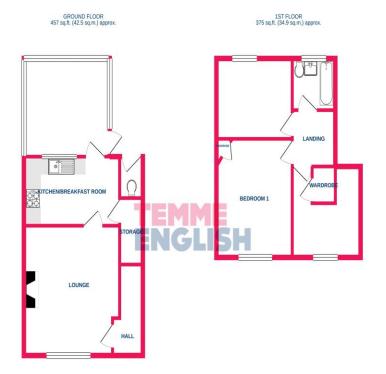

TOTAL FLOOR AREA: 833 s.g.ht. (77.4 s.g.m.) approx.
White every attempt has been made to excuracy of the floorpic contained here, requirement
of their sections and the floor their sections are approximate and the requirement of their sections and their their sections and their sections are approximated and their sections are also sections and their sections are also sections and their sections are also section and their sections are also sections are also sections are also sections.