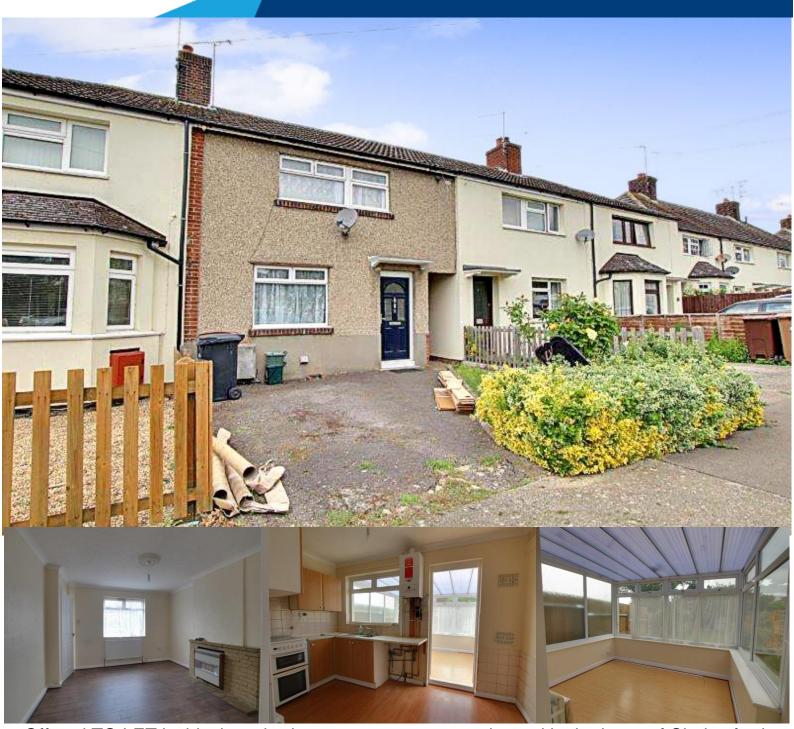

## The Green Chelmsford CM1 2BQ

Offered TO LET is this three-bedroom terrace property situated in the heart of Chelmsford. This home offers entrance hall, lounge, kitchen/breakfast room with cooker, conservatory, large garden, modern bathroom, double glazing, brand new combi boiler, off road parking via driveway. Available early Jan 2021!!

Price Monthly Rental Of £1,150

- AVAILABLE JANUARY 2021!!
- Entrance Hall 6'7 x 2'6
- Lounge 14'0 x 12'9
- Kitchen/Breakfast Room 12'9 x 7'6
- Conservatory 10'8 x 9'10
- Bedroom One 12'9 x 10'3
- Bedroom Two 10'0 x 8'9
- Bedroom Three 10'3 x 9'3>6'4
- Family Bathroom 5'7 x 5'7
- Large Rear Garden + Off Street Parking.