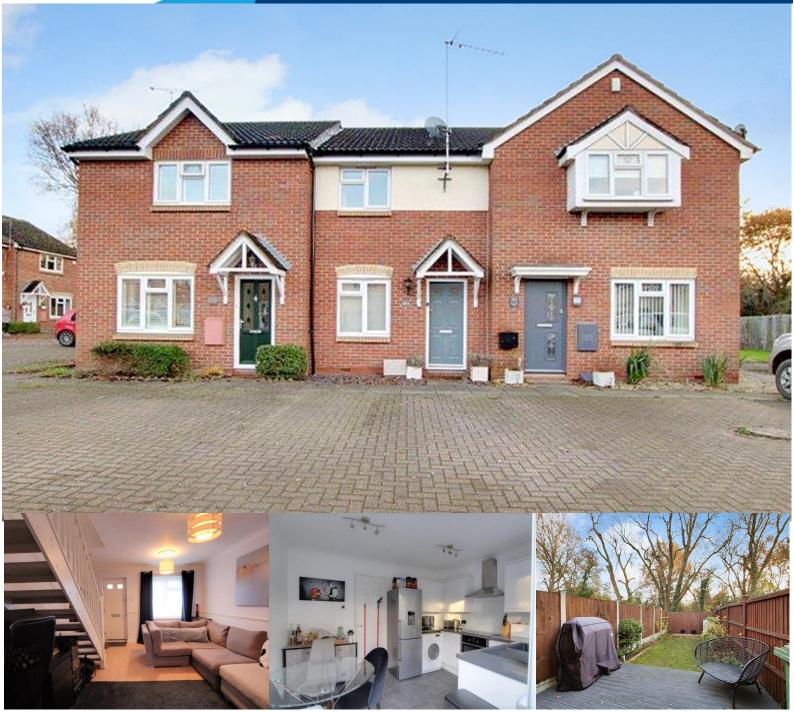

## Maitland Road Wickford SS12 9PU

Offered TO LET is this attractive and modernised two-bedroom terrace. This home offers lounge, replaced kitchen-diner with cooker and dishwasher to remain, landscaped rear garden, fitted wardrobes to bedroom two, brand-new three-piece bathroom suite, gas radiator heating, double glazing and parking for two cars. AVAILABLE MID APRIL

**1ST FLOOR** 

- **TWO BEDROOM MID-TERRACE** • PROPERTY
- Lounge 14'0 x 12'6 •
- Kitchen-Diner 12'5 x 9'2 with cooker & dishwasher to remain.
- Bedroom One 12'6 x 10'0 •
- Bedroom Two 10'4 x 6'5 with fitted • wardrobes.
- Replaced Bathroom 6'2 x 6'1 •
- Landscaped Rear Garden
- **Parking For Two cars**
- **Double Glazing & Gas Radiator** • Heating.
- **AVAILABLE MID-APRIL**