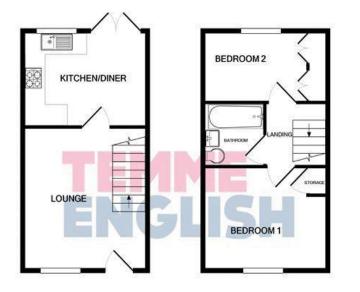

Price Monthly Rental Of £975

GROUND FLOOR

Whilst every attempt has been made to ensure the accuracy of the floor plan contained here, measurements of doors, windows, rooms and any other items are approximate and no responsibility is taken for any error, omission, or mis-statement. This plan is for illustrative purposes only and should be used as such by any prospective purchaser. The services, systems and appliances shown have not been tested and no guarantee as to their operability or efficiency can be given Made with Metropix ©2019

**1ST FLOOR** 

- **TWO BEDROOM MID-TERRACE** • PROPERTY
- Lounge 14'0 x 12'6 •
- Kitchen-Diner 12'5 x 9'2 with cooker & dishwasher to remain.
- Bedroom One 12'6 x 10'0 •
- Bedroom Two 10'4 x 6'5 with fitted • wardrobes.
- Replaced Bathroom 6'2 x 6'1 •
- Landscaped Rear Garden
- **Parking For Two cars**
- **Double Glazing & Gas Radiator** • Heating.
- **AVAILABLE MID-APRIL**