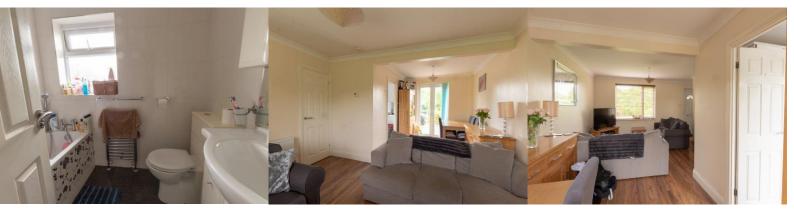

Price Monthly Rental Of £1,195

- Available Mid July!!
- Porch 6'4 x 4'5
- L-Shaped Lounge-Diner 20'8 x 16'8>13'3
- Kitchen 14'4 x 9'0
- Fitted Cooker & Dishwasher To Remain
- Bedroom One 13'5 x 11'0 Incorporating a Shower Cubicle
- Bedroom Two 9'7 x 8'9
- Bedroom Three 9'0 x 8'2
- Family Bathroom 9'0 x 8'2
- Large Rear Garden
- Off Street Parking & Garage
- Close To Local Schools.