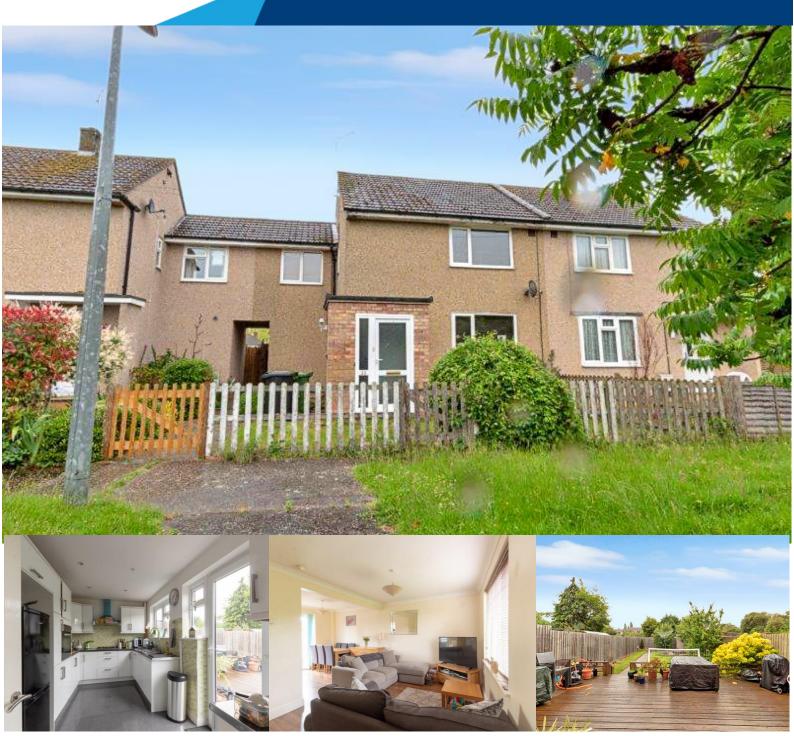

## Primrose Walk Maldon CM9 5JJ

Offered TO LET is this three bedroom semi detached property available Mid July. This home offers porch, L-shaped lounge-diner, large kitchen, family bathroom, large rear garden, off street parking, garage and is within walking distance of local schools.

Price Monthly Rental Of £1,195

- Available Mid July!!
- Porch 6'4 x 4'5
- L-Shaped Lounge-Diner 20'8 x 16'8>13'3
- Kitchen 14'4 x 9'0
- Fitted Cooker & Dishwasher To Remain
- Bedroom One 13'5 x 11'0 Incorporating a Shower Cubicle
- Bedroom Two 9'7 x 8'9
- Bedroom Three 9'0 x 8'2
- Family Bathroom 9'0 x 8'2
- Large Rear Garden
- Off Street Parking & Garage
- Close To Local Schools.