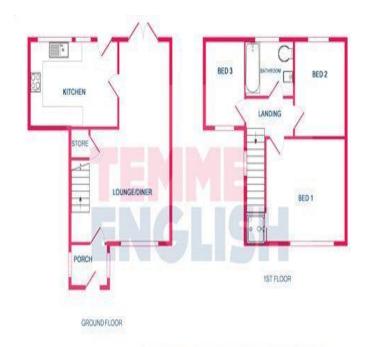

Price Monthly Rental Of £1,195

- Available Mid July!!
- Porch 6'4 x 4'5
- L-Shaped Lounge-Diner 20'8 x 16'8>13'3
- Kitchen 14'4 x 9'0
- Fitted Cooker & Dishwasher To Remain
- Bedroom One 13'5 x 11'0 Incorporating a Shower Cubicle
- Bedroom Two 9'7 x 8'9
- Bedroom Three 9'0 x 8'2
- Family Bathroom 9'0 x 8'2
- Large Rear Garden
- Off Street Parking & Garage
- Close To Local Schools.