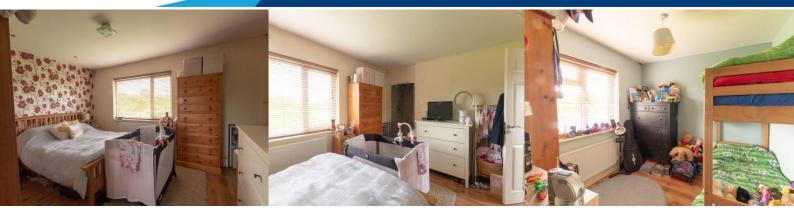

Price Monthly Rental Of £1,195

- Available Mid July!!
- Porch 6'4 x 4'5
- L-Shaped Lounge-Diner 20'8 x 16'8>13'3
- Kitchen 14'4 x 9'0
- Fitted Cooker & Dishwasher To Remain
- Bedroom One 13'5 x 11'0 Incorporating a Shower Cubicle
- Bedroom Two 9'7 x 8'9
- Bedroom Three 9'0 x 8'2
- Family Bathroom 9'0 x 8'2
- Large Rear Garden
- Off Street Parking & Garage
- Close To Local Schools.