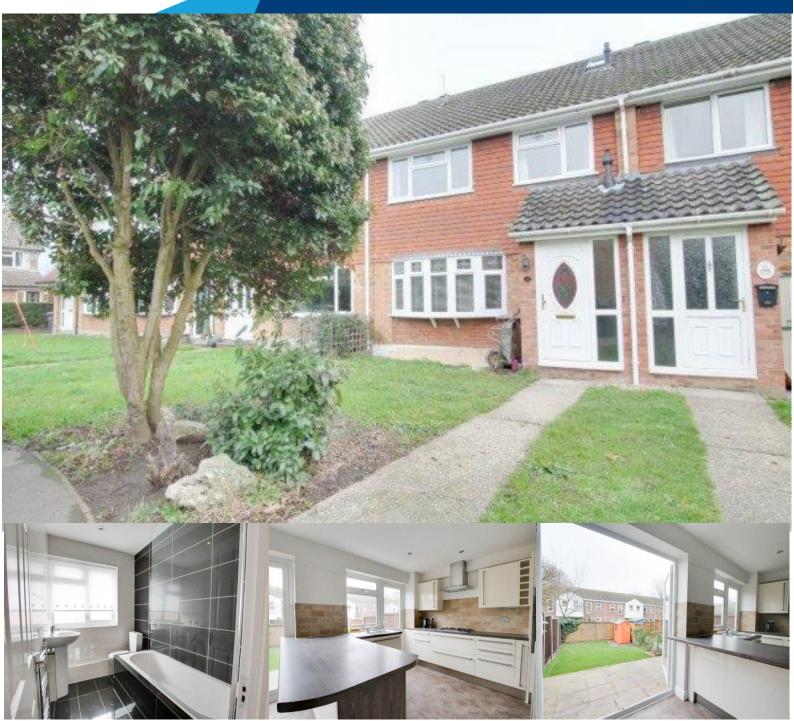

## The Coverts Chelmsford CM1 3LL

Offered To Let is this attractive and recently refurbished FOUR bedroom terrace home situated in the ever so popular village of Writtle. This home has undergone many improvement to enhance the living space and the accommodation throughout. Within in this property you enjoy a lounge, cloakroom, large kitchen/diner which has just been replaced, Master bedroom with En-suite, three further bedrooms and family bathroom. To add to this also the garden has just been landscaped. Being in Cul-de-Sac there is plenty of parking off street too. Within a very short walk is the local infant and Junior school, plus Hylands Senior schools is within 15/20 minutes walk.

Price Monthly Rental Of £1,400

- FOUR Bedroom Refurbished Terrace Home!!
- Available Soon!!
- Close To All Local Schools
- Lounge (14'2 x 12'11)
- Modern Kitchen/Dining Room (17'11 x 10'10)
- Utility Room + Cloakroom
- Master Bedroom with En-Suite Shower Room (17'5 x 14'1)
- Bedroom Two (12'2 x 10'10)
- Bedroom Three (10'0 x 9'3)
- Bedroom Four (8'6 x 7'9)
- Family Bathroom
- Upvc Double Glazing & Gas Central Heating
- Close To Local Shops