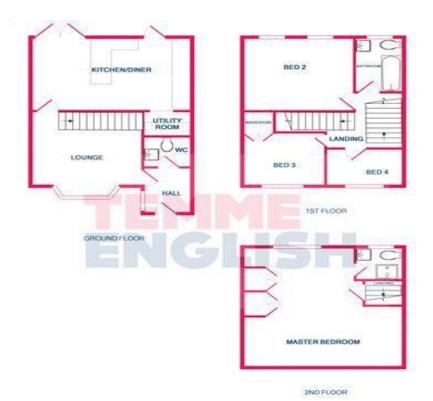

## The Coverts Chelmsford CM1 3LL

Offered To Let is this attractive and recently refurbished FOUR bedroom terrace home situated in the ever so popular village of Writtle. This home has undergone many improvement to enhance the living space and the accommodation throughout. Within in this property you enjoy a lounge, cloakroom, large kitchen/diner which has just been replaced, Master bedroom with En-suite, three further bedrooms and family bathroom. To add to this also the garden has just been landscaped. Being in Cul-de-Sac there is plenty of parking off street too. Within a very short walk is the local infant and Junior school, plus Hylands Senior schools is within 15/20 minutes walk.

Price Monthly Rental Of £1,400

- FOUR Bedroom Refurbished Terrace Home!!
- Available Soon!!
- Close To All Local Schools
- Lounge (14'2 x 12'11)
- Modern Kitchen/Dining Room (17'11 x 10'10)
- Utility Room + Cloakroom
- Master Bedroom with En-Suite Shower Room (17'5 x 14'1)
- Bedroom Two (12'2 x 10'10)
- Bedroom Three (10'0 x 9'3)
- Bedroom Four (8'6 x 7'9)
- Family Bathroom
- Upvc Double Glazing & Gas Central Heating
- Close To Local Shops