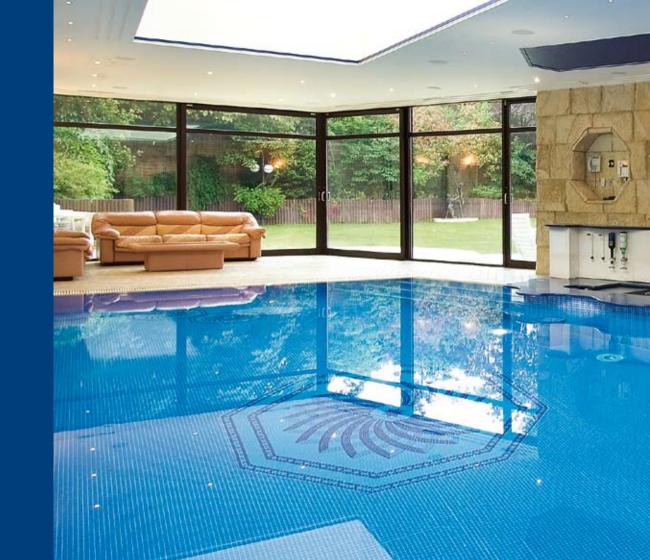

# MILLENNIUM HOUSE

A unique opportunity to acquire a spectacular individually designed detached home of just over 10,000sq ft.

This substantial residence affords well planned spacious accommodation ideal for both family living and entertaining on a grand scale complete with an indoor pool complex, cinema room and snooker room.

## **Ground Floor**

- Impressive Triple Height Reception Hall Entrance
- Semi Floating Feature Staircase
- Guest Cloakroom
- Drawing Room
- Dining Room
- Television Room/Family Room
- Playroom/Study with Separate Cloakroom
- Poggenpohl Fitted Kitchen/Breakfast Room Overlooking Pool Complex
- Utility Room
- Glass Covered Swimming Pool Complex with Changing Rooms