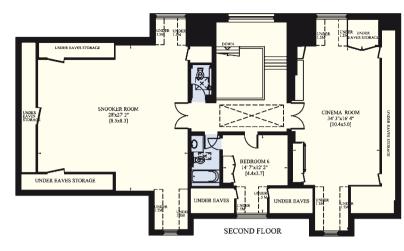

## **Second Floor**

- 6th Bedroom
- 6th Bathroom
- 3rd Cloakroom
- Cinema Room
- Snooker Room