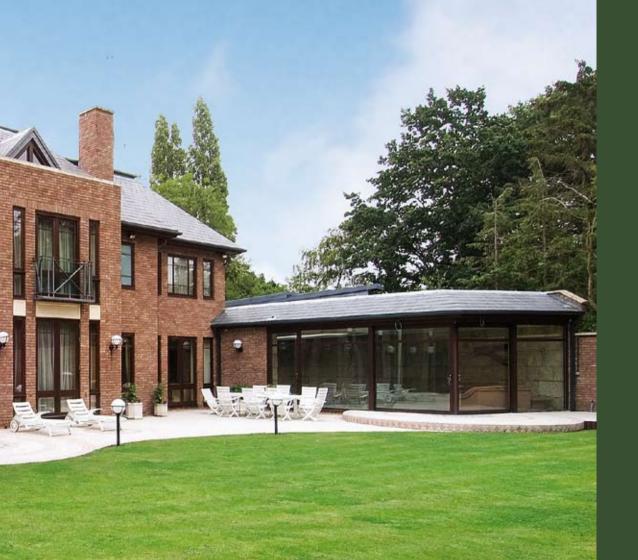

## **Ground Floor**

- Impressive Triple Height Reception Hall Entrance
- Semi Floating Feature Staircase
- Guest Cloakroom
- Drawing Room
- Dining Room
- Television Room/Family Room
- Playroom/Study with Separate Cloakroom
- Poggenpohl Fitted Kitchen/Breakfast Room Overlooking Pool Complex
- Utility Room
- Glass Covered Swimming Pool Complex with Changing Rooms

### **Exterior**

- Sweeping Carriage Driveway
- Landscaped Gardens & Grounds
- Double Integrated Garage
- Ample Visitor Parking