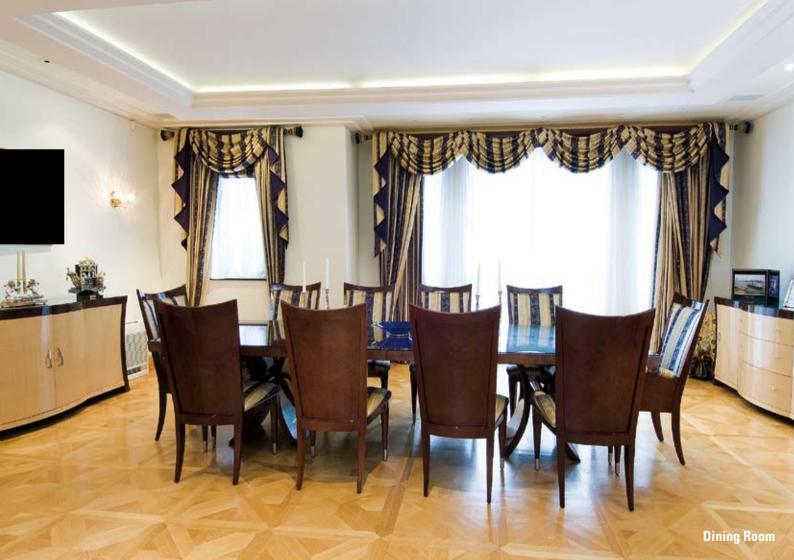

## **Ground Floor**

- Impressive Triple Height Reception Hall Entrance
- Semi Floating Feature Staircase
- Guest Cloakroom
- Drawing Room
- Dining Room
- Television Room/Family Room
- Playroom/Study with Separate Cloakroom
- Poggenpohl Fitted Kitchen/Breakfast Room Overlooking Pool Complex
- Utility Room
- Glass Covered Swimming Pool Complex with Changing Rooms