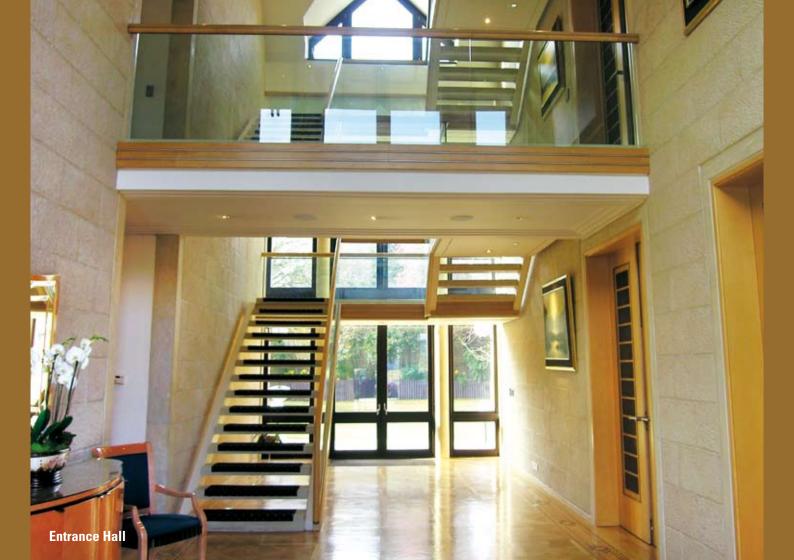

## **Ground Floor**

- Impressive Triple Height Reception Hall Entrance
- Semi Floating Feature Staircase
- Guest Cloakroom
- Drawing Room
- Dining Room
- Television Room/Family Room
- Playroom/Study with Separate Cloakroom
- Poggenpohl Fitted Kitchen/Breakfast Room Overlooking Pool Complex
- Utility Room
- Glass Covered Swimming Pool Complex with Changing Rooms