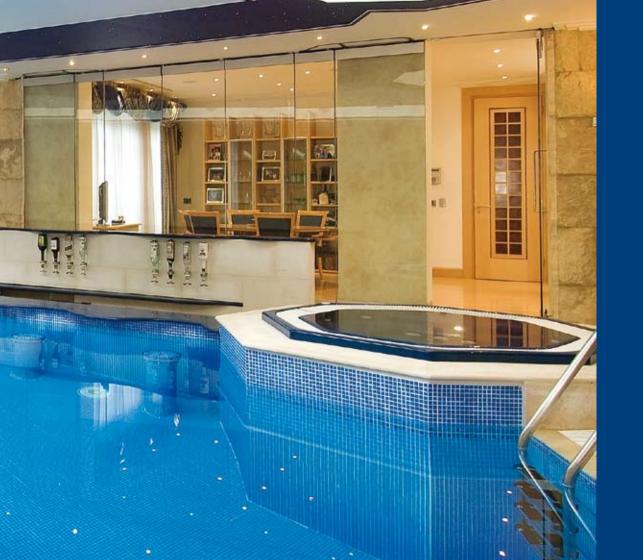

# MILLENNIUM HOUSE

A unique opportunity to acquire a spectacular individually designed detached home of just over 10,000sq ft.

This substantial residence affords well planned spacious accommodation ideal for both family living and entertaining on a grand scale complete with an indoor pool complex, cinema room and snooker room.

## **Ground Floor**

- Impressive Triple Height Reception Hall Entrance
- Semi Floating Feature Staircase
- Guest Cloakroom
- Drawing Room
- Dining Room
- Television Room/Family Room
- Playroom/Study with Separate Cloakroom
- Poggenpohl Fitted Kitchen/Breakfast Room Overlooking Pool Complex
- Utility Room
- Glass Covered Swimming Pool Complex with Changing Rooms