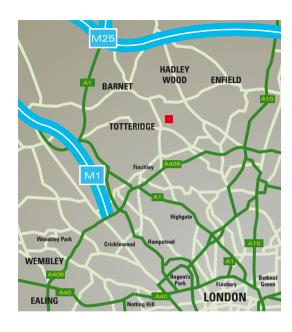

Located in a tranquil cul-de-sac setting in the heart of Totteridge yet within only 10 miles of central London.

The Pastures provides convenient access to the boutiques and restaurants of Whetstone High Road, the open spaces of Totteridge Green and Totteridge Common, a choice of first class schooling and places of worship. Totteridge & Whetstone underground station (Northern Line) is nearby and with road links into and out of London also within easy reach.