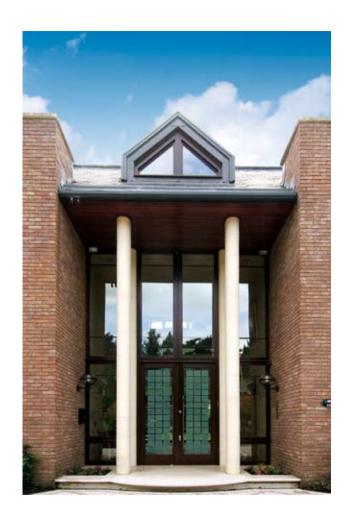

## **Ground Floor**

- Impressive Triple Height Reception Hall Entrance
- Semi Floating Feature Staircase
- Guest Cloakroom
- Drawing Room
- Dining Room
- Television Room/Family Room
- Playroom/Study with Separate Cloakroom
- Poggenpohl Fitted Kitchen/Breakfast Room Overlooking Pool Complex
- Utility Room
- Glass Covered Swimming Pool Complex with Changing Rooms

## **Technical Features**

- Air Conditioning
- Underfloor Heating
- Jerusalem Stone Entrance Hall
- Boley Fireplaces to Drawing Room
  & Master Bedroom
- Oak Flooring

- Maple Doors with Walnut Burr Squares
- Maple Skirting & Architraves
- ADT Alarm System
- Lutron Lighting
- Fibre Optic Lighting
- Low Voltage Lighting
- · Poggenpohl Kitchen
- Bosch Gourmet Microwave
- Bosch Integrated Ovens
- Miele Hob
- Bosch Extractor Canopy
- Bosch Fridge & Freezer
- Bosch Dishwasher
- Electrically Operated Glass Pool Roof