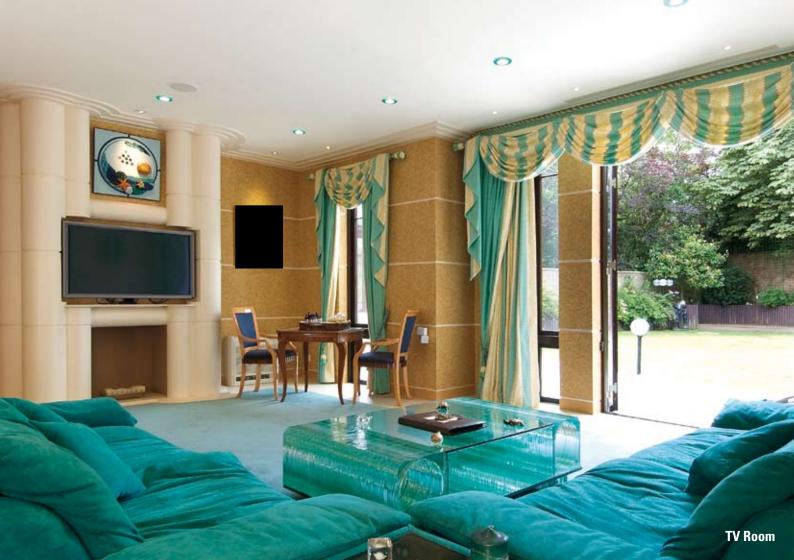

## **Ground Floor**

- Impressive Triple Height Reception Hall Entrance
- Semi Floating Feature Staircase
- Guest Cloakroom
- Drawing Room
- Dining Room
- Television Room/Family Room
- Playroom/Study with Separate Cloakroom
- Poggenpohl Fitted Kitchen/Breakfast Room Overlooking Pool Complex
- Utility Room
- Glass Covered Swimming Pool Complex with Changing Rooms