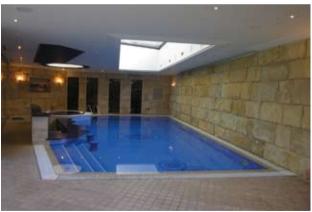

# MILLENNIUM HOUSE

A unique opportunity to acquire a spectacular individually designed detached home of just over 10,000sq ft.

This substantial residence affords well planned spacious accommodation ideal for both family living and entertaining on a grand scale complete with an indoor pool complex, cinema room and snooker room.

## **Ground Floor**

- Impressive Triple Height Reception Hall Entrance
- Semi Floating Feature Staircase
- Guest Cloakroom
- Drawing Room
- Dining Room
- Television Room/Family Room
- Playroom/Study with Separate Cloakroom
- Poggenpohl Fitted Kitchen/Breakfast Room Overlooking Pool Complex
- Utility Room
- Glass Covered Swimming Pool Complex with Changing Rooms

## **Technical Features**

- Air Conditioning
- Underfloor Heating
- Jerusalem Stone Entrance Hall
- Boley Fireplaces to Drawing Room
  & Master Bedroom
- Oak Flooring

- Maple Doors with Walnut Burr Squares
- Maple Skirting & Architraves
- ADT Alarm System
- Lutron Lighting
- Fibre Optic Lighting
- Low Voltage Lighting
- · Poggenpohl Kitchen
- Bosch Gourmet Microwave
- Bosch Integrated Ovens
- Miele Hob
- Bosch Extractor Canopy
- Bosch Fridge & Freezer
- Bosch Dishwasher
- Electrically Operated Glass Pool Roof