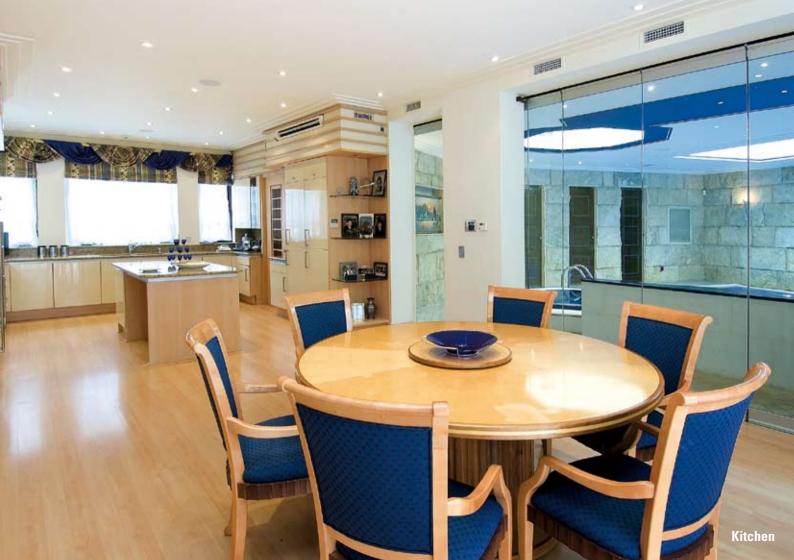

## **Ground Floor**

- Impressive Triple Height Reception Hall Entrance
- Semi Floating Feature Staircase
- Guest Cloakroom
- Drawing Room
- Dining Room
- Television Room/Family Room
- Playroom/Study with Separate Cloakroom
- Poggenpohl Fitted Kitchen/Breakfast Room Overlooking Pool Complex
- Utility Room
- Glass Covered Swimming Pool Complex with Changing Rooms