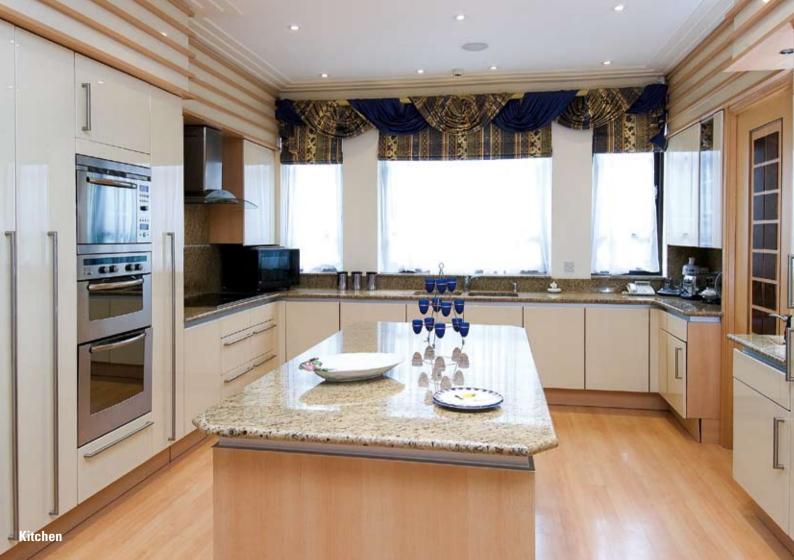

## **Ground Floor**

- Impressive Triple Height Reception Hall Entrance
- Semi Floating Feature Staircase
- Guest Cloakroom
- Drawing Room
- Dining Room
- Television Room/Family Room
- Playroom/Study with Separate Cloakroom
- Poggenpohl Fitted Kitchen/Breakfast Room Overlooking Pool Complex
- Utility Room
- Glass Covered Swimming Pool Complex with Changing Rooms