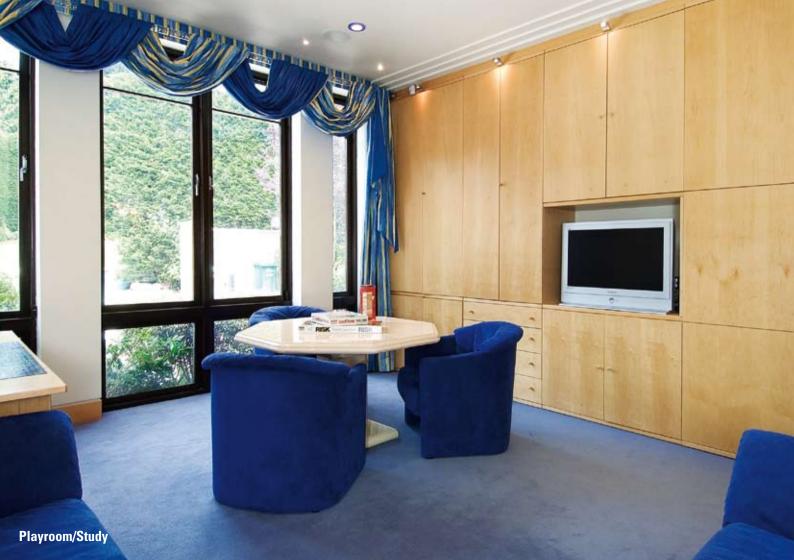

## **Ground Floor**

- Impressive Triple Height Reception Hall Entrance
- Semi Floating Feature Staircase
- Guest Cloakroom
- Drawing Room
- Dining Room
- Television Room/Family Room
- Playroom/Study with Separate Cloakroom
- Poggenpohl Fitted Kitchen/Breakfast Room Overlooking Pool Complex
- Utility Room
- Glass Covered Swimming Pool Complex with Changing Rooms