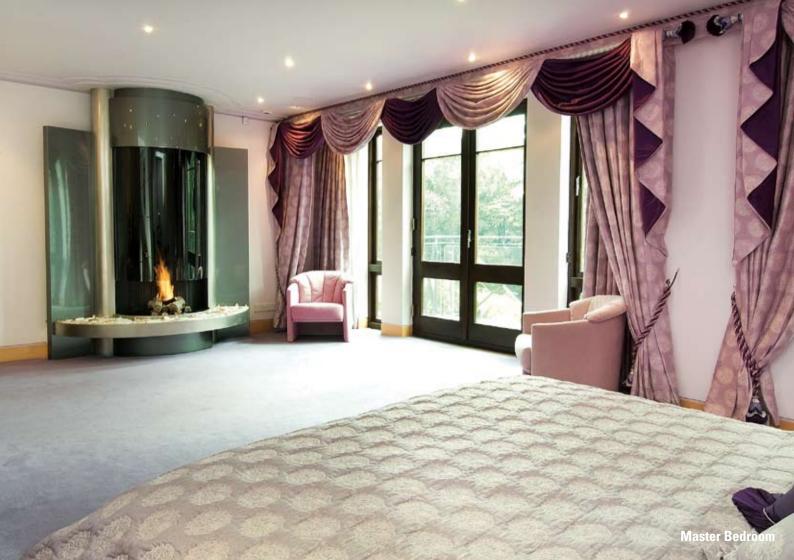

## **First Floor**

- Master Bedroom Suite with Dressing Room & En suite Bathroom
- 4 Further Bedrooms all with En Suite Bathrooms

## **Technical Features**

- Air Conditioning
- Underfloor Heating
- Jerusalem Stone Entrance Hall
- Boley Fireplaces to Drawing Room
  & Master Bedroom
- Oak Flooring

- Maple Doors with Walnut Burr Squares
- Maple Skirting & Architraves
- ADT Alarm System
- Lutron Lighting
- Fibre Optic Lighting
- Low Voltage Lighting
- · Poggenpohl Kitchen
- Bosch Gourmet Microwave
- Bosch Integrated Ovens
- Miele Hob
- Bosch Extractor Canopy
- Bosch Fridge & Freezer
- Bosch Dishwasher
- Electrically Operated Glass Pool Roof