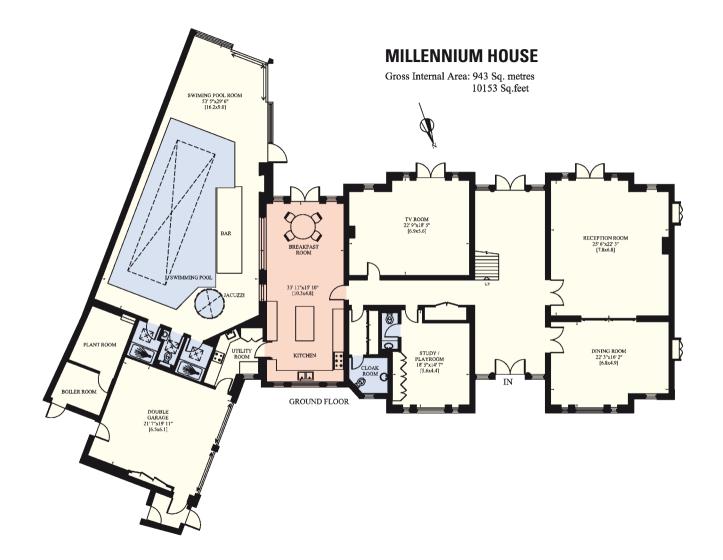

## **Ground Floor**

- Impressive Triple Height Reception Hall Entrance
- Semi Floating Feature Staircase
- Guest Cloakroom
- Drawing Room
- Dining Room
- Television Room/Family Room
- Playroom/Study with Separate Cloakroom
- Poggenpohl Fitted Kitchen/Breakfast Room Overlooking Pool Complex
- Utility Room
- Glass Covered Swimming Pool Complex with Changing Rooms

## **First Floor**

- Master Bedroom Suite with Dressing Room & En suite Bathroom
- 4 Further Bedrooms all with En Suite Bathrooms

### **Exterior**

- Sweeping Carriage Driveway
- Landscaped Gardens & Grounds
- Double Integrated Garage
- Ample Visitor Parking