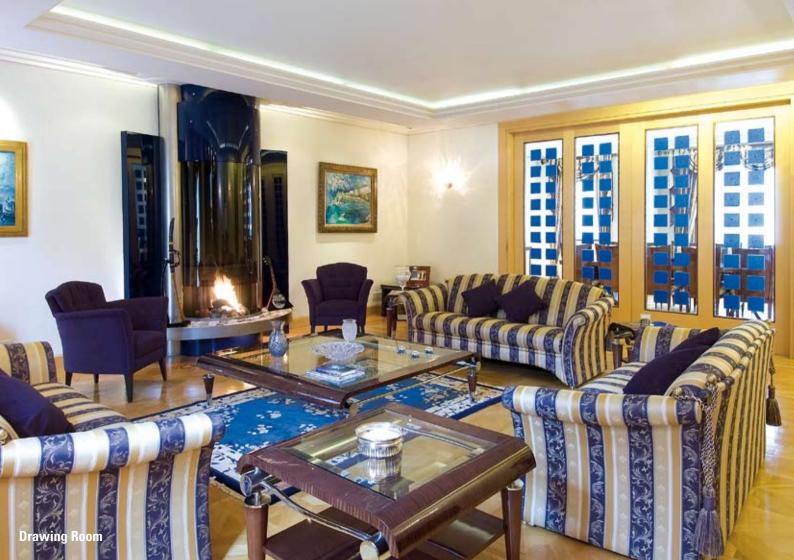

## **Ground Floor**

- Impressive Triple Height Reception Hall Entrance
- Semi Floating Feature Staircase
- Guest Cloakroom
- Drawing Room
- Dining Room
- Television Room/Family Room
- Playroom/Study with Separate Cloakroom
- Poggenpohl Fitted Kitchen/Breakfast Room Overlooking Pool Complex
- Utility Room
- Glass Covered Swimming Pool Complex with Changing Rooms