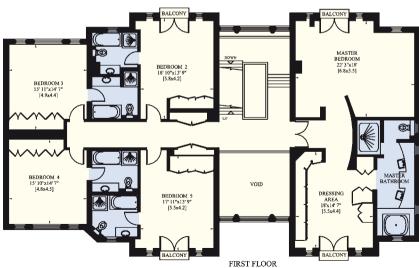

## **First Floor**

- Master Bedroom Suite with Dressing Room & En suite Bathroom
- 4 Further Bedrooms all with En Suite Bathrooms