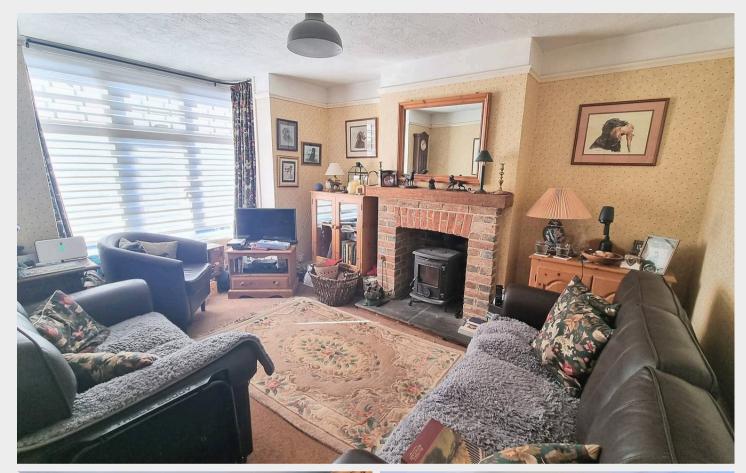

- Entrance Hall stairs to first floor
- <u>Cloakroom/WC</u>
- Bay fronted <u>Sitting Room</u> + feature wood burner + brick surround
- Separate Dining Room / optional Bedroom 3
- Extended in 2010 <u>Kitchen / Breakfast Room</u> fitted range of units, gas Rayburn (central heating + hot water), space for small table and chairs + side door
- <u>Utility Room</u> space and plumbing for appliances + sink unit
- First Floor deep airing cupboard
- 2 Bedrooms Bedroom 1 + built-in wardrobes
- <u>Shower Room</u> fitted suite, low level WC, wash basin, tiled cubicle + loft hatch
- <u>Private Driveway</u> for 2-3 vehicles (Frontage: 26' wide x 23' deep)
- Private <u>East Facing Rear Garden</u> (85' x 25') laid to patio, areas of lawn, mature plants, flowers and shrubs, sheds, dog kennel, greenhouse, timber fencing and side gate