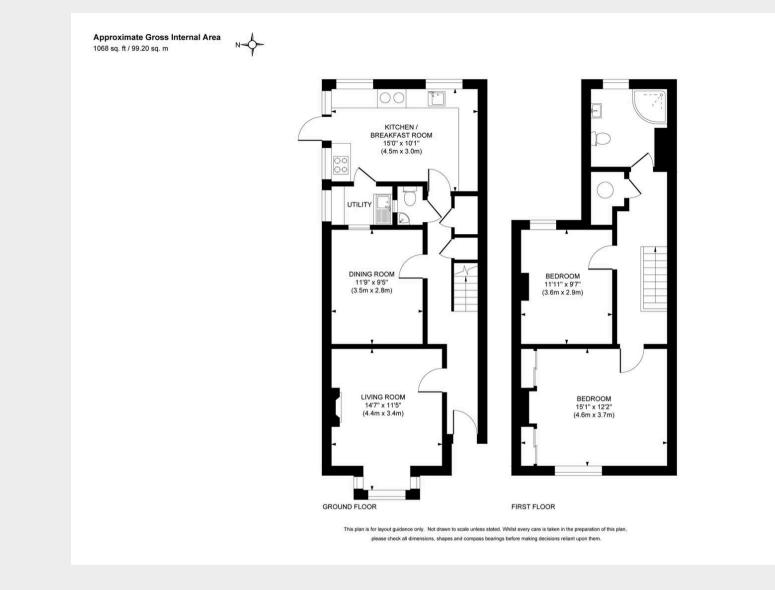

- Entrance Hall stairs to first floor
- <u>Cloakroom/WC</u>
- Bay fronted <u>Sitting Room</u> + feature wood burner + brick surround
- Separate Dining Room / optional Bedroom 3
- Extended in 2010 <u>Kitchen / Breakfast Room</u> fitted range of units, gas Rayburn (central heating + hot water), space for small table and chairs + side door
- <u>Utility Room</u> space and plumbing for appliances + sink unit
- First Floor deep airing cupboard
- 2 Bedrooms Bedroom 1 + built-in wardrobes
- <u>Shower Room</u> fitted suite, low level WC, wash basin, tiled cubicle + loft hatch
- <u>Private Driveway</u> for 2-3 vehicles (Frontage: 26' wide x 23' deep)
- Private <u>East Facing Rear Garden</u> (85' x 25') laid to patio, areas of lawn, mature plants, flowers and shrubs, sheds, dog kennel, greenhouse, timber fencing and side gate