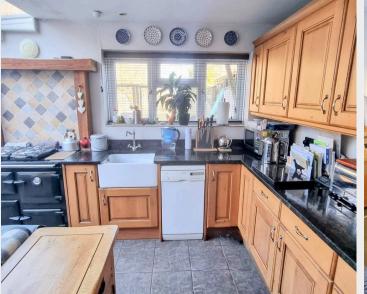

- Entrance Hall stairs to first floor
- <u>Cloakroom/WC</u>
- Bay fronted <u>Sitting Room</u> + feature wood burner + brick surround
- Separate Dining Room / optional Bedroom 3
- Extended in 2010 <u>Kitchen / Breakfast Room</u> fitted range of units, gas Rayburn (central heating + hot water), space for small table and chairs + side door
- <u>Utility Room</u> space and plumbing for appliances + sink unit
- First Floor deep airing cupboard
- 2 Bedrooms Bedroom 1 + built-in wardrobes
- <u>Shower Room</u> fitted suite, low level WC, wash basin, tiled cubicle + loft hatch
- <u>Private Driveway</u> for 2-3 vehicles (Frontage: 26' wide x 23' deep)
- Private <u>East Facing Rear Garden</u> (85' x 25') laid to patio, areas of lawn, mature plants, flowers and shrubs, sheds, dog kennel, greenhouse, timber fencing and side gate