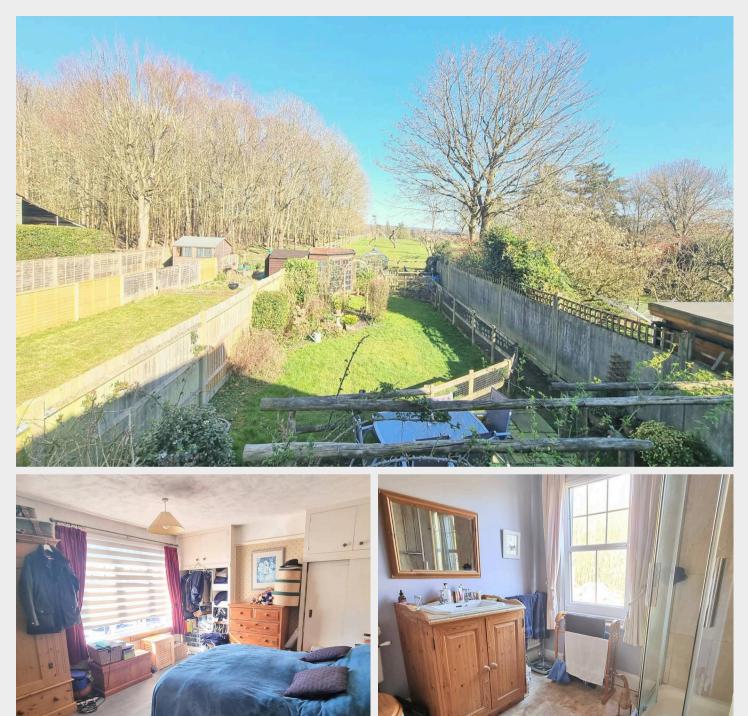

- Entrance Hall stairs to first floor
- <u>Cloakroom/WC</u>
- Bay fronted <u>Sitting Room</u> + feature wood burner + brick surround
- Separate Dining Room / optional Bedroom 3
- Extended in 2010 <u>Kitchen / Breakfast Room</u> fitted range of units, gas Rayburn (central heating + hot water), space for small table and chairs + side door
- <u>Utility Room</u> space and plumbing for appliances + sink unit
- First Floor deep airing cupboard
- 2 Bedrooms Bedroom 1 + built-in wardrobes
- <u>Shower Room</u> fitted suite, low level WC, wash basin, tiled cubicle + loft hatch
- <u>Private Driveway</u> for 2-3 vehicles (Frontage: 26' wide x 23' deep)
- Private <u>East Facing Rear Garden</u> (85' x 25') laid to patio, areas of lawn, mature plants, flowers and shrubs, sheds, dog kennel, greenhouse, timber fencing and side gate