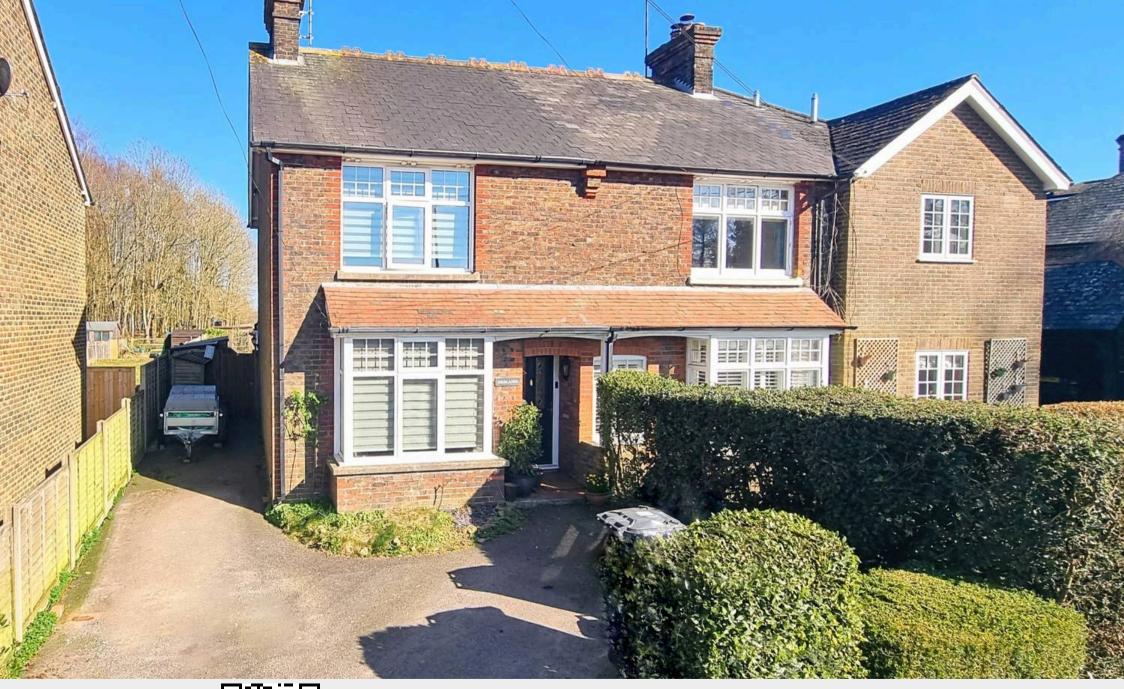

## 'Highlands' Selsfield Road, Ardingly, RH17 6TJ

A charming 2 Bedroom, 2 Reception Room semi-detached Edwardian cottage (built circa 1907)

Situated in close proximity to the South of England Showground, Wakehurst Place, village High Street, Ardingly College, Reservoir and extensive open countryside

- Entrance Hall stairs to first floor
- <u>Cloakroom/WC</u>
- Bay fronted <u>Sitting Room</u> + feature wood burner + brick surround
- Separate Dining Room / optional Bedroom 3
- Extended in 2010 <u>Kitchen / Breakfast Room</u> fitted range of units, gas Rayburn (central heating + hot water), space for small table and chairs + side door
- <u>Utility Room</u> space and plumbing for appliances + sink unit
- First Floor deep airing cupboard
- 2 Bedrooms Bedroom 1 + built-in wardrobes
- <u>Shower Room</u> fitted suite, low level WC, wash basin, tiled cubicle + loft hatch
- <u>Private Driveway</u> for 2-3 vehicles (Frontage: 26' wide x 23' deep)
- Private <u>East Facing Rear Garden</u> (85' x 25') laid to patio, areas of lawn, mature plants, flowers and shrubs, sheds, dog kennel, greenhouse, timber fencing and side gate