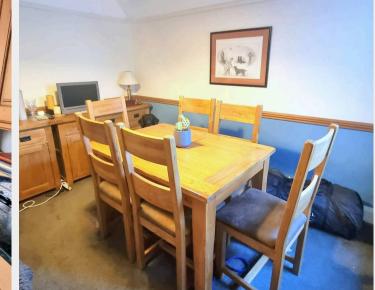

- Entrance Hall stairs to first floor
- <u>Cloakroom/WC</u>
- Bay fronted <u>Sitting Room</u> + feature wood burner + brick surround
- Separate Dining Room / optional Bedroom 3
- Extended in 2010 <u>Kitchen / Breakfast Room</u> fitted range of units, gas Rayburn (central heating + hot water), space for small table and chairs + side door
- <u>Utility Room</u> space and plumbing for appliances + sink unit
- First Floor deep airing cupboard
- 2 Bedrooms Bedroom 1 + built-in wardrobes
- <u>Shower Room</u> fitted suite, low level WC, wash basin, tiled cubicle + loft hatch
- <u>Private Driveway</u> for 2-3 vehicles (Frontage: 26' wide x 23' deep)
- Private <u>East Facing Rear Garden</u> (85' x 25') laid to patio, areas of lawn, mature plants, flowers and shrubs, sheds, dog kennel, greenhouse, timber fencing and side gate