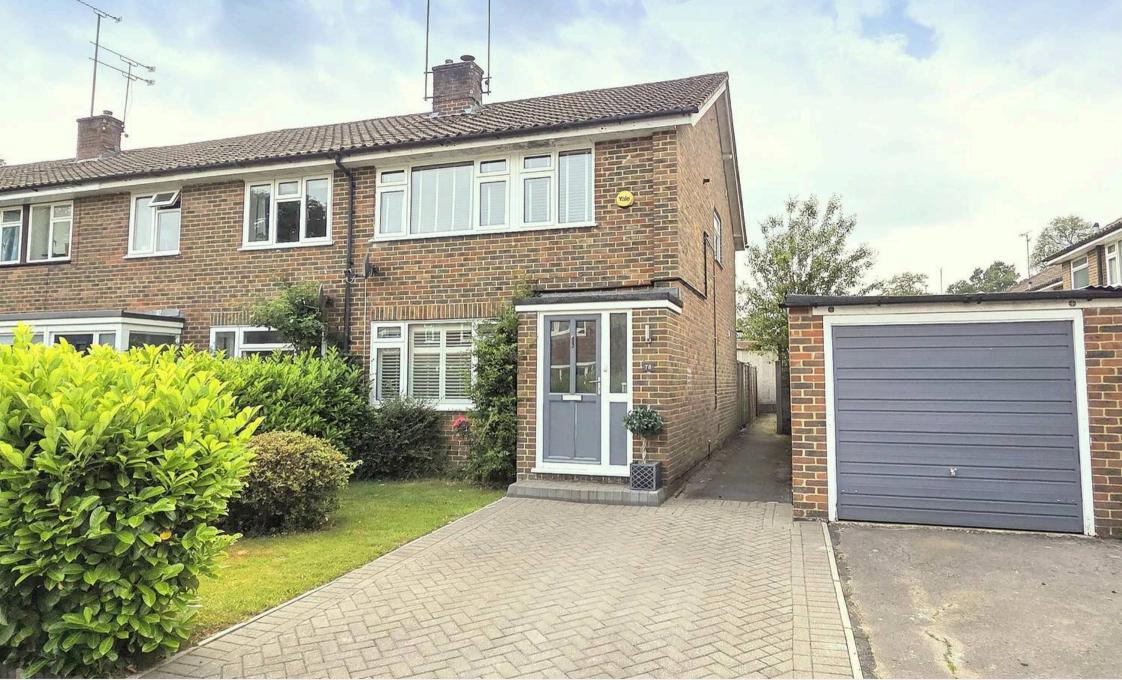

78 Fieldway, Lindfield, West Sussex, RH16 2DE
Offers In Excess Of £450,000 Freehold

#### \*PLEASE WATCH VIEWING VIDEO\*

An immaculately presented 3 Bedroom End of Terrace village home with 2 Reception Rooms and 1 Family Bathroom. The property has been refurbished to a high standard in recent years.

- Reception Hall stairs to first floor
- Wonderful open plan full width
   <u>Kitchen / Dining Room</u>
   fitted with a range of Bosch & Candy
   appliances including washing machine,
   dishwasher, eye level oven/microwave, space
   for table and chairs
- Separate <u>Sitting Room</u> with feature woodburner (2022) and understairs storage (new consumer unit, 2022)
- <u>First Floor</u> landing, side window + loft hatch (ladder, lighting + part boarding)
- 3 Bedrooms (2 Doubles + 1 Single)
- Modern black and white <u>Family Bathroom</u> refitted in 2022
- Front Garden laid to lawn
- 35' x 17' <u>West Facing Rear Garden</u> patio and lawn with timber fencing
- Single Garage
- Extra block paved <u>Parking</u> in front of the house added in 2022
- Gas fired central heating to radiators
- uPVC double glazing (replaced glass 2023)
- Potential for extension, if required (STPP)
- Walking distance to all local facilities, schooling and mainline railway station