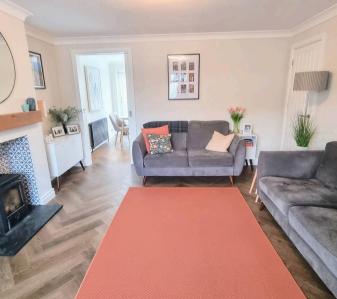

- Reception Hall stairs to first floor
- Wonderful open plan full width
   <u>Kitchen / Dining Room</u>
   fitted with a range of Bosch & Candy
   appliances including washing machine,
   dishwasher, eye level oven/microwave, space
   for table and chairs
- Separate <u>Sitting Room</u> with feature woodburner (2022) and understairs storage (new consumer unit, 2022)
- <u>First Floor</u> landing, side window + loft hatch (ladder, lighting + part boarding)
- 3 Bedrooms (2 Doubles + 1 Single)
- Modern black and white <u>Family Bathroom</u> refitted in 2022
- Front Garden laid to lawn
- 35' x 17' <u>West Facing Rear Garden</u> patio and lawn with timber fencing
- Single Garage
- Extra block paved <u>Parking</u> in front of the house added in 2022
- Gas fired central heating to radiators
- uPVC double glazing (replaced glass 2023)
- Potential for extension, if required (STPP)
- Walking distance to all local facilities, schooling and mainline railway station