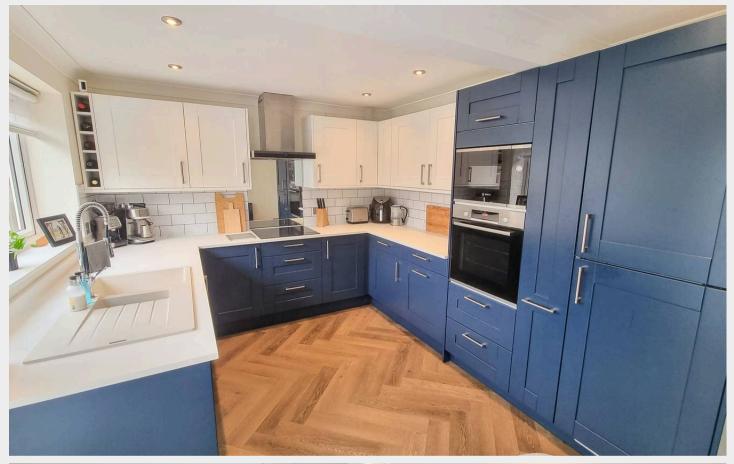

- Reception Hall stairs to first floor
- Wonderful open plan full width
   <u>Kitchen / Dining Room</u>
   fitted with a range of Bosch & Candy
   appliances including washing machine,
   dishwasher, eye level oven/microwave, space
   for table and chairs
- Separate <u>Sitting Room</u> with feature woodburner (2022) and understairs storage (new consumer unit, 2022)
- <u>First Floor</u> landing, side window + loft hatch (ladder, lighting + part boarding)
- 3 Bedrooms (2 Doubles + 1 Single)
- Modern black and white <u>Family Bathroom</u> refitted in 2022
- Front Garden laid to lawn
- 35' x 17' <u>West Facing Rear Garden</u> patio and lawn with timber fencing
- Single Garage
- Extra block paved <u>Parking</u> in front of the house added in 2022
- Gas fired central heating to radiators
- uPVC double glazing (replaced glass 2023)
- Potential for extension, if required (STPP)
- Walking distance to all local facilities, schooling and mainline railway station