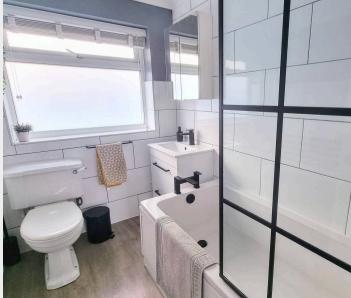

- Reception Hall stairs to first floor
- Wonderful open plan full width
   <u>Kitchen / Dining Room</u>
   fitted with a range of Bosch & Candy
   appliances including washing machine,
   dishwasher, eye level oven/microwave, space
   for table and chairs
- Separate <u>Sitting Room</u> with feature woodburner (2022) and understairs storage (new consumer unit, 2022)
- <u>First Floor</u> landing, side window + loft hatch (ladder, lighting + part boarding)
- 3 Bedrooms (2 Doubles + 1 Single)
- Modern black and white <u>Family Bathroom</u> refitted in 2022
- Front Garden laid to lawn
- 35' x 17' <u>West Facing Rear Garden</u> patio and lawn with timber fencing
- Single Garage
- Extra block paved <u>Parking</u> in front of the house added in 2022
- Gas fired central heating to radiators
- uPVC double glazing (replaced glass 2023)
- Potential for extension, if required (STPP)
- Walking distance to all local facilities, schooling and mainline railway station