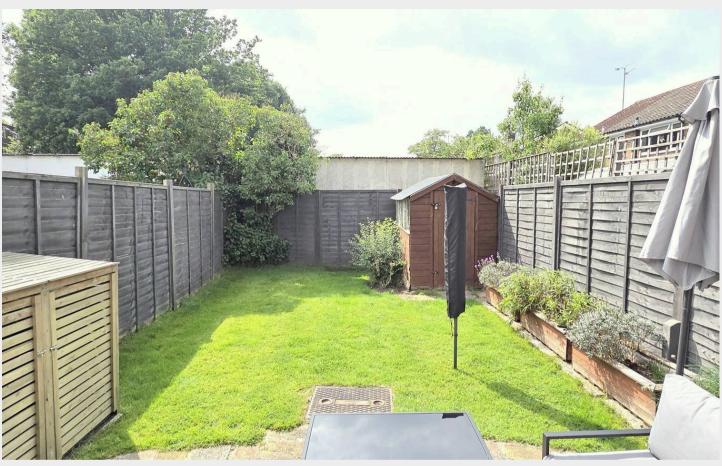

- Reception Hall stairs to first floor
- Wonderful open plan full width
   <u>Kitchen / Dining Room</u>
   fitted with a range of Bosch & Candy
   appliances including washing machine,
   dishwasher, eye level oven/microwave, space
   for table and chairs
- Separate <u>Sitting Room</u> with feature woodburner (2022) and understairs storage (new consumer unit, 2022)
- <u>First Floor</u> landing, side window + loft hatch (ladder, lighting + part boarding)
- 3 Bedrooms (2 Doubles + 1 Single)
- Modern black and white <u>Family Bathroom</u> refitted in 2022
- Front Garden laid to lawn
- 35' x 17' <u>West Facing Rear Garden</u> patio and lawn with timber fencing
- Single Garage
- Extra block paved <u>Parking</u> in front of the house added in 2022
- Gas fired central heating to radiators
- uPVC double glazing (replaced glass 2023)
- Potential for extension, if required (STPP)
- Walking distance to all local facilities, schooling and mainline railway station