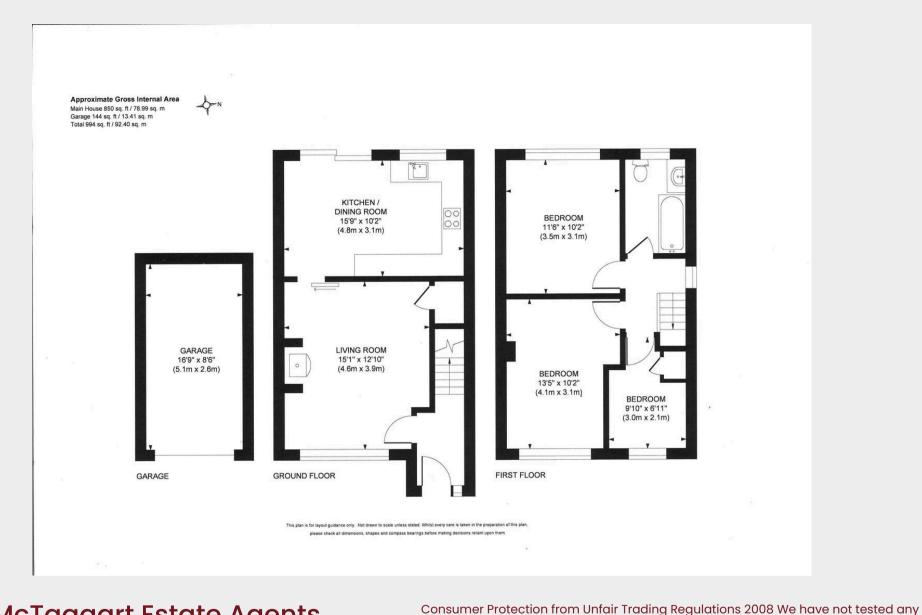

- Reception Hall stairs to first floor
- Wonderful open plan full width
   <u>Kitchen / Dining Room</u>
   fitted with a range of Bosch & Candy
   appliances including washing machine,
   dishwasher, eye level oven/microwave, space
   for table and chairs
- Separate <u>Sitting Room</u> with feature woodburner (2022) and understairs storage (new consumer unit, 2022)
- <u>First Floor</u> landing, side window + loft hatch (ladder, lighting + part boarding)
- 3 Bedrooms (2 Doubles + 1 Single)
- Modern black and white <u>Family Bathroom</u> refitted in 2022
- Front Garden laid to lawn
- 35' x 17' <u>West Facing Rear Garden</u> patio and lawn with timber fencing
- Single Garage
- Extra block paved <u>Parking</u> in front of the house added in 2022
- Gas fired central heating to radiators
- uPVC double glazing (replaced glass 2023)
- Potential for extension, if required (STPP)
- Walking distance to all local facilities, schooling and mainline railway station