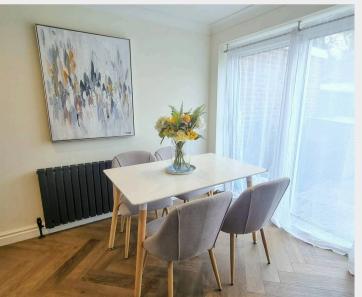

- Reception Hall stairs to first floor
- Wonderful open plan full width
   <u>Kitchen / Dining Room</u>
   fitted with a range of Bosch & Candy
   appliances including washing machine,
   dishwasher, eye level oven/microwave, space
   for table and chairs
- Separate <u>Sitting Room</u> with feature woodburner (2022) and understairs storage (new consumer unit, 2022)
- <u>First Floor</u> landing, side window + loft hatch (ladder, lighting + part boarding)
- 3 Bedrooms (2 Doubles + 1 Single)
- Modern black and white <u>Family Bathroom</u> refitted in 2022
- Front Garden laid to lawn
- 35' x 17' <u>West Facing Rear Garden</u> patio and lawn with timber fencing
- Single Garage
- Extra block paved <u>Parking</u> in front of the house added in 2022
- Gas fired central heating to radiators
- uPVC double glazing (replaced glass 2023)
- Potential for extension, if required (STPP)
- Walking distance to all local facilities, schooling and mainline railway station