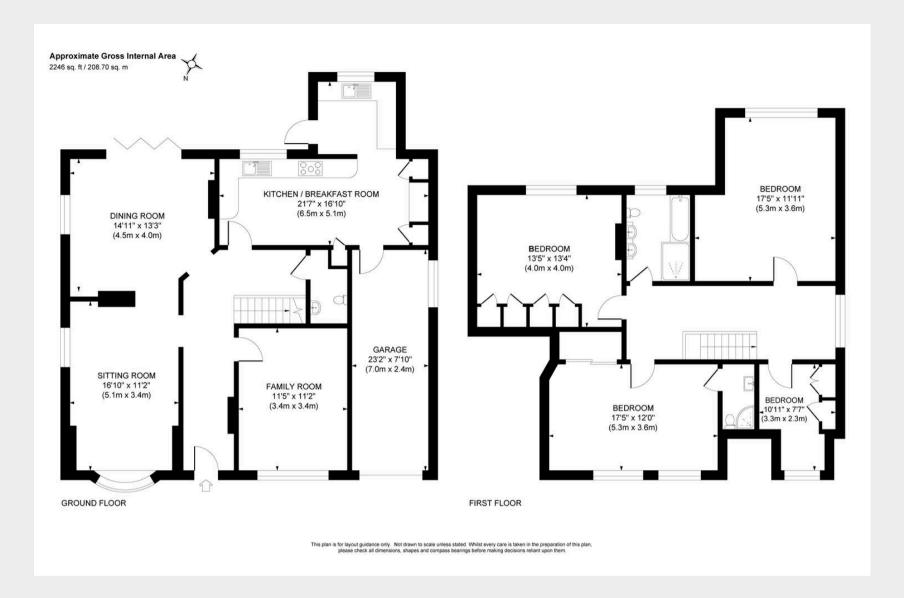

#### \*PLEASE WATCH VIEWING VIDEO\*

A stunning village family home tucked away in a highly sought after private road location within a few minutes walk of the picturesque High Street. 4 Bedrooms, 3 Reception Areas and 2 Bath/Shower Rooms 2,246 sq ft). NO CHAIN

- Entrance Hall stairs to first floor
- Cloakroom/WC fitted white suite
- Double aspect bay fronted <u>Sitting Room</u> feature woodburner
- Double aspect <u>Dining Room</u> bi-folding doors onto the garden
- <u>Kitchen / Breakfast Room</u> re-fitted with extensive fitted soft close units, breakfast area, fitted appliances + display cupboards
- <u>Utility Area</u> space and plumbing for appliances + door to garden
- <u>Family Room</u> a multi purpose Reception Room (ideal TV Room / Play Room)
- First Floor landing, loft hatch and side window
- 4 Bedrooms (3 Doubles + 1 Single)
- <u>En-Suite Shower Room</u> + <u>Family Bath/Shower</u> Room both fitted with modern white suites
- 55' x 43' <u>South East Facing Rear Garden</u> full width patio, shaped lawn, colourful flower beds, seating area with floating benches, water tap, lighting and shed
- Private Driveway for several vehicles
- <u>Garage</u> electric door (excellent potential to convert if required)
- Gas fired central heating + double glazed windows