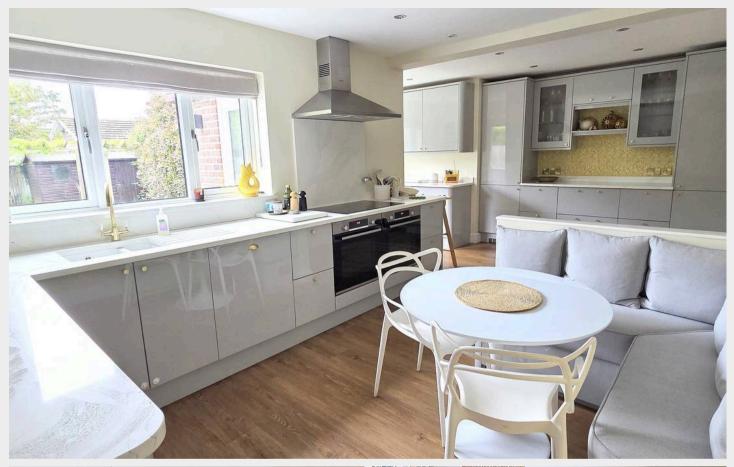

- Entrance Hall stairs to first floor
- Cloakroom/WC fitted white suite
- Double aspect bay fronted <u>Sitting Room</u> feature woodburner
- Double aspect <u>Dining Room</u> bi-folding doors onto the garden
- <u>Kitchen / Breakfast Room</u> re-fitted with extensive fitted soft close units, breakfast area, fitted appliances + display cupboards
- <u>Utility Area</u> space and plumbing for appliances + door to garden
- <u>Family Room</u> a multi purpose Reception Room (ideal TV Room / Play Room)
- First Floor landing, loft hatch and side window
- 4 Bedrooms (3 Doubles + 1 Single)
- <u>En-Suite Shower Room</u> + <u>Family Bath/Shower</u> Room both fitted with modern white suites
- 55' x 43' <u>South East Facing Rear Garden</u> full width patio, shaped lawn, colourful flower beds, seating area with floating benches, water tap, lighting and shed
- Private Driveway for several vehicles
- <u>Garage</u> electric door (excellent potential to convert if required)
- Gas fired central heating + double glazed windows