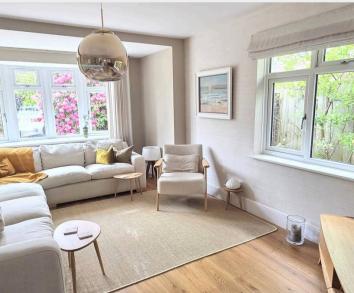

- Entrance Hall stairs to first floor
- Cloakroom/WC fitted white suite
- Double aspect bay fronted <u>Sitting Room</u> feature woodburner
- Double aspect <u>Dining Room</u> bi-folding doors onto the garden
- <u>Kitchen / Breakfast Room</u> re-fitted with extensive fitted soft close units, breakfast area, fitted appliances + display cupboards
- <u>Utility Area</u> space and plumbing for appliances + door to garden
- <u>Family Room</u> a multi purpose Reception Room (ideal TV Room / Play Room)
- First Floor landing, loft hatch and side window
- 4 Bedrooms (3 Doubles + 1 Single)
- <u>En-Suite Shower Room</u> + <u>Family Bath/Shower</u> Room both fitted with modern white suites
- 55' x 43' <u>South East Facing Rear Garden</u> full width patio, shaped lawn, colourful flower beds, seating area with floating benches, water tap, lighting and shed
- Private Driveway for several vehicles
- <u>Garage</u> electric door (excellent potential to convert if required)
- Gas fired central heating + double glazed windows