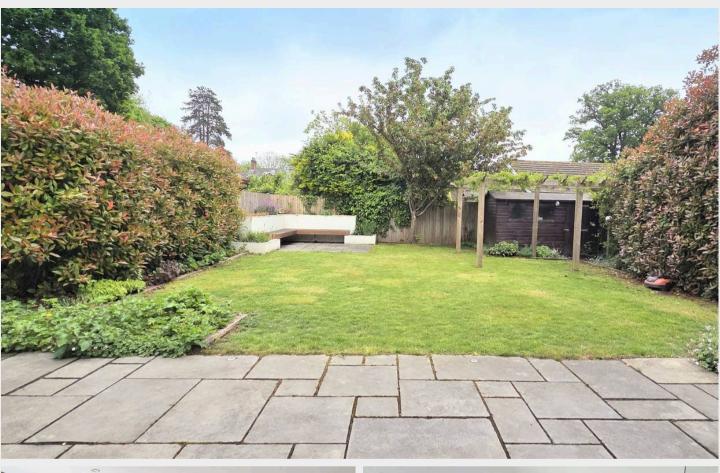

- Entrance Hall stairs to first floor
- Cloakroom/WC fitted white suite
- Double aspect bay fronted <u>Sitting Room</u> feature woodburner
- Double aspect <u>Dining Room</u> bi-folding doors onto the garden
- <u>Kitchen / Breakfast Room</u> re-fitted with extensive fitted soft close units, breakfast area, fitted appliances + display cupboards
- <u>Utility Area</u> space and plumbing for appliances + door to garden
- <u>Family Room</u> a multi purpose Reception Room (ideal TV Room / Play Room)
- First Floor landing, loft hatch and side window
- 4 Bedrooms (3 Doubles + 1 Single)
- <u>En-Suite Shower Room</u> + <u>Family Bath/Shower</u> Room both fitted with modern white suites
- 55' x 43' <u>South East Facing Rear Garden</u> full width patio, shaped lawn, colourful flower beds, seating area with floating benches, water tap, lighting and shed
- Private Driveway for several vehicles
- <u>Garage</u> electric door (excellent potential to convert if required)
- Gas fired central heating + double glazed windows