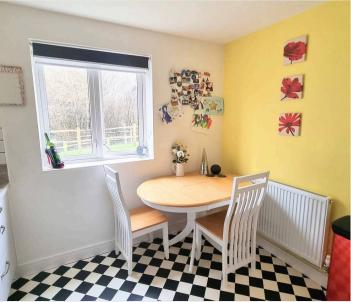

- Solid front door Reception Hall storage
- Ground floor Cloakroom/WC
- <u>Kitchen/Breakfast Room</u> fitted range of units + appliances + space for table and chairs
- Full width <u>Sitting / Dining Room</u> new carpet + doors to garden
- <u>First Floor</u>: landing, airing cupboard (hot water cylinder) + loft hatch
- 3 Good Size Bedrooms
- Bedroom 1 + En-Suite Shower Room
- Modern white Family Bathroom
- Ring Pro doorbell + floodlight camera
- Karndean floor in Hall + Cloakroom
- (FTTP) Fibre To The Premises installed
- Private Driveway + EV charging point
- 20'4 × 10'9 <u>Garage</u> pitched roof, up and over door, power + lighting
- Improved (43' x 20') split level <u>North West</u>
   <u>Facing Rear Garden</u> (2024) silver granite patio,
   railway sleepers, lawn, fencing + side gate
- Walking distance of the village Common, High Street + highly regarded local schooling