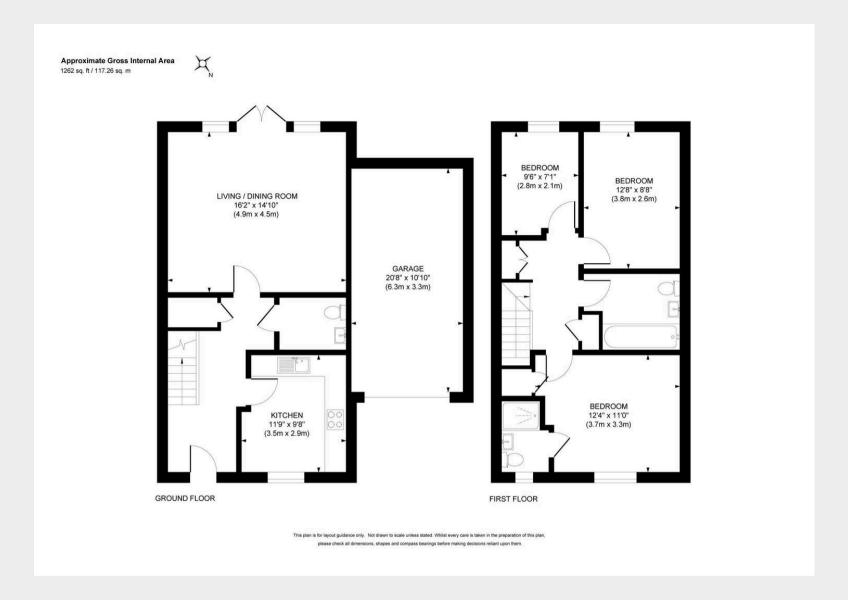

- Solid front door Reception Hall storage
- Ground floor Cloakroom/WC
- <u>Kitchen/Breakfast Room</u> fitted range of units + appliances + space for table and chairs
- Full width <u>Sitting / Dining Room</u> new carpet + doors to garden
- <u>First Floor</u>: landing, airing cupboard (hot water cylinder) + loft hatch
- 3 Good Size Bedrooms
- Bedroom 1 + En-Suite Shower Room
- Modern white Family Bathroom
- Ring Pro doorbell + floodlight camera
- Karndean floor in Hall + Cloakroom
- (FTTP) Fibre To The Premises installed
- Private Driveway + EV charging point
- 20'4 × 10'9 <u>Garage</u> pitched roof, up and over door, power + lighting
- Improved (43' x 20') split level <u>North West</u>
   <u>Facing Rear Garden</u> (2024) silver granite patio,
   railway sleepers, lawn, fencing + side gate
- Walking distance of the village Common, High Street + highly regarded local schooling