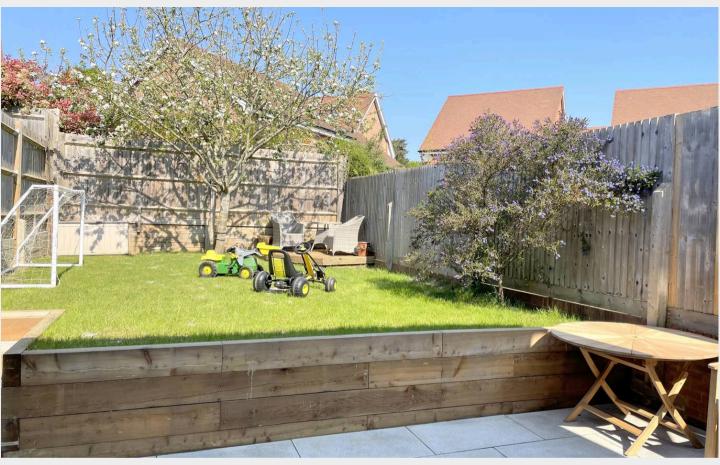

- Solid front door Reception Hall storage
- Ground floor Cloakroom/WC
- <u>Kitchen/Breakfast Room</u> fitted range of units + appliances + space for table and chairs
- Full width <u>Sitting / Dining Room</u> new carpet + doors to garden
- <u>First Floor</u>: landing, airing cupboard (hot water cylinder) + loft hatch
- 3 Good Size Bedrooms
- Bedroom 1 + En-Suite Shower Room
- Modern white Family Bathroom
- Ring Pro doorbell + floodlight camera
- Karndean floor in Hall + Cloakroom
- (FTTP) Fibre To The Premises installed
- Private Driveway + EV charging point
- 20'4 × 10'9 <u>Garage</u> pitched roof, up and over door, power + lighting
- Improved (43' x 20') split level <u>North West</u>
   <u>Facing Rear Garden</u> (2024) silver granite patio,
   railway sleepers, lawn, fencing + side gate
- Walking distance of the village Common, High Street + highly regarded local schooling