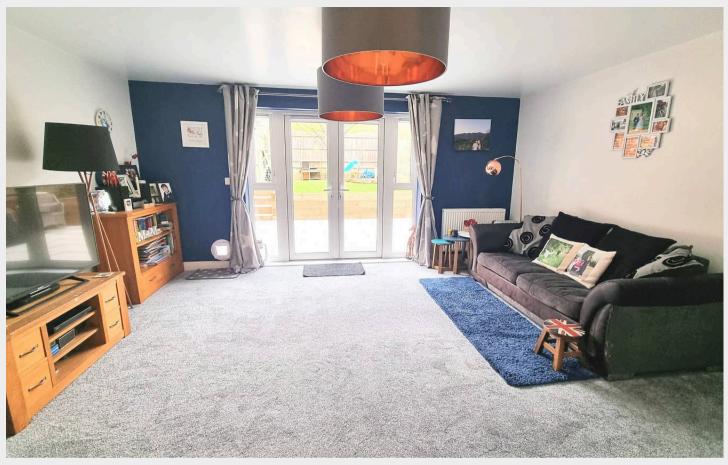

- Solid front door Reception Hall storage
- Ground floor Cloakroom/WC
- <u>Kitchen/Breakfast Room</u> fitted range of units + appliances + space for table and chairs
- Full width <u>Sitting / Dining Room</u> new carpet + doors to garden
- <u>First Floor</u>: landing, airing cupboard (hot water cylinder) + loft hatch
- 3 Good Size Bedrooms
- Bedroom 1 + En-Suite Shower Room
- Modern white Family Bathroom
- Ring Pro doorbell + floodlight camera
- Karndean floor in Hall + Cloakroom
- (FTTP) Fibre To The Premises installed
- Private Driveway + EV charging point
- 20'4 × 10'9 <u>Garage</u> pitched roof, up and over door, power + lighting
- Improved (43' x 20') split level <u>North West</u>
   <u>Facing Rear Garden</u> (2024) silver granite patio,
   railway sleepers, lawn, fencing + side gate
- Walking distance of the village Common, High Street + highly regarded local schooling