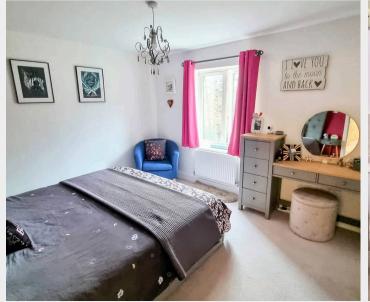

- Solid front door Reception Hall storage
- Ground floor Cloakroom/WC
- <u>Kitchen/Breakfast Room</u> fitted range of units + appliances + space for table and chairs
- Full width <u>Sitting / Dining Room</u> new carpet + doors to garden
- <u>First Floor</u>: landing, airing cupboard (hot water cylinder) + loft hatch
- 3 Good Size Bedrooms
- Bedroom 1 + En-Suite Shower Room
- Modern white Family Bathroom
- Ring Pro doorbell + floodlight camera
- Karndean floor in Hall + Cloakroom
- (FTTP) Fibre To The Premises installed
- Private Driveway + EV charging point
- 20'4 × 10'9 <u>Garage</u> pitched roof, up and over door, power + lighting
- Improved (43' x 20') split level <u>North West</u>
   <u>Facing Rear Garden</u> (2024) silver granite patio,
   railway sleepers, lawn, fencing + side gate
- Walking distance of the village Common, High Street + highly regarded local schooling