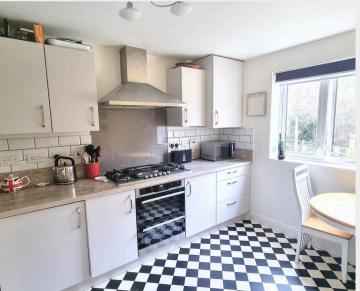

- Solid front door Reception Hall storage
- Ground floor Cloakroom/WC
- <u>Kitchen/Breakfast Room</u> fitted range of units + appliances + space for table and chairs
- Full width <u>Sitting / Dining Room</u> new carpet + doors to garden
- <u>First Floor</u>: landing, airing cupboard (hot water cylinder) + loft hatch
- 3 Good Size Bedrooms
- Bedroom 1 + En-Suite Shower Room
- Modern white Family Bathroom
- Ring Pro doorbell + floodlight camera
- Karndean floor in Hall + Cloakroom
- (FTTP) Fibre To The Premises installed
- Private Driveway + EV charging point
- 20'4 × 10'9 <u>Garage</u> pitched roof, up and over door, power + lighting
- Improved (43' x 20') split level <u>North West</u>
   <u>Facing Rear Garden</u> (2024) silver granite patio,
   railway sleepers, lawn, fencing + side gate
- Walking distance of the village Common, High Street + highly regarded local schooling