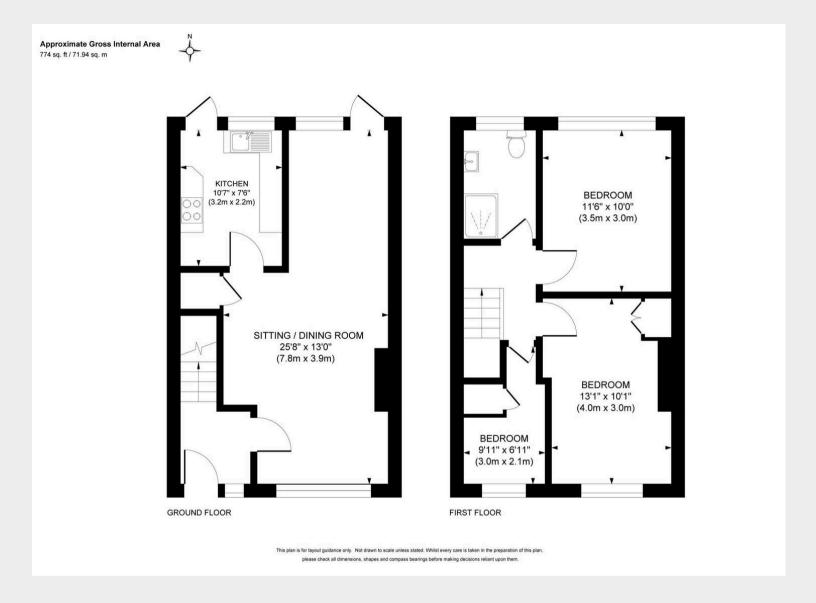

## \*PLEASE WATCH VIEWING VIDEO\*

A well presented and tucked away 3 Bedroom mid-terrace village home situated in a sought after location

- Entrance Hall stairs to first floor
- Open plan Double aspect <u>Sitting / Dining</u>
   <u>Room</u> with gas fire and door to garden
- <u>Kitchen</u> re-fitted with a range of units and 'Neff' appliances + door to garden
- First Floor landing + loft hatch
- 3 Bedrooms (2 Doubles + 1 Single)
- Re-fitted <u>Family Shower Room</u> with modern white suite, walk-in shower, low level WC and wash basin
- Gas fired central heating to radiators
- uPVC double glazed windows
- Sunny <u>Front Garden</u> laid to lawn with colourful plants, flowers and shrubs
- Gated rear access into the 30' x 16' North West <u>Rear Garden</u> landscaped with flower beds and timber fencing
- Single **Garage** located behind
- Potential for extension, if required (STPP)
- Walking distance to all local facilities, schooling and mainline railway station