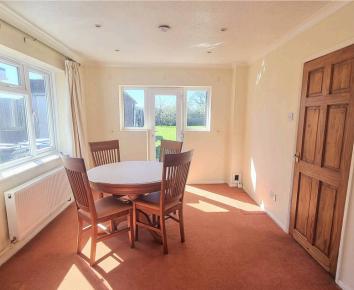

- Currently 2 Bedrooms, 2 Bath/Showers can easily be put back to previous set up of 3 Bedrooms, 1 Shower Room
- <u>Reception Hall</u> storage cupboards and stairs to first floor
- <u>Kitchen</u> re-fitted with a range of units + space for appliances
- Open plan triple aspect <u>Sitting / Dining Room</u>
   + door to garden
- Ground Floor **Double Bedroom**
- Separate re-fitted white <u>Shower Room</u>
- <u>First Floor</u> landing airing cupboard with hot water tank
- Generous **Double Bedroom**
- Separate re-fitted white **Bathroom**
- 42' x 30' Frontage
- Private Driveway for 3 vehicles
- <u>Garage</u> up and over door, rear window and door to garden
- 75' x 42' South Facing Rear Garden small patio, lawn, shed and oil tank
- Oil fired central heating to radiators
- uPVC double glazed windows
- Short walk of the central village Green