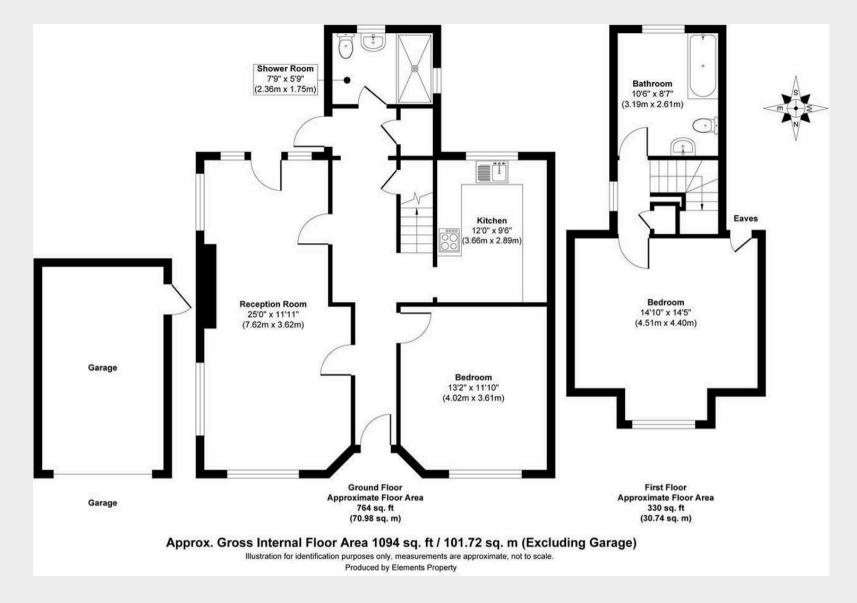

- Currently 2 Bedrooms, 2 Bath/Showers can easily be put back to previous set up of 3 Bedrooms, 1 Shower Room
- <u>Reception Hall</u> storage cupboards and stairs to first floor
- <u>Kitchen</u> re-fitted with a range of units + space for appliances
- Open plan triple aspect <u>Sitting / Dining Room</u>
   + door to garden
- Ground Floor **Double Bedroom**
- Separate re-fitted white <u>Shower Room</u>
- <u>First Floor</u> landing airing cupboard with hot water tank
- Generous **Double Bedroom**
- Separate re-fitted white **Bathroom**
- 42' x 30' Frontage
- Private Driveway for 3 vehicles
- <u>Garage</u> up and over door, rear window and door to garden
- 75' x 42' South Facing Rear Garden small patio, lawn, shed and oil tank
- Oil fired central heating to radiators
- uPVC double glazed windows
- Short walk of the central village Green