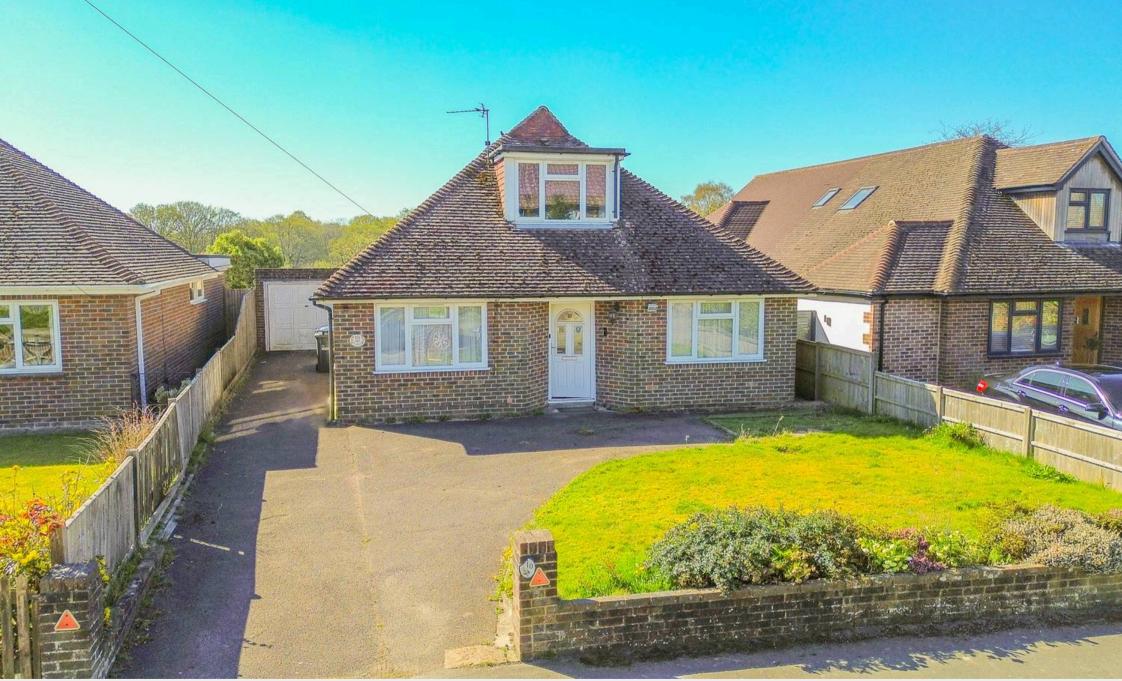

## 10 Hamsland, Horsted Keynes, West Sussex, RH17 7DX

## \*PLEASE WATCH VIEWING VIDEO\*

A spacious and highly versatile 2 Double
Bedroom, 2 Bath/Shower Room detached chalet
bungalow. Excellent opportunity for extension /
alteration (STPP) situated in a sought after MidSussex village backing onto fields. NO CHAIN

- Currently 2 Bedrooms, 2 Bath/Showers can easily be put back to previous set up of 3 Bedrooms, 1 Shower Room
- <u>Reception Hall</u> storage cupboards and stairs to first floor
- <u>Kitchen</u> re-fitted with a range of units + space for appliances
- Open plan triple aspect <u>Sitting / Dining Room</u>
   + door to garden
- Ground Floor **Double Bedroom**
- Separate re-fitted white <u>Shower Room</u>
- <u>First Floor</u> landing airing cupboard with hot water tank
- Generous **Double Bedroom**
- Separate re-fitted white **Bathroom**
- 42' x 30' Frontage
- Private Driveway for 3 vehicles
- <u>Garage</u> up and over door, rear window and door to garden
- 75' x 42' South Facing Rear Garden small patio, lawn, shed and oil tank
- Oil fired central heating to radiators
- uPVC double glazed windows
- Short walk of the central village Green