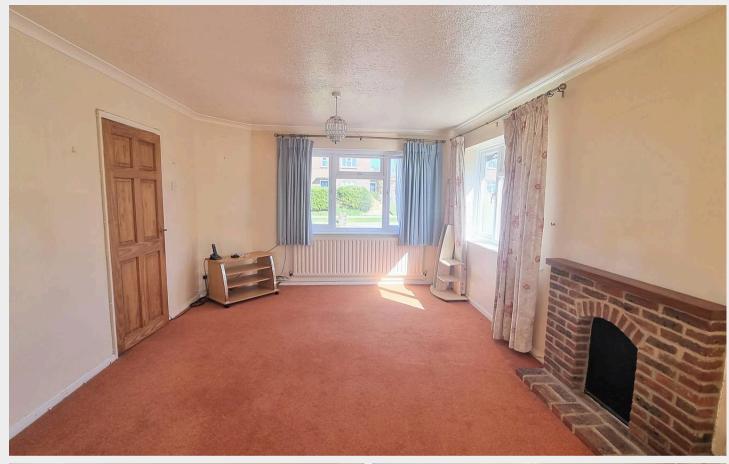

- Currently 2 Bedrooms, 2 Bath/Showers can easily be put back to previous set up of 3 Bedrooms, 1 Shower Room
- <u>Reception Hall</u> storage cupboards and stairs to first floor
- <u>Kitchen</u> re-fitted with a range of units + space for appliances
- Open plan triple aspect <u>Sitting / Dining Room</u>
   + door to garden
- Ground Floor **Double Bedroom**
- Separate re-fitted white <u>Shower Room</u>
- <u>First Floor</u> landing airing cupboard with hot water tank
- Generous **Double Bedroom**
- Separate re-fitted white **Bathroom**
- 42' x 30' Frontage
- Private Driveway for 3 vehicles
- <u>Garage</u> up and over door, rear window and door to garden
- 75' x 42' South Facing Rear Garden small patio, lawn, shed and oil tank
- Oil fired central heating to radiators
- uPVC double glazed windows
- Short walk of the central village Green