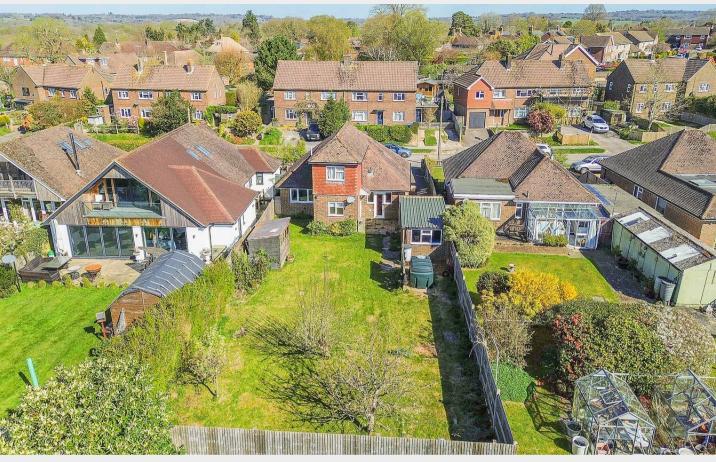

## 10 Hamsland, Horsted Keynes, West Sussex, RH17 7DX

## \*PLEASE WATCH VIEWING VIDEO\*

A spacious and highly versatile 2 Double
Bedroom, 2 Bath/Shower Room detached chalet
bungalow. Excellent opportunity for extension /
alteration (STPP) situated in a sought after MidSussex village backing onto fields. NO CHAIN

- Currently 2 Bedrooms, 2 Bath/Showers can easily be put back to previous set up of 3 Bedrooms, 1 Shower Room
- <u>Reception Hall</u> storage cupboards and stairs to first floor
- <u>Kitchen</u> re-fitted with a range of units + space for appliances
- Open plan triple aspect <u>Sitting / Dining Room</u>
   + door to garden
- Ground Floor **Double Bedroom**
- Separate re-fitted white <u>Shower Room</u>
- <u>First Floor</u> landing airing cupboard with hot water tank
- Generous **Double Bedroom**
- Separate re-fitted white **Bathroom**
- 42' x 30' Frontage
- Private Driveway for 3 vehicles
- <u>Garage</u> up and over door, rear window and door to garden
- 75' x 42' South Facing Rear Garden small patio, lawn, shed and oil tank
- Oil fired central heating to radiators
- uPVC double glazed windows
- Short walk of the central village Green

## 10 Hamsland, Horsted Keynes, West Sussex, RH17 7DX

EPC Rating: D and Council Tax Band: D

LOCATION - The property occupies a pleasant position within Hamsland on the south side of the village. The picturesque village green is close by where there are: Pubs, Sports & Social Club, Store, Recreation Ground with its football pitches, cricket field and the tennis club. Hosted Keynes is surrounded by some of the County's prettiest and most varied countryside with a series of lakes all interspersed with footpath and bridleways.