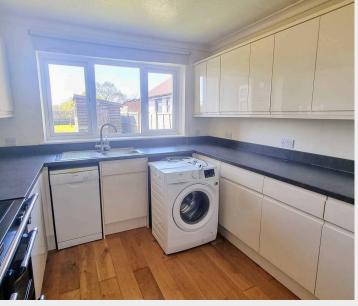

- Currently 2 Bedrooms, 2 Bath/Showers can easily be put back to previous set up of 3 Bedrooms, 1 Shower Room
- <u>Reception Hall</u> storage cupboards and stairs to first floor
- <u>Kitchen</u> re-fitted with a range of units + space for appliances
- Open plan triple aspect <u>Sitting / Dining Room</u>
   + door to garden
- Ground Floor **Double Bedroom**
- Separate re-fitted white <u>Shower Room</u>
- <u>First Floor</u> landing airing cupboard with hot water tank
- Generous **Double Bedroom**
- Separate re-fitted white **Bathroom**
- 42' x 30' Frontage
- Private Driveway for 3 vehicles
- <u>Garage</u> up and over door, rear window and door to garden
- 75' x 42' South Facing Rear Garden small patio, lawn, shed and oil tank
- Oil fired central heating to radiators
- uPVC double glazed windows
- Short walk of the central village Green