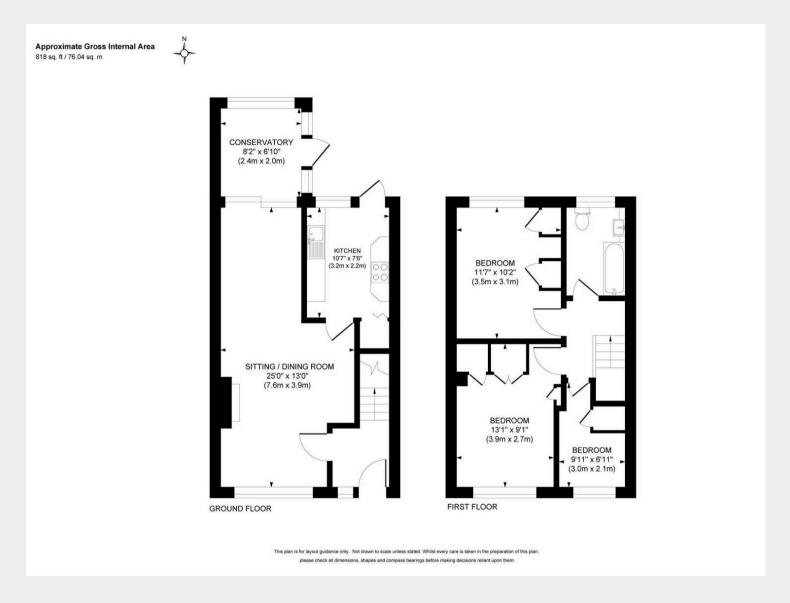

## \*PLEASE WATCH VIEWING VIDEO\*

An immaculately presented 3 Bedroom, 2
Reception Room, 1 Bathroom End of Terrace
village home situated in a tucked away location
- NO ONWARD CHAIN

- Entrance Hall stairs to first floor
- Open plan Double aspect <u>Sitting / Dining</u> <u>Room</u>
- Adjoining **Conservatory** door to garden
- <u>Kitchen</u> fitted with a range of units and appliances plus door to garden
- <u>First Floor</u> landing with side window and loft hatch
- 3 Bedrooms (2 Doubles + 1 Single)
- Re-fitted <u>Family Bathroom</u> with modern white suite
- 30' lawned <u>Front Garden</u> side access into the 32' x 22' North West facing <u>Rear Garden</u> landscaped with paved patios, covered bin store, shed and fencing
- Single <u>Garage</u> + <u>Parking</u> to the rear
- Gas fired central heating to radiators
- uPVC double glazed windows
- Potential for extension, if required (STPP)
- Walking distance to all local facilities, schooling and mainline railway station