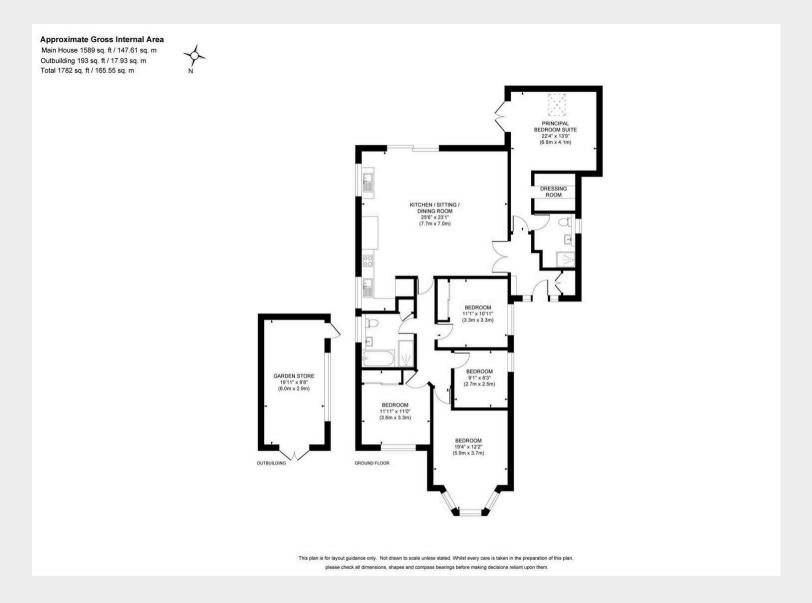

## 5 Cripland Close, Lindfield, West Sussex, RH16 2SQ

\*PLEASE WATCH VIEWING VIDEO\*

\*SPACIOUS FAMILY BUNGALOW\* An updated and extended 4 Bedroom, 2 Bath/Shower Room Detached Bungalow (1,589 sq ft). Generous Private Driveway, sunny South East facing Rear Garden and potential for further alteration.

- Spacious Reception Hall + storage
- Generous open plan double aspect <u>Kitchen</u>/
   <u>Dining</u>/<u>Family Room</u> + doors onto garden
- <u>Principle Bedroom</u> high pitched ceiling and doors to garden + <u>Dressing Room</u> + <u>En-Suite</u> <u>Shower Room</u> modern fitted suite
- 3 Further Bedrooms
- Separate bay fronted **Sitting Room**
- Re-fitted white **Family Bath / Shower Room**
- Private, enclosed and improved <u>South East</u>
   <u>Facing Side + Rear Gardens</u> (80' max wide x 85' max deep) paved patio, shaped lawns + 19'8 x 9'5 Workshop / Studio
- Gas central heating to radiators
- Double glazed windows
- Excellent potential for further improvement / alteration / extension (STPP)
- Generous block paved <u>Private Driveway</u> (space for garage, if required (STPP)
- Tucked away village location