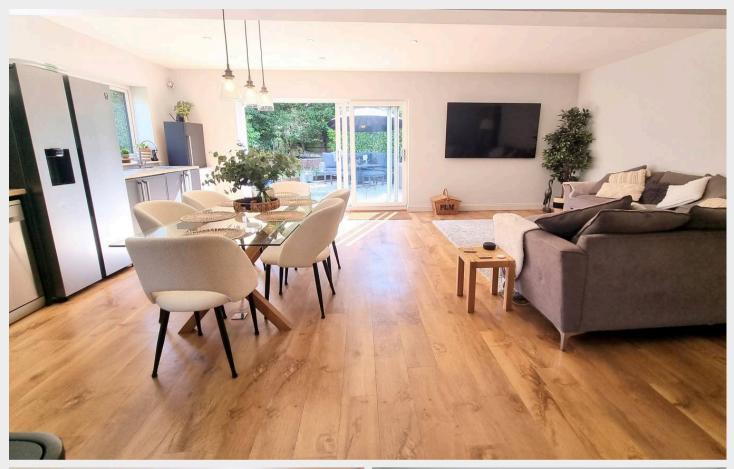

- Spacious Reception Hall + storage
- Generous open plan double aspect <u>Kitchen</u>/
   <u>Dining</u>/<u>Family Room</u> + doors onto garden
- <u>Principle Bedroom</u> high pitched ceiling and doors to garden + <u>Dressing Room</u> + <u>En-Suite</u> <u>Shower Room</u> modern fitted suite
- 3 Further Bedrooms
- Separate bay fronted **Sitting Room**
- Re-fitted white **Family Bath / Shower Room**
- Private, enclosed and improved <u>South East</u>
   <u>Facing Side + Rear Gardens</u> (80' max wide x 85' max deep) paved patio, shaped lawns + 19'8 x 9'5 Workshop / Studio
- Gas central heating to radiators
- Double glazed windows
- Excellent potential for further improvement / alteration / extension (STPP)
- Generous block paved <u>Private Driveway</u> (space for garage, if required (STPP)
- Tucked away village location