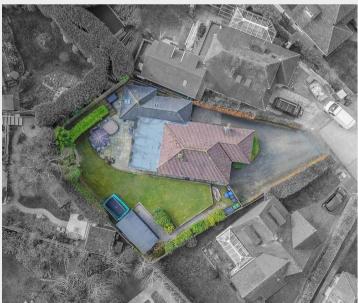

- Spacious Reception Hall + storage
- Generous open plan double aspect <u>Kitchen</u>/
   <u>Dining</u>/<u>Family Room</u> + doors onto garden
- <u>Principle Bedroom</u> high pitched ceiling and doors to garden + <u>Dressing Room</u> + <u>En-Suite</u> <u>Shower Room</u> modern fitted suite
- 3 Further Bedrooms
- Separate bay fronted **Sitting Room**
- Re-fitted white **Family Bath / Shower Room**
- Private, enclosed and improved <u>South East</u>
   <u>Facing Side + Rear Gardens</u> (80' max wide x 85' max deep) paved patio, shaped lawns + 19'8 x 9'5 Workshop / Studio
- Gas central heating to radiators
- Double glazed windows
- Excellent potential for further improvement / alteration / extension (STPP)
- Generous block paved <u>Private Driveway</u> (space for garage, if required (STPP)
- Tucked away village location

## 5 Cripland Close, Lindfield, West Sussex, RH16 2SQ

EPC Rating: C and Council Tax Band: E

LOCATION - Cripland Close is located off William
Allen Lane on the village outskirts with the
picturesque tree-lined High Street only 1 mile distant
with a traditional range of shops, stores, boutiques,
churches, pond, common and historical properties.
Lindfield has numerous sports clubs, leisure groups
and societies including the long established Bonfire
Society.