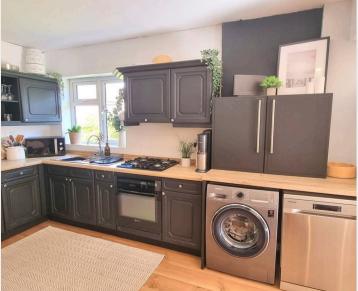

- Spacious Reception Hall + storage
- Generous open plan double aspect <u>Kitchen</u>/
   <u>Dining</u>/<u>Family Room</u> + doors onto garden
- <u>Principle Bedroom</u> high pitched ceiling and doors to garden + <u>Dressing Room</u> + <u>En-Suite</u> <u>Shower Room</u> modern fitted suite
- 3 Further Bedrooms
- Separate bay fronted **Sitting Room**
- Re-fitted white **Family Bath / Shower Room**
- Private, enclosed and improved <u>South East</u>
   <u>Facing Side + Rear Gardens</u> (80' max wide x 85' max deep) paved patio, shaped lawns + 19'8 x 9'5 Workshop / Studio
- Gas central heating to radiators
- Double glazed windows
- Excellent potential for further improvement / alteration / extension (STPP)
- Generous block paved <u>Private Driveway</u> (space for garage, if required (STPP)
- Tucked away village location