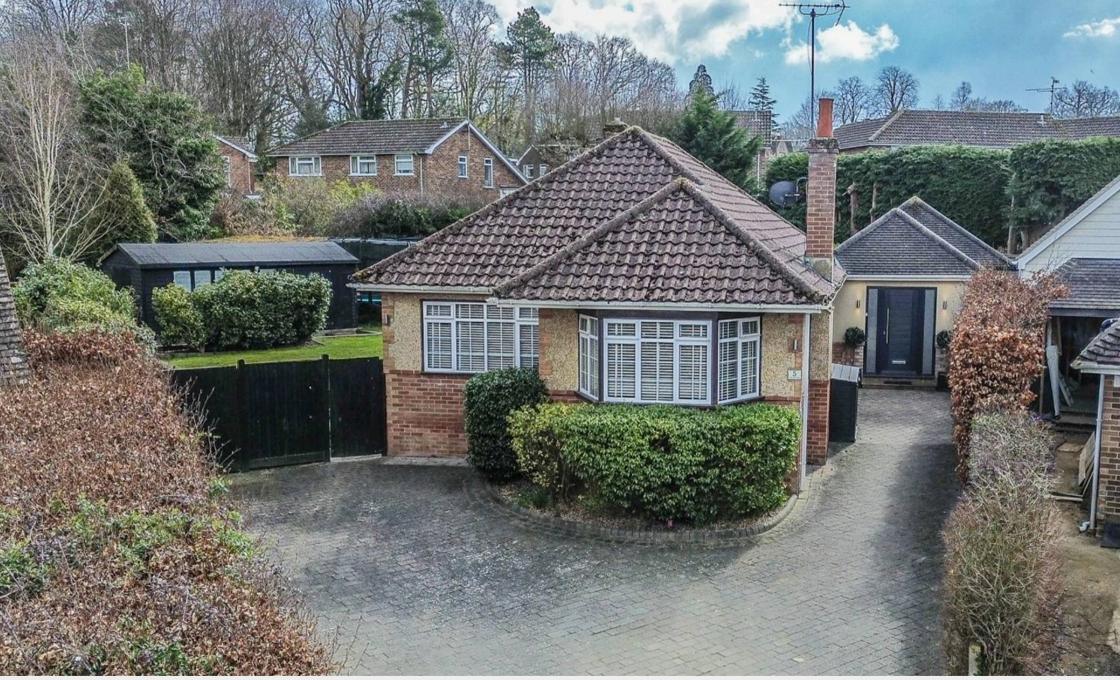

## 5 Cripland Close, Lindfield, West Sussex, RH16 2SQ

\*PLEASE WATCH VIEWING VIDEO\*

\*SPACIOUS FAMILY BUNGALOW\* An updated and extended 4 Bedroom, 2 Bath/Shower Room Detached Bungalow (1,589 sq ft). Generous Private Driveway, sunny South East facing Rear Garden and potential for further alteration.

- Spacious Reception Hall + storage
- Generous open plan double aspect <u>Kitchen</u>/
   <u>Dining</u>/<u>Family Room</u> + doors onto garden
- <u>Principle Bedroom</u> high pitched ceiling and doors to garden + <u>Dressing Room</u> + <u>En-Suite</u> <u>Shower Room</u> modern fitted suite
- 3 Further Bedrooms
- Separate bay fronted **Sitting Room**
- Re-fitted white **Family Bath / Shower Room**
- Private, enclosed and improved <u>South East</u>
   <u>Facing Side + Rear Gardens</u> (80' max wide x 85' max deep) paved patio, shaped lawns + 19'8 x 9'5 Workshop / Studio
- Gas central heating to radiators
- Double glazed windows
- Excellent potential for further improvement / alteration / extension (STPP)
- Generous block paved <u>Private Driveway</u> (space for garage, if required (STPP)
- Tucked away village location