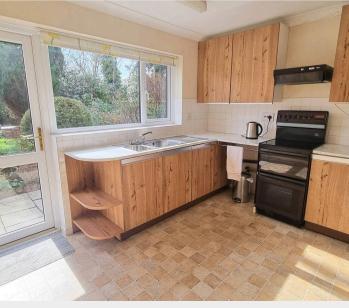

- <u>Reception Hall</u> stairs to first floor + door into garage
- Cloakroom/WC coloured suite
- <u>Kitchen / Breakfast Room</u> fitted units and space for domestic appliances + door to garden
- An open plan front to back <u>L-shaped Sitting</u> / <u>Dining Room</u> fireplace and doors to garden
- <u>First Floor</u> landing + front window, loft hatch and airing cupboard
- 4 Bedrooms (Beds 1 & 2 with built in wardrobes)
- Bedroom 1 with En-Suite Shower Room coloured suite
- Separate Family Bathroom coloured suite
- Lawned <u>Front Garden</u> flanked by a <u>Private</u>
  <u>Driveway</u> leading to the <u>Double Garage</u> twin up and over doors
- <u>50' x 52' South Facing Rear Garden</u> laid to patio, lawn + timber fencing
- Walking distance of the local Primary School, Petrol Station/Shop, Pub, Recreation Ground and extensive open countryside
- Gas fired central heating to radiators
- Double glazed windows