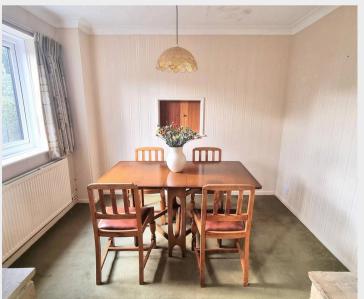

- <u>Reception Hall</u> stairs to first floor + door into garage
- Cloakroom/WC coloured suite
- <u>Kitchen / Breakfast Room</u> fitted units and space for domestic appliances + door to garden
- An open plan front to back <u>L-shaped Sitting</u> / <u>Dining Room</u> fireplace and doors to garden
- <u>First Floor</u> landing + front window, loft hatch and airing cupboard
- 4 Bedrooms (Beds 1 & 2 with built in wardrobes)
- Bedroom 1 with En-Suite Shower Room coloured suite
- Separate Family Bathroom coloured suite
- Lawned <u>Front Garden</u> flanked by a <u>Private</u>
  <u>Driveway</u> leading to the <u>Double Garage</u> twin up and over doors
- <u>50' x 52' South Facing Rear Garden</u> laid to patio, lawn + timber fencing
- Walking distance of the local Primary School, Petrol Station/Shop, Pub, Recreation Ground and extensive open countryside
- Gas fired central heating to radiators
- Double glazed windows