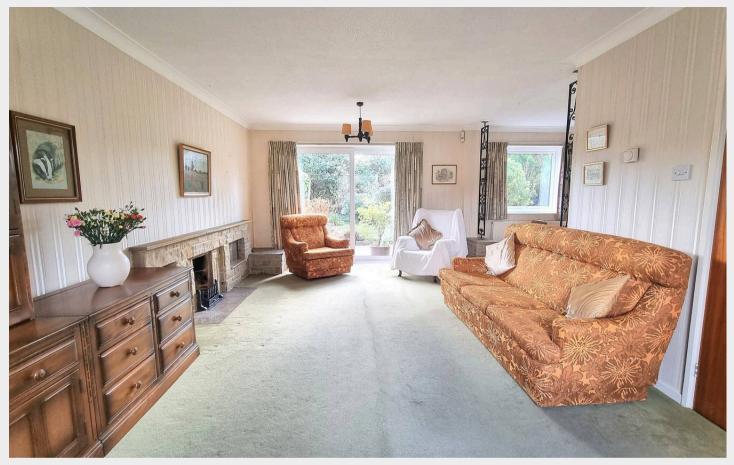

- <u>Reception Hall</u> stairs to first floor + door into garage
- Cloakroom/WC coloured suite
- <u>Kitchen / Breakfast Room</u> fitted units and space for domestic appliances + door to garden
- An open plan front to back <u>L-shaped Sitting</u> / <u>Dining Room</u> fireplace and doors to garden
- <u>First Floor</u> landing + front window, loft hatch and airing cupboard
- 4 Bedrooms (Beds 1 & 2 with built in wardrobes)
- Bedroom 1 with En-Suite Shower Room coloured suite
- Separate Family Bathroom coloured suite
- Lawned <u>Front Garden</u> flanked by a <u>Private</u>
  <u>Driveway</u> leading to the <u>Double Garage</u> twin up and over doors
- <u>50' x 52' South Facing Rear Garden</u> laid to patio, lawn + timber fencing
- Walking distance of the local Primary School, Petrol Station/Shop, Pub, Recreation Ground and extensive open countryside
- Gas fired central heating to radiators
- Double glazed windows