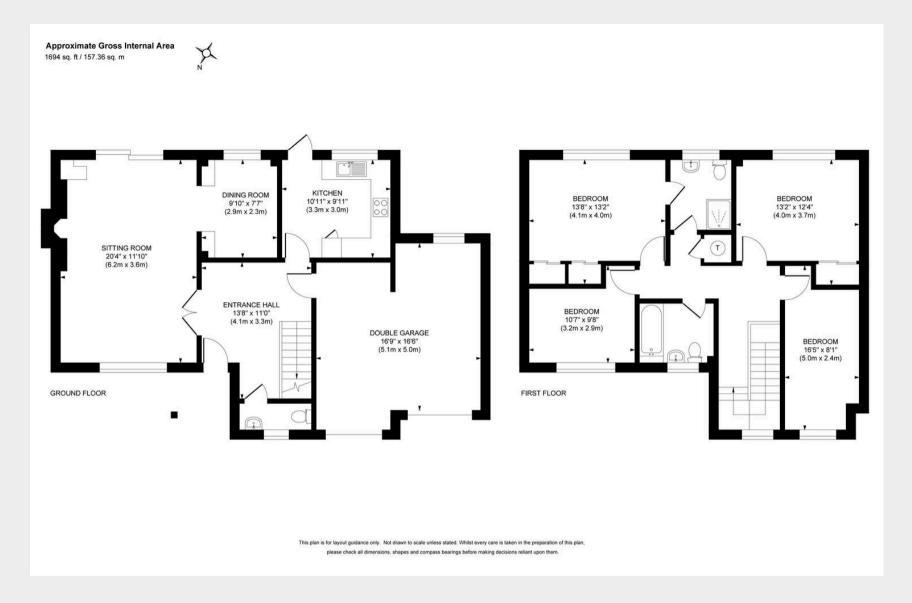

- <u>Reception Hall</u> stairs to first floor + door into garage
- Cloakroom/WC coloured suite
- <u>Kitchen / Breakfast Room</u> fitted units and space for domestic appliances + door to garden
- An open plan front to back <u>L-shaped Sitting</u> / <u>Dining Room</u> fireplace and doors to garden
- <u>First Floor</u> landing + front window, loft hatch and airing cupboard
- 4 Bedrooms (Beds 1 & 2 with built in wardrobes)
- Bedroom 1 with En-Suite Shower Room coloured suite
- Separate Family Bathroom coloured suite
- Lawned <u>Front Garden</u> flanked by a <u>Private</u>
  <u>Driveway</u> leading to the <u>Double Garage</u> twin up and over doors
- <u>50' x 52' South Facing Rear Garden</u> laid to patio, lawn + timber fencing
- Walking distance of the local Primary School, Petrol Station/Shop, Pub, Recreation Ground and extensive open countryside
- Gas fired central heating to radiators
- Double glazed windows