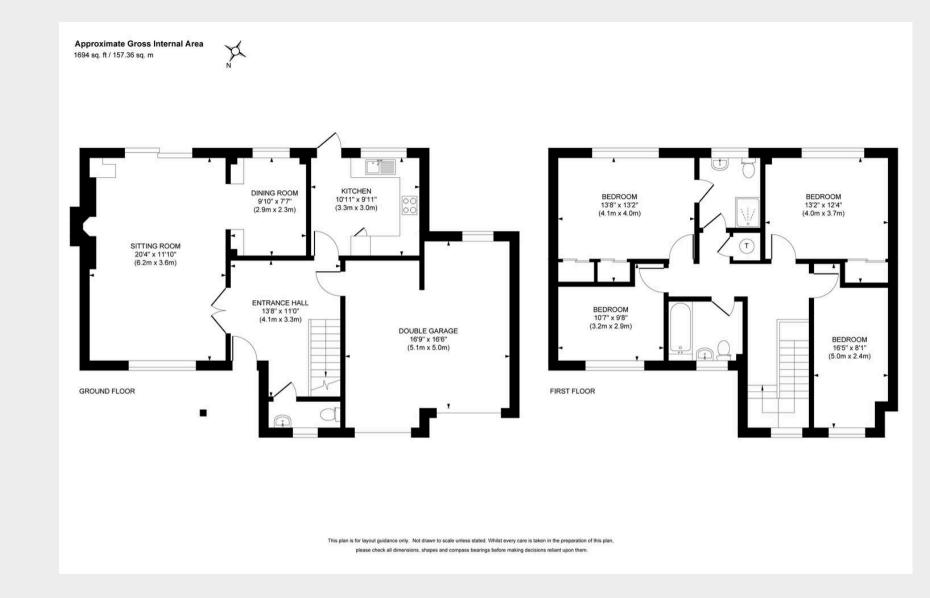

- <u>Reception Hall</u> stairs to first floor + door into garage
- **<u>Cloakroom/WC</u>** coloured suite
- <u>Kitchen / Breakfast Room</u> fitted units and space for domestic appliances + door to garden
- An open plan front to back <u>L-shaped Sitting</u> / <u>Dining Room</u> fireplace and doors to garden
- <u>First Floor</u> landing + front window, loft hatch and airing cupboard
- <u>4 Bedrooms</u>
- <u>Bedroom 1</u> with built-in wardrobes
- En-Suite Shower Room coloured suite
- Separate Family Bathroom coloured suite
- Lawned <u>Front Garden</u> flanked by a <u>Private</u>
  <u>Driveway</u> leading to the <u>Double Garage</u> twin up and over doors
- <u>50' x 52' South Facing Rear Garden</u> laid to patio, lawn + timber fencing
- Walking distance of the local Primary School, Petrol Station/Shop, Pub, Recreation Ground and extensive open countryside
- Gas fired central heating to radiators
- Double glazed windows