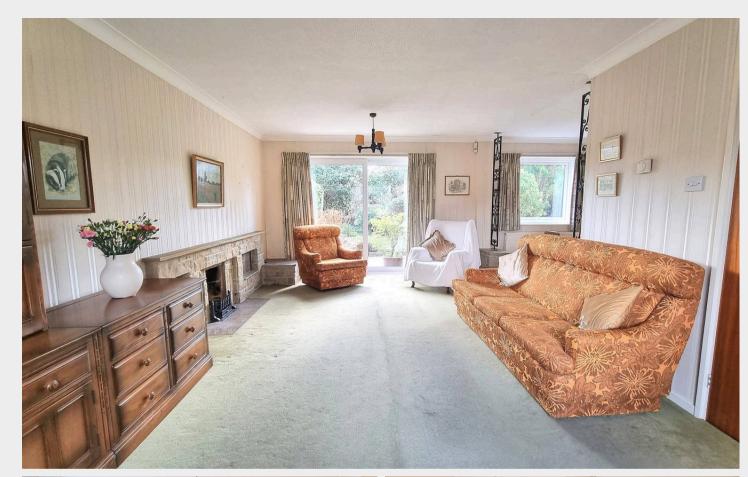

- <u>Reception Hall</u> stairs to first floor + door into garage
- **<u>Cloakroom/WC</u>** coloured suite
- <u>Kitchen / Breakfast Room</u> fitted units and space for domestic appliances + door to garden
- An open plan front to back <u>L-shaped Sitting</u> / <u>Dining Room</u> fireplace and doors to garden
- <u>First Floor</u> landing + front window, loft hatch and airing cupboard
- <u>4 Bedrooms</u>
- <u>Bedroom 1</u> with built-in wardrobes
- En-Suite Shower Room coloured suite
- Separate Family Bathroom coloured suite
- Lawned <u>Front Garden</u> flanked by a <u>Private</u>
  <u>Driveway</u> leading to the <u>Double Garage</u> twin up and over doors
- <u>50' x 52' South Facing Rear Garden</u> laid to patio, lawn + timber fencing
- Walking distance of the local Primary School, Petrol Station/Shop, Pub, Recreation Ground and extensive open countryside
- Gas fired central heating to radiators
- Double glazed windows