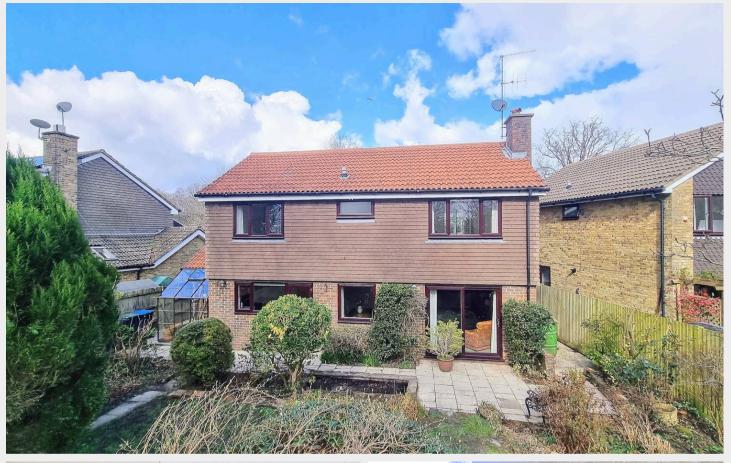

- <u>Reception Hall</u> stairs to first floor + door into garage
- **<u>Cloakroom/WC</u>** coloured suite
- <u>Kitchen / Breakfast Room</u> fitted units and space for domestic appliances + door to garden
- An open plan front to back <u>L-shaped Sitting</u> / <u>Dining Room</u> fireplace and doors to garden
- <u>First Floor</u> landing + front window, loft hatch and airing cupboard
- <u>4 Bedrooms</u>
- <u>Bedroom 1</u> with built-in wardrobes
- En-Suite Shower Room coloured suite
- Separate Family Bathroom coloured suite
- Lawned <u>Front Garden</u> flanked by a <u>Private</u>
  <u>Driveway</u> leading to the <u>Double Garage</u> twin up and over doors
- <u>50' x 52' South Facing Rear Garden</u> laid to patio, lawn + timber fencing
- Walking distance of the local Primary School, Petrol Station/Shop, Pub, Recreation Ground and extensive open countryside
- Gas fired central heating to radiators
- Double glazed windows