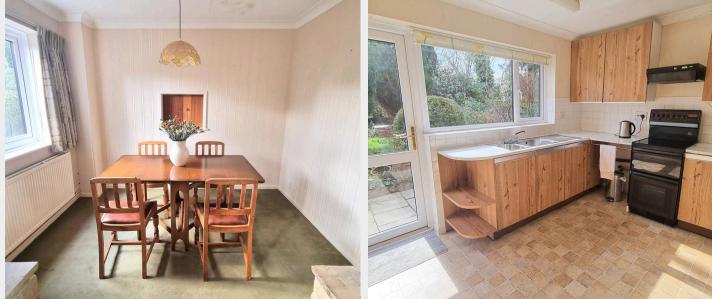

- <u>Reception Hall</u> stairs to first floor + door into garage
- **<u>Cloakroom/WC</u>** coloured suite
- <u>Kitchen / Breakfast Room</u> fitted units and space for domestic appliances + door to garden
- An open plan front to back <u>L-shaped Sitting</u> / <u>Dining Room</u> fireplace and doors to garden
- <u>First Floor</u> landing + front window, loft hatch and airing cupboard
- <u>4 Bedrooms</u>
- <u>Bedroom 1</u> with built-in wardrobes
- En-Suite Shower Room coloured suite
- Separate Family Bathroom coloured suite
- Lawned <u>Front Garden</u> flanked by a <u>Private</u>
  <u>Driveway</u> leading to the <u>Double Garage</u> twin up and over doors
- <u>50' x 52' South Facing Rear Garden</u> laid to patio, lawn + timber fencing
- Walking distance of the local Primary School, Petrol Station/Shop, Pub, Recreation Ground and extensive open countryside
- Gas fired central heating to radiators
- Double glazed windows