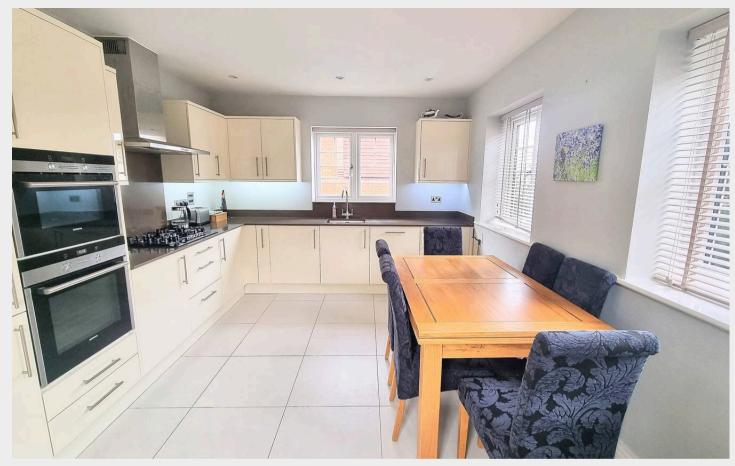

## 1 Woodpecker Chase, Lindfield, RH16 2AL

A modern 3 Bedroom, 2 Bath/Shower linked-detached village home, situated in a desirable private no through road

- <u>Reception Hall</u> oak flooring, storage cupboard, turned staircase to first floor
- Cloakroom/WC fitted white suite
- Double aspect <u>Sitting Room</u> casement doors leading to garden
- Generous triple aspect <u>Kitchen / Dining Room</u> selection of fitted appliances
- Principle Bedroom + fitted wardrobes
- <u>En-Suite Shower Room</u> spacious shower enclosure, rain shower head in tiled surround
- Modern Family Bathroom fitted white suite
- Second Double Bedroom double wardrobes
- <u>Third Bedroom</u> double aspect
- Generous loft space, partially boarded
- Gas fired central heating to radiators
- Double glazed windows
- **<u>Driveway Parking</u>** to the rear
- Attached <u>Garage</u> electric door, light, power, rafter storage, door to garden
- Front Garden tree and shrub borders
- Private and secluded 32' x 30' <u>South Facing</u>
   <u>Rear Garden</u> full width patio, level lawn, steps
  down to shed + door into garage