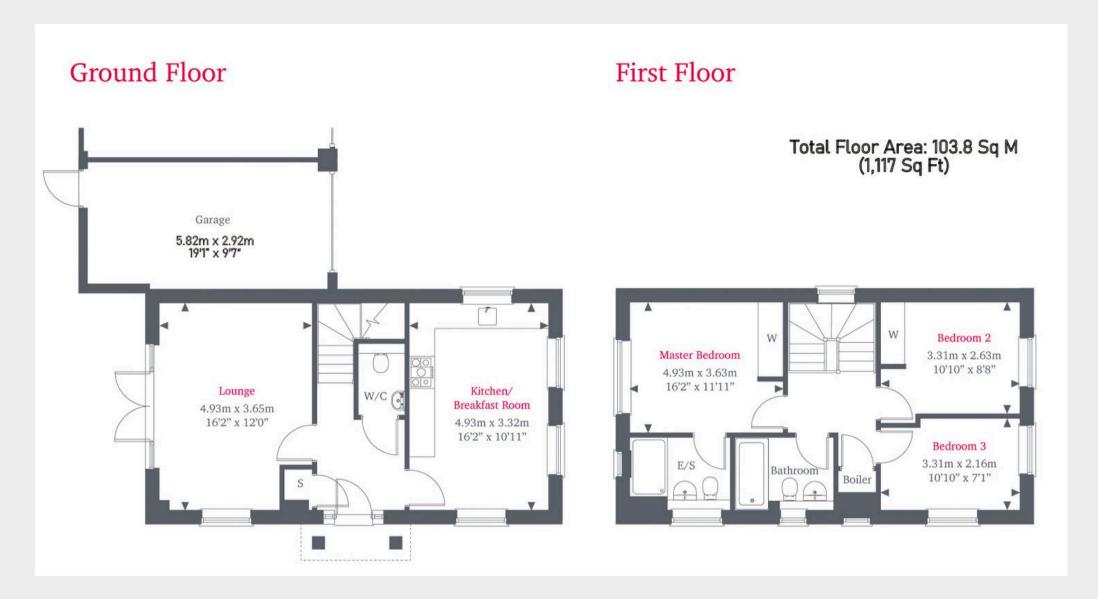

## 1 Woodpecker Chase, Lindfield, RH16 2AL

A modern 3 Bedroom, 2 Bath/Shower linked-detached village home, situated in a desirable private no through road

- <u>Reception Hall</u> oak flooring, storage cupboard, turned staircase to first floor
- Cloakroom/WC fitted white suite
- Double aspect <u>Sitting Room</u> casement doors leading to garden
- Generous triple aspect <u>Kitchen / Dining Room</u> selection of fitted appliances
- Principle Bedroom + fitted wardrobes
- <u>En-Suite Shower Room</u> spacious shower enclosure, rain shower head in tiled surround
- Modern Family Bathroom fitted white suite
- Second Double Bedroom double wardrobes
- <u>Third Bedroom</u> double aspect
- Generous loft space, partially boarded
- Gas fired central heating to radiators
- Double glazed windows
- **<u>Driveway Parking</u>** to the rear
- Attached <u>Garage</u> electric door, light, power, rafter storage, door to garden
- Front Garden tree and shrub borders
- Private and secluded 32' x 30' <u>South Facing</u>
   <u>Rear Garden</u> full width patio, level lawn, steps
  down to shed + door into garage