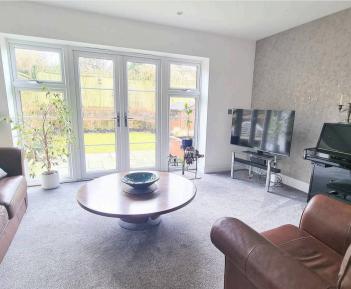

## 1 Woodpecker Chase, Lindfield, RH16 2AL

A modern 3 Bedroom, 2 Bath/Shower linked-detached village home, situated in a desirable private no through road

- <u>Reception Hall</u> oak flooring, storage cupboard, turned staircase to first floor
- Cloakroom/WC fitted white suite
- Double aspect <u>Sitting Room</u> casement doors leading to garden
- Generous triple aspect <u>Kitchen / Dining Room</u> selection of fitted appliances
- Principle Bedroom + fitted wardrobes
- <u>En-Suite Shower Room</u> spacious shower enclosure, rain shower head in tiled surround
- Modern Family Bathroom fitted white suite
- Second Double Bedroom double wardrobes
- <u>Third Bedroom</u> double aspect
- Generous loft space, partially boarded
- Gas fired central heating to radiators
- Double glazed windows
- **<u>Driveway Parking</u>** to the rear
- Attached <u>Garage</u> electric door, light, power, rafter storage, door to garden
- Front Garden tree and shrub borders
- Private and secluded 32' x 30' <u>South Facing</u>
   <u>Rear Garden</u> full width patio, level lawn, steps
  down to shed + door into garage