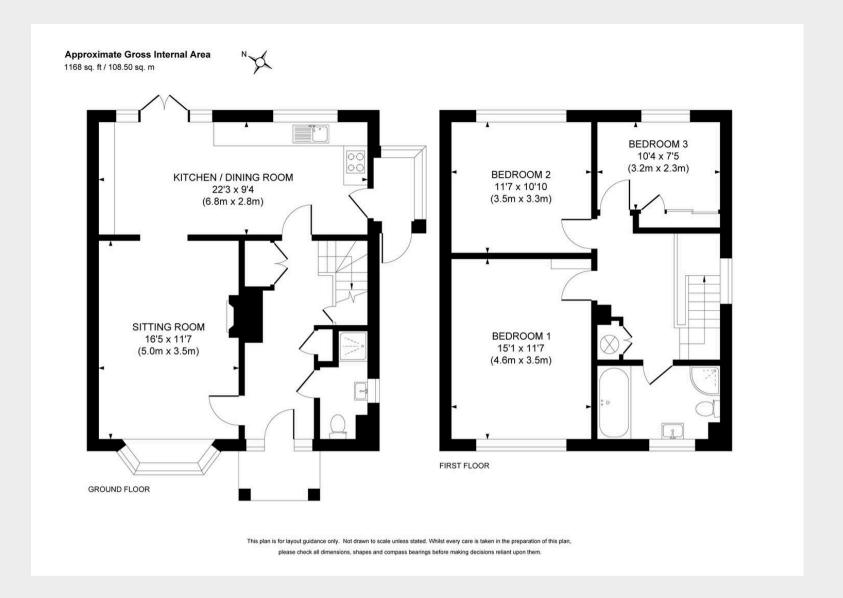

- Reception Hall stairs to first floor + storage
- <u>Cloak/Shower Room/WC</u> re-fitted with a modern suite + 'Fired Earth' tiles
- Bay fronted <u>Sitting Room</u> (potential open fire)
- Open plan <u>Kitchen / Dining Room</u> re-fitted with 'Wren' units + quartz worksurfaces + appliances + doors to garden
- Adjoining side Porch / Utility
- <u>First Floor</u> landing side views over the green, airing cupboard + loft hatch
- 3 Bedrooms (all good sizes)
- <u>Family Bath/Shower Room</u> beautifully re-fitted with a modern white suite
- Gas fired central heating + uPVC double glazing
- Bath/Showers re-fitted with "Crosswater" suites + new pressure water system
- Newly fitted shutters + skirting boards
- <u>Corner Plot</u> enclosed <u>East Facing Rear Garden</u> (28' x 38') patio, lawn + sheds
- Single Garage in nearby block opposite
- Potential for extension if required (STPP).