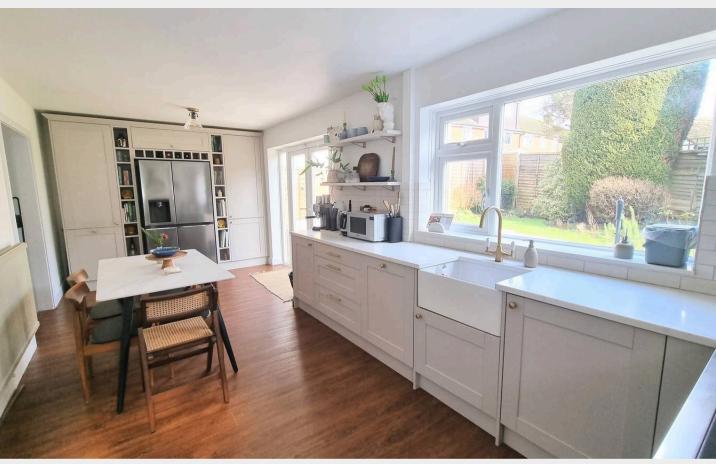

- Reception Hall stairs to first floor + storage
- <u>Cloak/Shower Room/WC</u> re-fitted with a modern suite + 'Fired Earth' tiles
- Bay fronted <u>Sitting Room</u> (potential open fire)
- Open plan <u>Kitchen / Dining Room</u> re-fitted with 'Wren' units + quartz worksurfaces + appliances + doors to garden
- Adjoining side Porch / Utility
- <u>First Floor</u> landing side views over the green, airing cupboard + loft hatch
- 3 Bedrooms (all good sizes)
- <u>Family Bath/Shower Room</u> beautifully re-fitted with a modern white suite
- Gas fired central heating + uPVC double glazing
- Bath/Showers re-fitted with "Crosswater" suites + new pressure water system
- Newly fitted shutters + skirting boards
- <u>Corner Plot</u> enclosed <u>East Facing Rear Garden</u> (28' x 38') patio, lawn + sheds
- Single Garage in nearby block opposite
- Potential for extension if required (STPP).