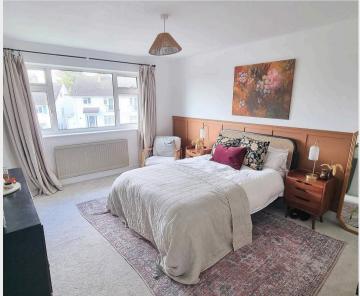

- Reception Hall stairs to first floor + storage
- <u>Cloak/Shower Room/WC</u> re-fitted with a modern suite + 'Fired Earth' tiles
- Bay fronted <u>Sitting Room</u> (potential open fire)
- Open plan <u>Kitchen / Dining Room</u> re-fitted with 'Wren' units + quartz worksurfaces + appliances + doors to garden
- Adjoining side Porch / Utility
- <u>First Floor</u> landing side views over the green, airing cupboard + loft hatch
- 3 Bedrooms (all good sizes)
- <u>Family Bath/Shower Room</u> beautifully re-fitted with a modern white suite
- Gas fired central heating + uPVC double glazing
- Bath/Showers re-fitted with "Crosswater" suites + new pressure water system
- Newly fitted shutters + skirting boards
- <u>Corner Plot</u> enclosed <u>East Facing Rear Garden</u> (28' x 38') patio, lawn + sheds
- Single Garage in nearby block opposite
- Potential for extension if required (STPP).