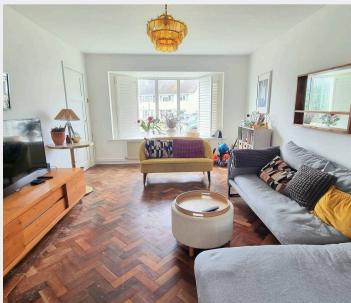

- Reception Hall stairs to first floor + storage
- <u>Cloak/Shower Room/WC</u> re-fitted with a modern suite + 'Fired Earth' tiles
- Bay fronted <u>Sitting Room</u> (potential open fire)
- Open plan <u>Kitchen / Dining Room</u> re-fitted with 'Wren' units + quartz worksurfaces + appliances + doors to garden
- Adjoining side Porch / Utility
- <u>First Floor</u> landing side views over the green, airing cupboard + loft hatch
- 3 Bedrooms (all good sizes)
- <u>Family Bath/Shower Room</u> beautifully re-fitted with a modern white suite
- Gas fired central heating + uPVC double glazing
- Bath/Showers re-fitted with "Crosswater" suites + new pressure water system
- Newly fitted shutters + skirting boards
- <u>Corner Plot</u> enclosed <u>East Facing Rear Garden</u> (28' x 38') patio, lawn + sheds
- Single Garage in nearby block opposite
- Potential for extension if required (STPP).