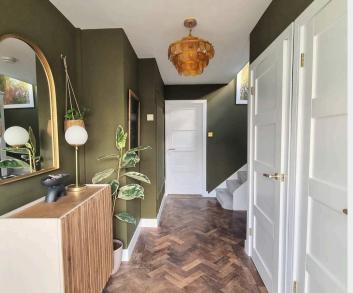

- Reception Hall stairs to first floor + storage
- <u>Cloak/Shower Room/WC</u> re-fitted with a modern suite + 'Fired Earth' tiles
- Bay fronted <u>Sitting Room</u> (potential open fire)
- Open plan <u>Kitchen / Dining Room</u> re-fitted with 'Wren' units + quartz worksurfaces + appliances + doors to garden
- Adjoining side Porch / Utility
- <u>First Floor</u> landing side views over the green, airing cupboard + loft hatch
- 3 Bedrooms (all good sizes)
- <u>Family Bath/Shower Room</u> beautifully re-fitted with a modern white suite
- Gas fired central heating + uPVC double glazing
- Bath/Showers re-fitted with "Crosswater" suites + new pressure water system
- Newly fitted shutters + skirting boards
- <u>Corner Plot</u> enclosed <u>East Facing Rear Garden</u> (28' x 38') patio, lawn + sheds
- Single Garage in nearby block opposite
- Potential for extension if required (STPP).