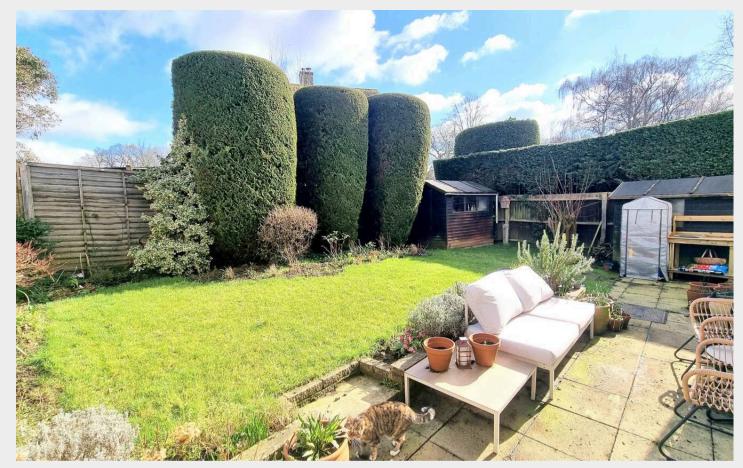

- Reception Hall stairs to first floor + storage
- <u>Cloak/Shower Room/WC</u> re-fitted with a modern suite + 'Fired Earth' tiles
- Bay fronted <u>Sitting Room</u> (potential open fire)
- Open plan <u>Kitchen / Dining Room</u> re-fitted with 'Wren' units + quartz worksurfaces + appliances + doors to garden
- Adjoining side Porch / Utility
- <u>First Floor</u> landing side views over the green, airing cupboard + loft hatch
- 3 Bedrooms (all good sizes)
- <u>Family Bath/Shower Room</u> beautifully re-fitted with a modern white suite
- Gas fired central heating + uPVC double glazing
- Bath/Showers re-fitted with "Crosswater" suites + new pressure water system
- Newly fitted shutters + skirting boards
- <u>Corner Plot</u> enclosed <u>East Facing Rear Garden</u> (28' x 38') patio, lawn + sheds
- Single Garage in nearby block opposite
- Potential for extension if required (STPP).