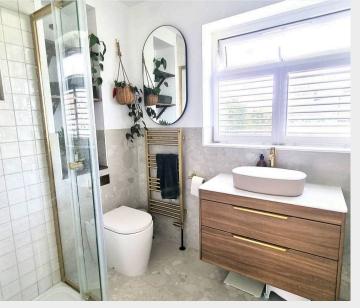

- Reception Hall stairs to first floor + storage
- <u>Cloak/Shower Room/WC</u> re-fitted with a modern suite + 'Fired Earth' tiles
- Bay fronted <u>Sitting Room</u> (potential open fire)
- Open plan <u>Kitchen / Dining Room</u> re-fitted with 'Wren' units + quartz worksurfaces + appliances + doors to garden
- Adjoining side Porch / Utility
- <u>First Floor</u> landing side views over the green, airing cupboard + loft hatch
- 3 Bedrooms (all good sizes)
- <u>Family Bath/Shower Room</u> beautifully re-fitted with a modern white suite
- Gas fired central heating + uPVC double glazing
- Bath/Showers re-fitted with "Crosswater" suites + new pressure water system
- Newly fitted shutters + skirting boards
- <u>Corner Plot</u> enclosed <u>East Facing Rear Garden</u> (28' x 38') patio, lawn + sheds
- Single Garage in nearby block opposite
- Potential for extension if required (STPP).