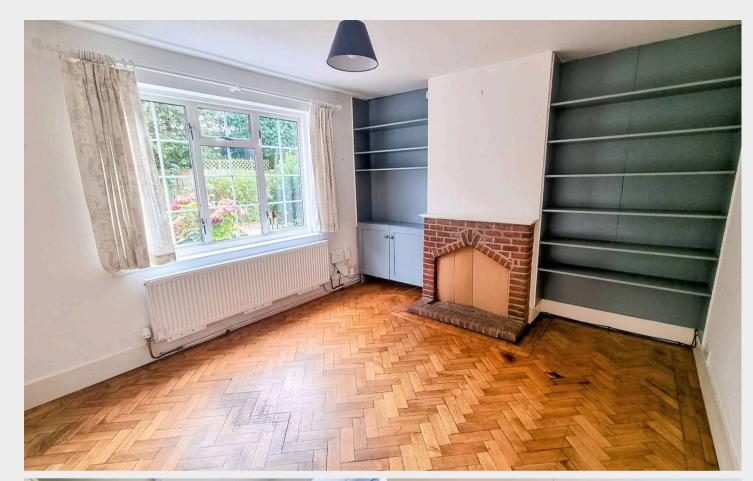

#### VACANT POSSESSION

- Accommodation spans 3 floors with excellent potential for alteration / enlargement (STPP).
- Useful Entrance Hall with side window.
- <u>Sitting Room</u> feature fireplace and shelving
- <u>Dining Room</u> stairs to first floor, wood block flooring, fireplace, side and rear windows
- <u>Kitchen</u> re-fitted with a range of units at eye and base level, space for range cooker, sink units, side door accessing the garden.
- <u>Utility Room</u> wall mounted gas fired boiler, space and plumbing for appliances
- First Floor- Bedroom front window
- Separate <u>**Bathroom**</u> re-fitted with a white suite, enclosed bath, shower cubicle, low level WC, wash basin and side window
- Top Floor <u>Bedroom</u> side window + deep storage (previously used as Office Space)
- Gas fired central heating to radiators and double glazed windows.
- **<u>Outside</u>** <u>Off Road Parking</u> to the front.
- Enclosed 35' sunny <u>West Facing Rear Garden</u> gated side access, paved patio, plants, flowers and shrubs, shed and timber fencing.