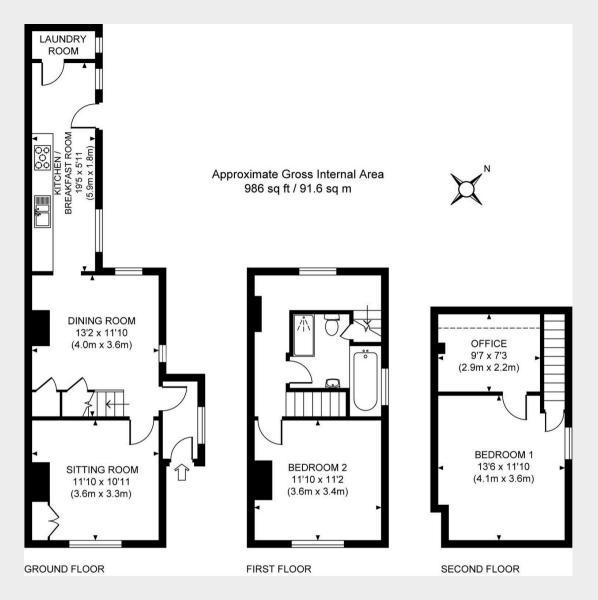

#### VACANT POSSESSION

- Accommodation spans 3 floors with excellent potential for alteration / enlargement (STPP).
- Useful Entrance Hall with side window.
- <u>Sitting Room</u> feature fireplace and shelving
- <u>Dining Room</u> stairs to first floor, wood block flooring, fireplace, side and rear windows
- <u>Kitchen</u> re-fitted with a range of units at eye and base level, space for range cooker, sink units, side door accessing the garden.
- <u>Utility Room</u> wall mounted gas fired boiler, space and plumbing for appliances
- First Floor- Bedroom front window
- Separate <u>**Bathroom**</u> re-fitted with a white suite, enclosed bath, shower cubicle, low level WC, wash basin and side window
- Top Floor <u>Bedroom</u> side window + deep storage (previously used as Office Space)
- Gas fired central heating to radiators and double glazed windows.
- **<u>Outside</u>** <u>Off Road Parking</u> to the front.
- Enclosed 35' sunny <u>West Facing Rear Garden</u> gated side access, paved patio, plants, flowers and shrubs, shed and timber fencing.