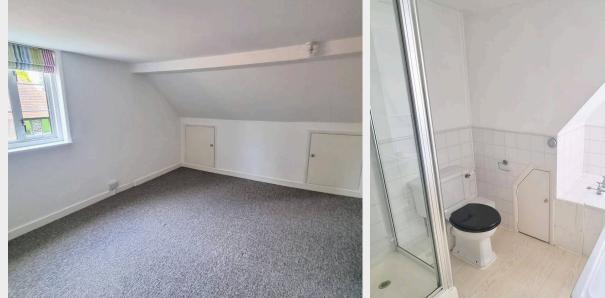

#### VACANT POSSESSION

- Accommodation spans 3 floors with excellent potential for alteration / enlargement (STPP).
- Useful Entrance Hall with side window.
- <u>Sitting Room</u> feature fireplace and shelving
- <u>Dining Room</u> stairs to first floor, wood block flooring, fireplace, side and rear windows
- <u>Kitchen</u> re-fitted with a range of units at eye and base level, space for range cooker, sink units, side door accessing the garden.
- <u>Utility Room</u> wall mounted gas fired boiler, space and plumbing for appliances
- First Floor- Bedroom front window
- Separate <u>**Bathroom**</u> re-fitted with a white suite, enclosed bath, shower cubicle, low level WC, wash basin and side window
- Top Floor <u>Bedroom</u> side window + deep storage (previously used as Office Space)
- Gas fired central heating to radiators and double glazed windows.
- **<u>Outside</u>** <u>Off Road Parking</u> to the front.
- Enclosed 35' sunny <u>West Facing Rear Garden</u> gated side access, paved patio, plants, flowers and shrubs, shed and timber fencing.