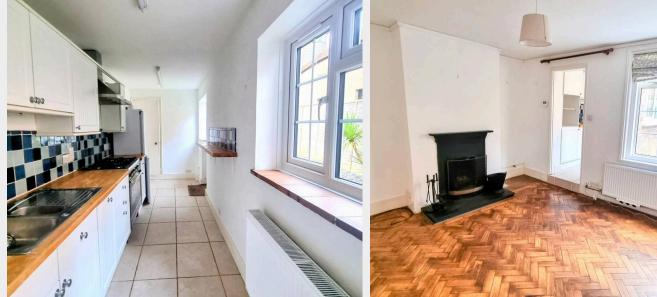

#### VACANT POSSESSION

- Accommodation spans 3 floors with excellent potential for alteration / enlargement (STPP).
- Useful Entrance Hall with side window.
- <u>Sitting Room</u> feature fireplace and shelving
- <u>Dining Room</u> stairs to first floor, wood block flooring, fireplace, side and rear windows
- <u>Kitchen</u> re-fitted with a range of units at eye and base level, space for range cooker, sink units, side door accessing the garden.
- <u>Utility Room</u> wall mounted gas fired boiler, space and plumbing for appliances
- First Floor- Bedroom front window
- Separate <u>**Bathroom**</u> re-fitted with a white suite, enclosed bath, shower cubicle, low level WC, wash basin and side window
- Top Floor <u>Bedroom</u> side window + deep storage (previously used as Office Space)
- Gas fired central heating to radiators and double glazed windows.
- **<u>Outside</u>** <u>Off Road Parking</u> to the front.
- Enclosed 35' sunny <u>West Facing Rear Garden</u> gated side access, paved patio, plants, flowers and shrubs, shed and timber fencing.