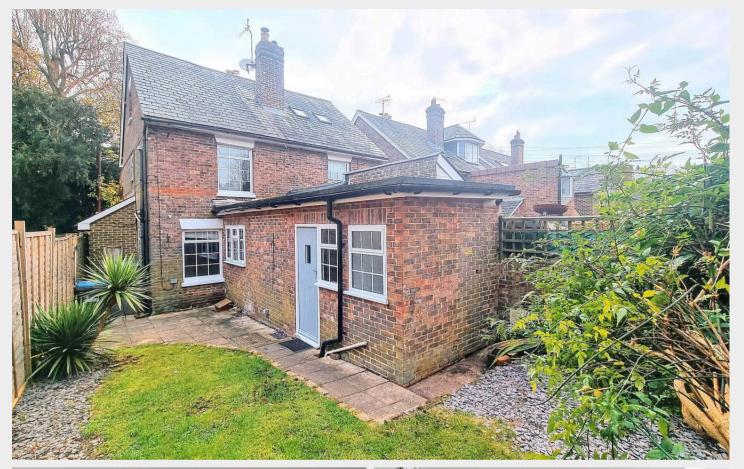

#### VACANT POSSESSION

- Accommodation spans 3 floors with excellent potential for alteration / enlargement (STPP).
- Useful Entrance Hall with side window.
- <u>Sitting Room</u> feature fireplace and shelving
- <u>Dining Room</u> stairs to first floor, wood block flooring, fireplace, side and rear windows
- <u>Kitchen</u> re-fitted with a range of units at eye and base level, space for range cooker, sink units, side door accessing the garden.
- <u>Utility Room</u> wall mounted gas fired boiler, space and plumbing for appliances
- First Floor- Bedroom front window
- Separate <u>**Bathroom**</u> re-fitted with a white suite, enclosed bath, shower cubicle, low level WC, wash basin and side window
- Top Floor <u>Bedroom</u> side window + deep storage (previously used as Office Space)
- Gas fired central heating to radiators and double glazed windows.
- **<u>Outside</u>** <u>Off Road Parking</u> to the front.
- Enclosed 35' sunny <u>West Facing Rear Garden</u> gated side access, paved patio, plants, flowers and shrubs, shed and timber fencing.