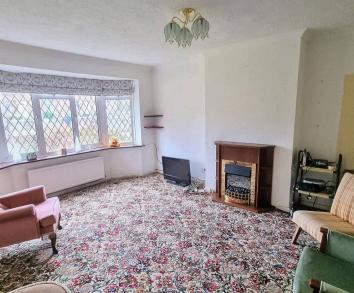

- Entrance Hall + storage
- Shower Room
- Separate Cloakroom/WC
- Bay fronted <u>Sitting Room</u>
- Ground Floor Bedroom 1
- Separate <u>Dining Room</u>
- Adjoining brick/uPVC Conservatory
- <u>Kitchen</u> fitted units + space and plumbing for appliances
- 2 First Floor Bedrooms
- Shower Room/WC re-fitted white suite
- 24' deep x 33' wide <u>Frontage</u> shaped lawn, flower beds, brick wall and fencing
- Block paved Private Driveway
- Garage up and over door
- South West Rear Garden
   patio, lawns, flower beds, sheds, greenhouse
   and fencing
- Popular and convenient location walking distance of all village facilities
- Gas central heating + double glazed windows