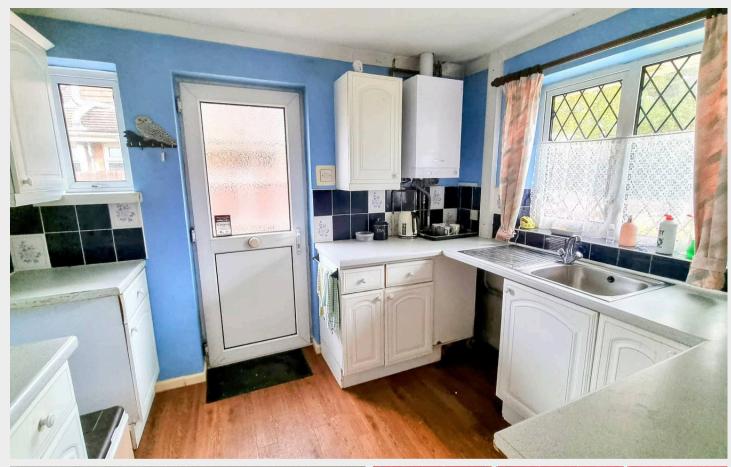

- Entrance Hall + storage
- Shower Room
- Separate Cloakroom/WC
- Bay fronted <u>Sitting Room</u>
- Ground Floor Bedroom 1
- Separate <u>Dining Room</u>
- Adjoining brick/uPVC Conservatory
- <u>Kitchen</u> fitted units + space and plumbing for appliances
- 2 First Floor Bedrooms
- Shower Room/WC re-fitted white suite
- 24' deep x 33' wide <u>Frontage</u> shaped lawn, flower beds, brick wall and fencing
- Block paved Private Driveway
- Garage up and over door
- South West Rear Garden
   patio, lawns, flower beds, sheds, greenhouse
   and fencing
- Popular and convenient location walking distance of all village facilities
- Gas central heating + double glazed windows