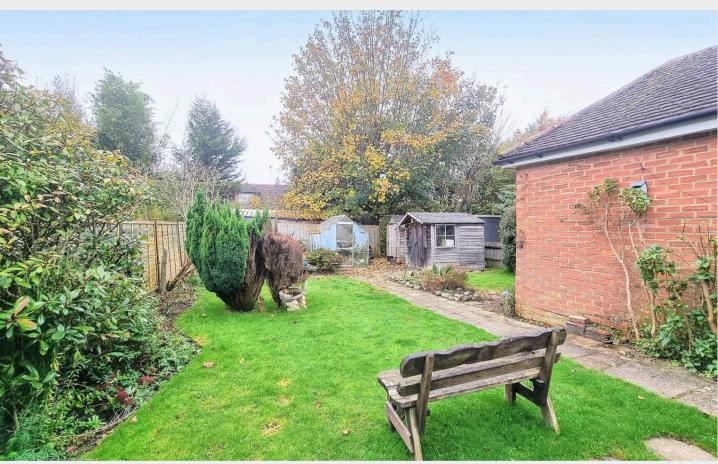

- Entrance Hall + storage
- Shower Room
- Separate Cloakroom/WC
- Bay fronted <u>Sitting Room</u>
- Ground Floor Bedroom 1
- Separate <u>Dining Room</u>
- Adjoining brick/uPVC Conservatory
- <u>Kitchen</u> fitted units + space and plumbing for appliances
- 2 First Floor Bedrooms
- Shower Room/WC re-fitted white suite
- 24' deep x 33' wide <u>Frontage</u> shaped lawn, flower beds, brick wall and fencing
- Block paved Private Driveway
- Garage up and over door
- South West Rear Garden
   patio, lawns, flower beds, sheds, greenhouse
   and fencing
- Popular and convenient location walking distance of all village facilities
- Gas central heating + double glazed windows