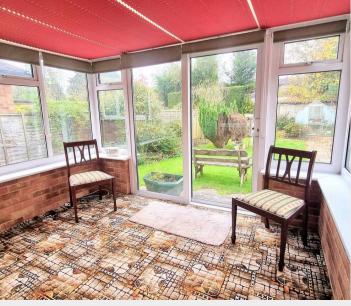

- Entrance Hall + storage
- Shower Room
- Separate Cloakroom/WC
- Bay fronted <u>Sitting Room</u>
- Ground Floor Bedroom 1
- Separate <u>Dining Room</u>
- Adjoining brick/uPVC Conservatory
- <u>Kitchen</u> fitted units + space and plumbing for appliances
- 2 First Floor Bedrooms
- Shower Room/WC re-fitted white suite
- 24' deep x 33' wide <u>Frontage</u> shaped lawn, flower beds, brick wall and fencing
- Block paved Private Driveway
- Garage up and over door
- South West Rear Garden
   patio, lawns, flower beds, sheds, greenhouse
   and fencing
- Popular and convenient location walking distance of all village facilities
- Gas central heating + double glazed windows