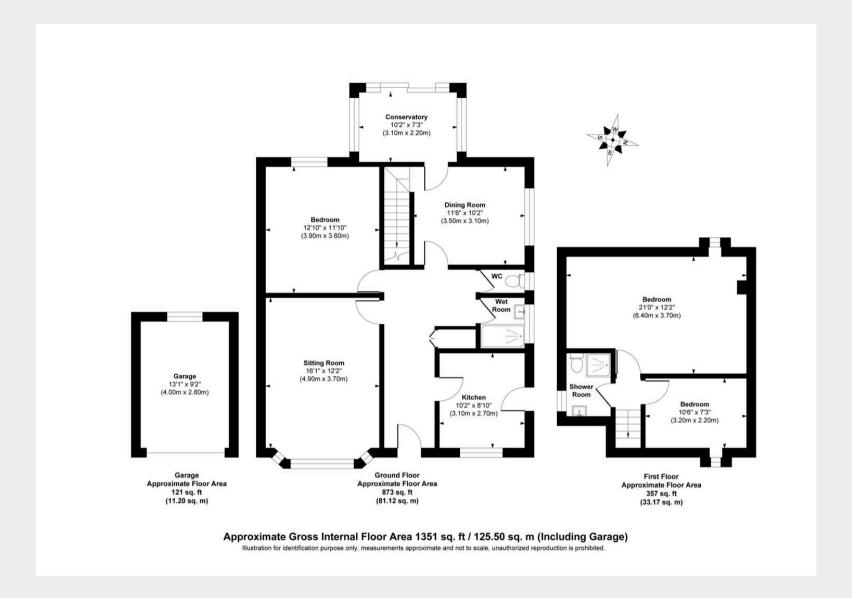

- Entrance Hall + storage
- Shower Room
- Separate Cloakroom/WC
- Bay fronted <u>Sitting Room</u>
- Ground Floor Bedroom 1
- Separate <u>Dining Room</u>
- Adjoining brick/uPVC Conservatory
- <u>Kitchen</u> fitted units + space and plumbing for appliances
- 2 First Floor Bedrooms
- Shower Room/WC re-fitted white suite
- 24' deep x 33' wide <u>Frontage</u> shaped lawn, flower beds, brick wall and fencing
- Block paved Private Driveway
- Garage up and over door
- South West Rear Garden
   patio, lawns, flower beds, sheds, greenhouse
   and fencing
- Popular and convenient location walking distance of all village facilities
- Gas central heating + double glazed windows