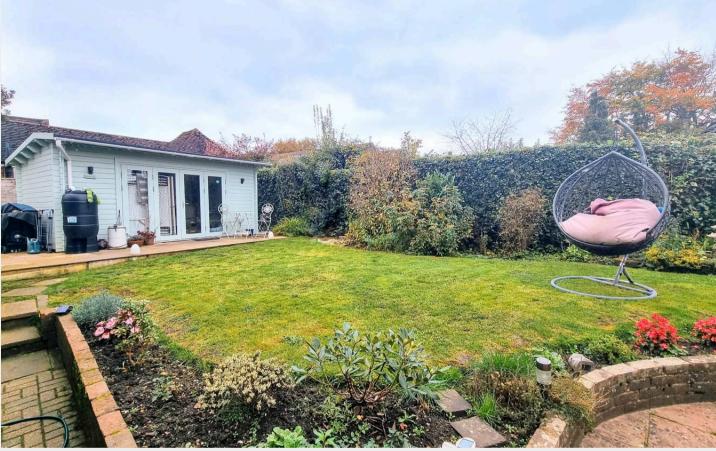

   extensive cupboards, space for range
   cooker, central island, integrated appliances +
   doors to garden
- First Floor landing Cloakroom/WC fitted with a white suite
- <u>2 Double Bedrooms</u> (both with storage space)
- An enclosed <u>Rear Garden</u> paved patio, shaped lawns, colourful flower beds + 15'6 x 9'8 <u>Garden</u> <u>Cabin</u>
- Block paved <u>Private Driveway</u> for several vehicles
- 14'11 x 8'4 detached Garage
- Gas fired central heating
- uPVC double glazed windows