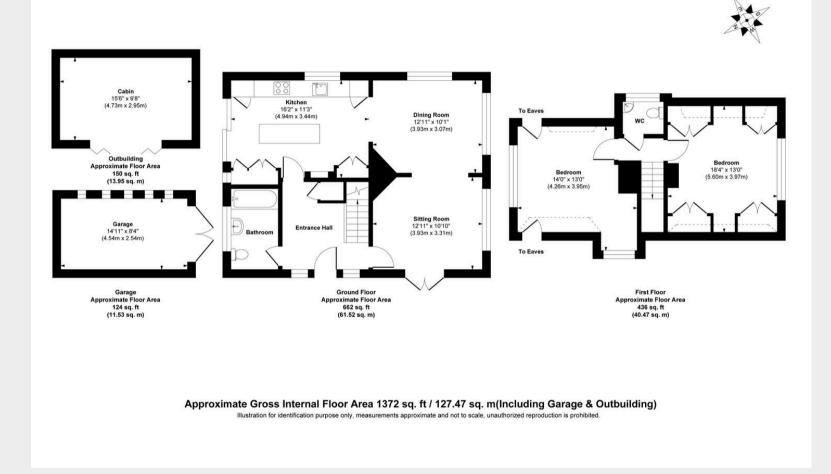

### \*PLEASE WATCH VIEWING VIDEO\*

A superb 2 Double Bedroom detached Chalet Bungalow presented in 1st class order + situated only a few moments walk of the picturesque High Street and village Common

- Updated and improved by the current owners over the last few years - new boiler, some new plumbing/electrics, windows, floors and redecoration + new Kitchen and Bathroom
- Reception Hall stairs to first floor and storage
- Ground floor re-fitted **<u>Bathroo</u>m**
- Double aspect <u>Sitting Room</u> side doors
- Adjoining double aspect Dining Room
- A wonderful re-fitted <u>Kitchen/Breakfast Room</u>

   extensive cupboards, space for range
   cooker, central island, integrated appliances +
   doors to garden
- First Floor landing Cloakroom/WC fitted with a white suite
- <u>2 Double Bedrooms</u> (both with storage space)
- An enclosed <u>Rear Garden</u> paved patio, shaped lawns, colourful flower beds + 15'6 x 9'8 <u>Garden</u> <u>Cabin</u>
- Block paved <u>Private Driveway</u> for several vehicles
- 14'11 x 8'4 detached Garage
- Gas fired central heating
- uPVC double glazed windows