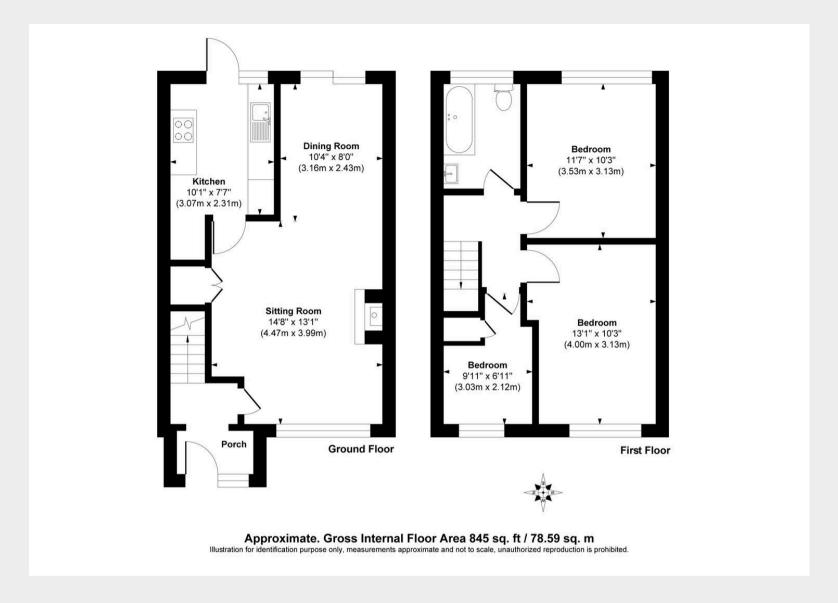

### \*POPULAR VILLAGE LOCATION\*

A well presented 3 Bedroom terrace house situated in a highly sought after location walking distance to all local facilities

- Spacious <u>Entrance</u> extended in 2019 creating a generous Hallway
- Bright and airy open plan double aspect <u>Sitting / Dining Room</u> with feature wood burner + patio doors to the garden
- <u>Kitchen</u> fitted with a range of units, oven/grill/gas hob, space for domestic appliances + door to garden
- First Floor landing loft hatch
- <u>3 Bedrooms</u> (2 Doubles + 1 Single or Home Office)
- Separate <u>Family Bathroom</u> re-fitted in 2017 with a modern white suite
- Gas fired central heating to radiators
- uPVC double glazed windows
- Replacement internal wooden doors
- Excellent potential for a rear extension, if required (STPP)
- Lawned <u>Front Garden</u> with paved path
- 96' x 16' sunny **East Facing Rear Garden**
- Single <u>Garage</u> located in a nearby block