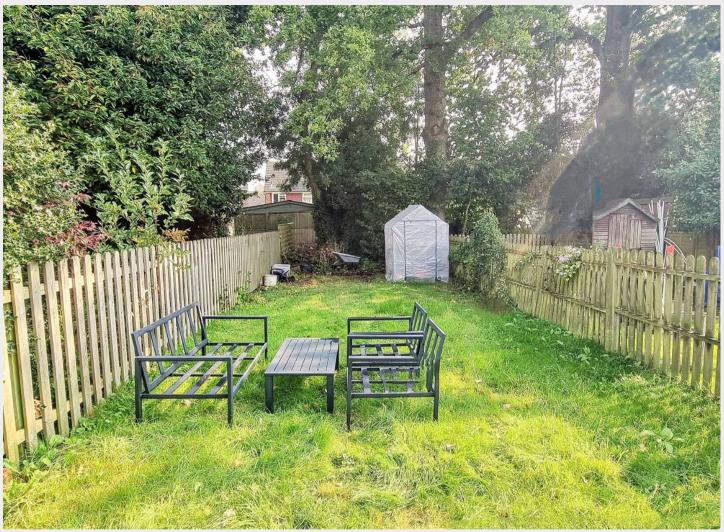

#### EPC Rating: C and Council Tax Band: D

- <u>Front Garden</u> laid to lawn with re-laid paved pathway
- 96' x 16' sunny <u>East Facing Rear Garden</u> with paved patio adjoining the house, shaped lawns, picket fencing, flower beds, water tap and gated access at the bottom
- <u>Single Garage</u> located in a nearby block