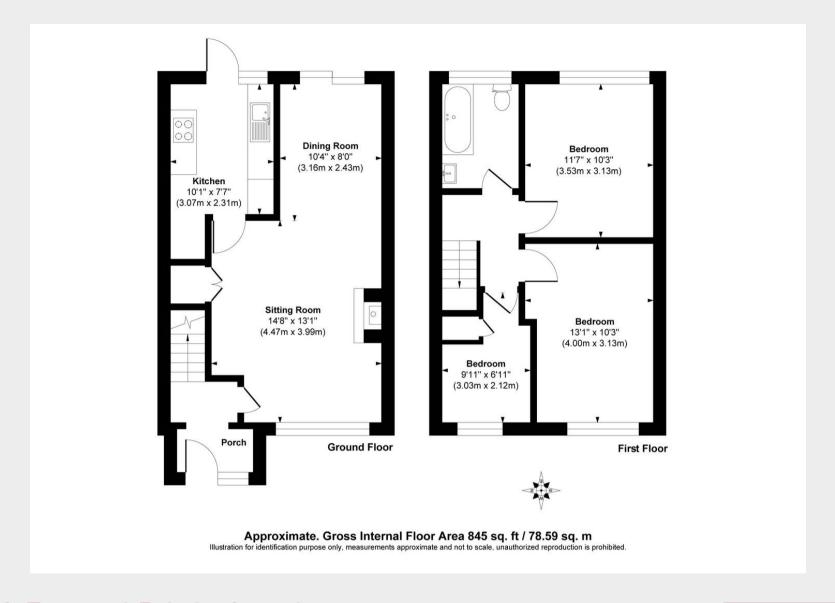

#### \*POPULAR + CONVENIENT LOCATION\*

A well presented 3 Bedroom terrace house situated in a highly sought after village location walking distance to all local facilities

- Spacious <u>Entrance</u> extended in 2019 creating a generous Hallway + stairs to first floor
- Bright and airy open plan double aspect <u>Sitting</u> <u>I</u>
   <u>Dining Room</u> with feature wood burner, storage cupboard housing consumer unit and meters, front window and patio doors to garden
- <u>Kitchen</u> fitted with a range of units at eye and base level, worksurfaces, eye level oven/grill, 4ring gas hob, space and plumbing for domestic appliances, space for tall fridge freezer, window and door to garden
- <u>First Floor</u>: landing with hatch to loft space (ladder, lighting, boarding)
- Bedroom 1 radiator and front window
- Bedroom 2 radiator and rear window
- <u>Bedroom 3</u> radiator, storage cupboard and front window
- Separate <u>Family Bathroom</u> re-fitted in 2017 with a modern white suite, shaped bath, shower attachment plus oversized drench shower head, low level WC, wash basin with drawer below, mirror fronted medicine cabinet, heated towel ladder, tiled floor / walls and opaque rear window
- Gas central heating, double glazed windows, replacement internal wooden doors
- <u>Excellent Potential</u> for a rear extension, if required (STPP)

#### EPC Rating: C and Council Tax Band: D

- <u>Front Garden</u> laid to lawn with re-laid paved pathway
- 96' x 16' sunny <u>East Facing Rear Garden</u> with paved patio adjoining the house, shaped lawns, picket fencing, flower beds, water tap and gated access at the bottom
- <u>Single Garage</u> located in a nearby block