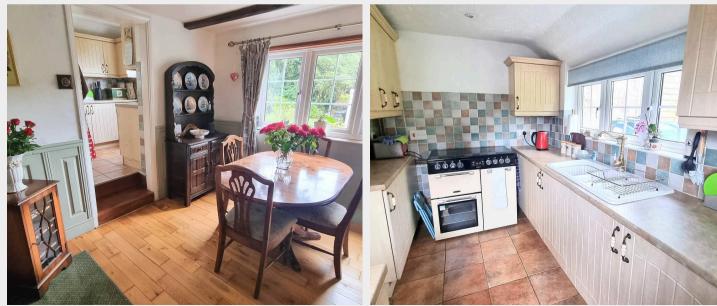

The accommodation comprises:

- Entrance Hall side window
- <u>Utility Room</u> with space and plumbing for appliances
- <u>Sitting Room</u> with feature brick fireplace and wood burner
- Separate <u>Dining Room</u> with stairs to first floor
- <u>Kitchen</u> with fitted units and space for appliances + stable door
- First Floor landing with loft hatch
- 3 Bedrooms (2 doubles + 1 single)
- Separate **<u>Bathroom</u>** fitted with a white suite
- Oil fired central heating
- Double glazed windows
- <u>Outside</u> Plot Size 80' wide x 76' deep) shaped lawns, plants flowers and shrubs, elevated paved patio, oil cylinder and water tap
- Private Driveway for several vehicles
- 15'7 x 16'6 <u>Garage/Workshop</u>
- Excellent potential for extension to the side and/or rear (STPP)