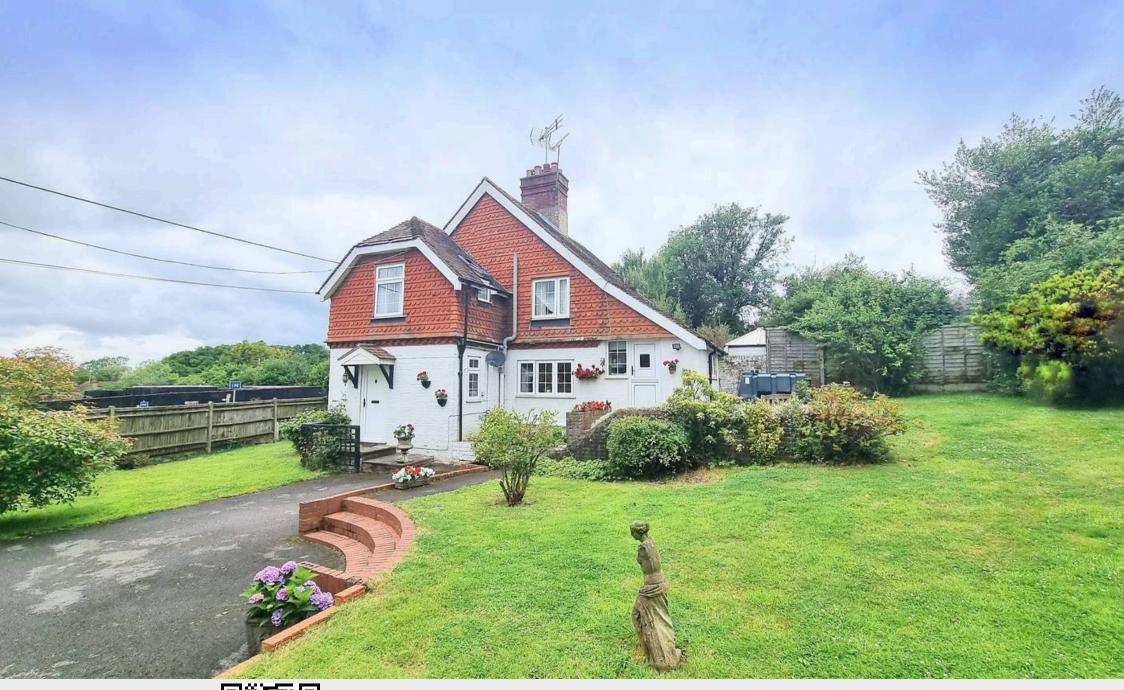

## 'Pellingbridge Cottage' Lewes Road, Scaynes Hill, RH17 7NG

A charming 3 bedroom, 2 Reception Room, 1 Bathroom semi detached half tile hung character Victorian cottage on the outskirts of Scaynes Hill only a few miles East of Lindfield / Haywards Heath

The accommodation comprises:

- Entrance Hall side window
- <u>Utility Room</u> with space and plumbing for appliances
- <u>Sitting Room</u> with feature brick fireplace and wood burner
- Separate <u>Dining Room</u> with stairs to first floor
- <u>Kitchen</u> with fitted units and space for appliances + stable door
- First Floor landing with loft hatch
- 3 Bedrooms (2 doubles + 1 single)
- Separate **<u>Bathroom</u>** fitted with a white suite
- Oil fired central heating
- Double glazed windows
- <u>Outside</u> Plot Size 80' wide x 76' deep) shaped lawns, plants flowers and shrubs, elevated paved patio, oil cylinder and water tap
- Private Driveway for several vehicles
- 15'7 x 16'6 <u>Garage/Workshop</u>
- Excellent potential for extension to the side and/or rear (STPP)