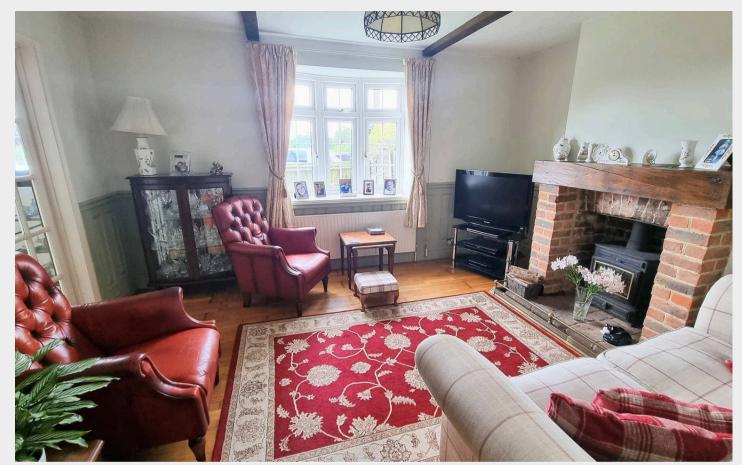

The accommodation comprises:

- Entrance Hall side window
- <u>Utility Room</u> with space and plumbing for appliances
- <u>Sitting Room</u> with feature brick fireplace and wood burner
- Separate <u>Dining Room</u> with stairs to first floor
- <u>Kitchen</u> with fitted units and space for appliances + stable door
- First Floor landing with loft hatch
- 3 Bedrooms (2 doubles + 1 single)
- Separate **<u>Bathroom</u>** fitted with a white suite
- Oil fired central heating
- Double glazed windows
- <u>Outside</u> Plot Size 80' wide x 76' deep) shaped lawns, plants flowers and shrubs, elevated paved patio, oil cylinder and water tap
- Private Driveway for several vehicles
- 15'7 x 16'6 <u>Garage/Workshop</u>
- Excellent potential for extension to the side and/or rear (STPP)