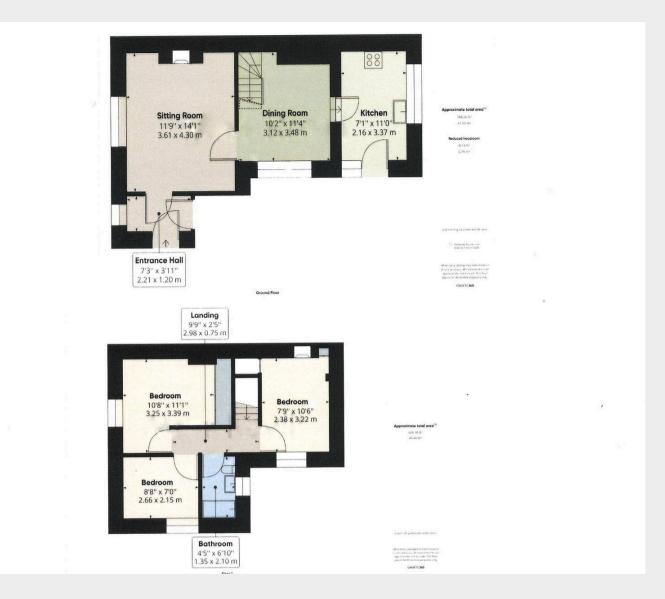

The accommodation comprises:

- Entrance Hall side window
- <u>Utility Room</u> with space and plumbing for appliances
- <u>Sitting Room</u> with feature brick fireplace and wood burner
- Separate <u>Dining Room</u> with stairs to first floor
- <u>Kitchen</u> with fitted units and space for appliances + stable door
- First Floor landing with loft hatch
- 3 Bedrooms (2 doubles + 1 single)
- Separate **<u>Bathroom</u>** fitted with a white suite
- Oil fired central heating
- Double glazed windows
- <u>Outside</u> Plot Size 80' wide x 76' deep) shaped lawns, plants flowers and shrubs, elevated paved patio, oil cylinder and water tap
- Private Driveway for several vehicles
- 15'7 x 16'6 <u>Garage/Workshop</u>
- Excellent potential for extension to the side and/or rear (STPP)