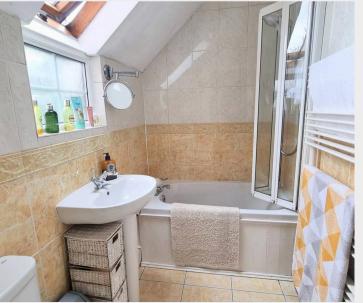

The accommodation comprises:

- Entrance Hall side window
- <u>Utility Room</u> with space and plumbing for appliances
- <u>Sitting Room</u> with feature brick fireplace and wood burner
- Separate <u>Dining Room</u> with stairs to first floor
- <u>Kitchen</u> with fitted units and space for appliances + stable door
- First Floor landing with loft hatch
- 3 Bedrooms (2 doubles + 1 single)
- Separate **<u>Bathroom</u>** fitted with a white suite
- Oil fired central heating
- Double glazed windows
- <u>Outside</u> Plot Size 80' wide x 76' deep) shaped lawns, plants flowers and shrubs, elevated paved patio, oil cylinder and water tap
- Private Driveway for several vehicles
- 15'7 x 16'6 <u>Garage/Workshop</u>
- Excellent potential for extension to the side and/or rear (STPP)