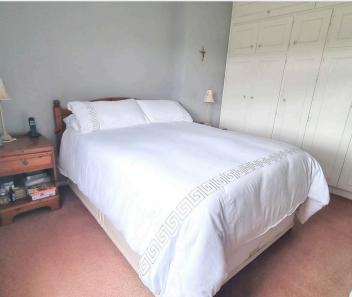

The accommodation comprises:

- Entrance Hall side window
- <u>Utility Room</u> with space and plumbing for appliances
- <u>Sitting Room</u> with feature brick fireplace and wood burner
- Separate <u>Dining Room</u> with stairs to first floor
- <u>Kitchen</u> with fitted units and space for appliances + stable door
- First Floor landing with loft hatch
- 3 Bedrooms (2 doubles + 1 single)
- Separate **<u>Bathroom</u>** fitted with a white suite
- Oil fired central heating
- Double glazed windows
- <u>Outside</u> Plot Size 80' wide x 76' deep) shaped lawns, plants flowers and shrubs, elevated paved patio, oil cylinder and water tap
- Private Driveway for several vehicles
- 15'7 x 16'6 <u>Garage/Workshop</u>
- Excellent potential for extension to the side and/or rear (STPP)