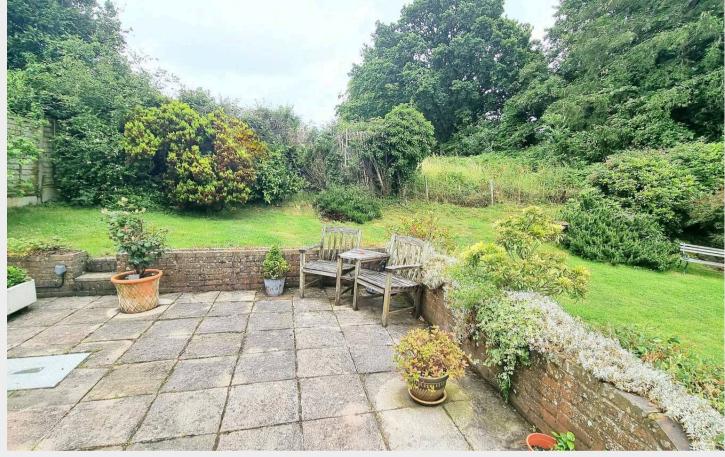

The accommodation comprises:

- Entrance Hall side window
- <u>Utility Room</u> with space and plumbing for appliances
- <u>Sitting Room</u> with feature brick fireplace and wood burner
- Separate <u>Dining Room</u> with stairs to first floor
- <u>Kitchen</u> with fitted units and space for appliances + stable door
- First Floor landing with loft hatch
- 3 Bedrooms (2 doubles + 1 single)
- Separate **<u>Bathroom</u>** fitted with a white suite
- Oil fired central heating
- Double glazed windows
- <u>Outside</u> Plot Size 80' wide x 76' deep) shaped lawns, plants flowers and shrubs, elevated paved patio, oil cylinder and water tap
- Private Driveway for several vehicles
- 15'7 x 16'6 <u>Garage/Workshop</u>
- Excellent potential for extension to the side and/or rear (STPP)