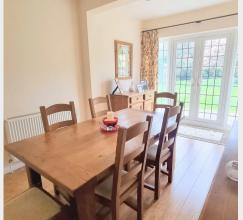

- The property was originally built in the 1950s and altered in 2004 and is situated in a tucked away private road
- <u>Reception Hall</u> stairs to first floor and storage cupboards
- Ground floor Bath/Shower Room fitted with a white suite
- <u>2 Ground Floor Double Bedrooms</u> both with builtin wardrobes
- <u>Sitting Room</u> with feature fireplace + arched doorway + garden views
- **<u>Dining Room</u>** double doors accessing the garden
- <u>Kitchen</u> re-fitted with a range of units at eye and base level, integral appliances, 4-ring 'Bosch' electric hob, washing machine, tall fridge freezer, sink unit and window
- <u>Family Room</u> (2006) overlooking and accessing the garden + space for Sitting / Dining Areas
- First Floor: <u>Bedroom 1</u> with Dressing Area + <u>En-</u>
  Suite Shower Room fitted with a white suite
- <u>Bedroom 2</u> ideal Single room + built-in Desk Area
- Block paved <u>Private Driveway</u> for several vehicles
  + Garage with power and lighting
- 110' x 75' sunny <u>South Facing Rear Garden</u> laid to paved patio and shaped lawns