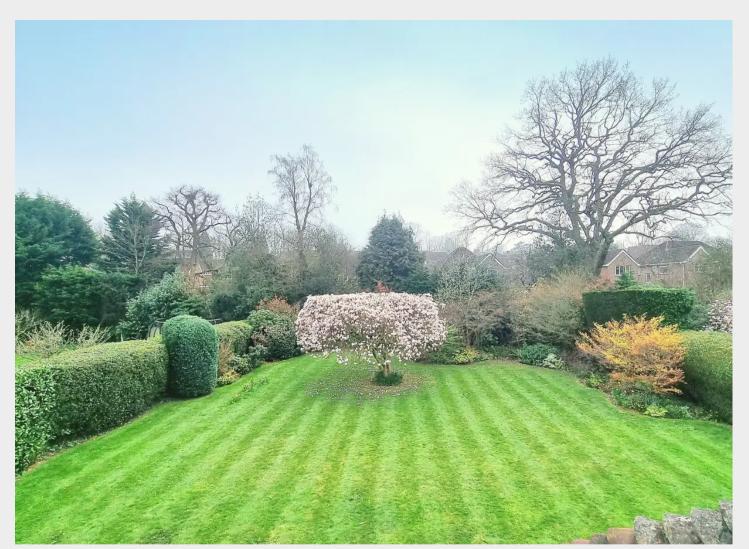

- The property was originally built in the 1950s and altered in 2004 and is situated in a tucked away private road
- <u>Reception Hall</u> stairs to first floor and storage cupboards
- Ground floor Bath/Shower Room fitted with a white suite
- <u>2 Ground Floor Double Bedrooms</u> both with builtin wardrobes
- <u>Sitting Room</u> with feature fireplace + arched doorway + garden views
- **<u>Dining Room</u>** double doors accessing the garden
- <u>Kitchen</u> re-fitted with a range of units at eye and base level, integral appliances, 4-ring 'Bosch' electric hob, washing machine, tall fridge freezer, sink unit and window
- <u>Family Room</u> (2006) overlooking and accessing the garden + space for Sitting / Dining Areas
- First Floor: <u>Bedroom 1</u> with Dressing Area + <u>En-</u>
  Suite Shower Room fitted with a white suite
- <u>Bedroom 2</u> ideal Single room + built-in Desk Area
- Block paved <u>Private Driveway</u> for several vehicles
  + Garage with power and lighting
- 110' x 75' sunny <u>South Facing Rear Garden</u> laid to paved patio and shaped lawns