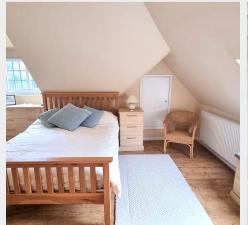

- The property was originally built in the 1950s and altered in 2004 and is situated in a tucked away private road
- <u>Reception Hall</u> stairs to first floor and storage cupboards
- Ground floor Bath/Shower Room fitted with a white suite
- <u>2 Ground Floor Double Bedrooms</u> both with builtin wardrobes
- <u>Sitting Room</u> with feature fireplace + arched doorway + garden views
- **<u>Dining Room</u>** double doors accessing the garden
- <u>Kitchen</u> re-fitted with a range of units at eye and base level, integral appliances, 4-ring 'Bosch' electric hob, washing machine, tall fridge freezer, sink unit and window
- <u>Family Room</u> (2006) overlooking and accessing the garden + space for Sitting / Dining Areas
- First Floor: <u>Bedroom 1</u> with Dressing Area + <u>En-</u>
  Suite Shower Room fitted with a white suite
- <u>Bedroom 2</u> ideal Single room + built-in Desk Area
- Block paved <u>Private Driveway</u> for several vehicles
  + Garage with power and lighting
- 110' x 75' sunny <u>South Facing Rear Garden</u> laid to paved patio and shaped lawns