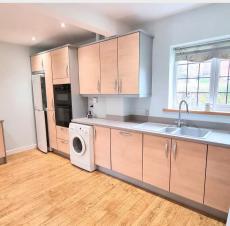

- The property was originally built in the 1950s and altered in 2004 and is situated in a tucked away private road
- <u>Reception Hall</u> stairs to first floor and storage cupboards
- Ground floor Bath/Shower Room fitted with a white suite
- <u>2 Ground Floor Double Bedrooms</u> both with builtin wardrobes
- <u>Sitting Room</u> with feature fireplace + arched doorway + garden views
- **<u>Dining Room</u>** double doors accessing the garden
- <u>Kitchen</u> re-fitted with a range of units at eye and base level, integral appliances, 4-ring 'Bosch' electric hob, washing machine, tall fridge freezer, sink unit and window
- <u>Family Room</u> (2006) overlooking and accessing the garden + space for Sitting / Dining Areas
- First Floor: <u>Bedroom 1</u> with Dressing Area + <u>En-</u>
  Suite Shower Room fitted with a white suite
- <u>Bedroom 2</u> ideal Single room + built-in Desk Area
- Block paved <u>Private Driveway</u> for several vehicles
  + Garage with power and lighting
- 110' x 75' sunny <u>South Facing Rear Garden</u> laid to paved patio and shaped lawns