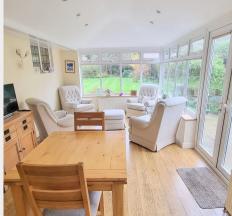

- The property was originally built in the 1950s and altered in 2004 and is situated in a tucked away private road
- <u>Reception Hall</u> stairs to first floor and storage cupboards
- Ground floor Bath/Shower Room fitted with a white suite
- <u>2 Ground Floor Double Bedrooms</u> both with builtin wardrobes
- <u>Sitting Room</u> with feature fireplace + arched doorway + garden views
- **<u>Dining Room</u>** double doors accessing the garden
- <u>Kitchen</u> re-fitted with a range of units at eye and base level, integral appliances, 4-ring 'Bosch' electric hob, washing machine, tall fridge freezer, sink unit and window
- <u>Family Room</u> (2006) overlooking and accessing the garden + space for Sitting / Dining Areas
- First Floor: <u>Bedroom 1</u> with Dressing Area + <u>En-</u>
  Suite Shower Room fitted with a white suite
- <u>Bedroom 2</u> ideal Single room + built-in Desk Area
- Block paved <u>Private Driveway</u> for several vehicles
  + Garage with power and lighting
- 110' x 75' sunny <u>South Facing Rear Garden</u> laid to paved patio and shaped lawns