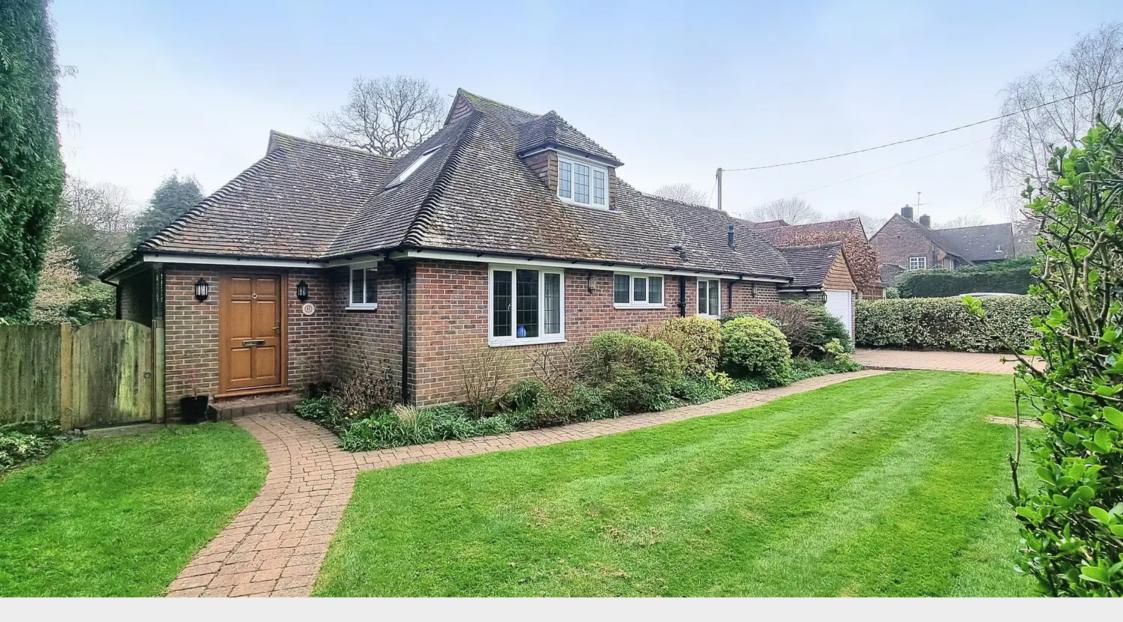

'Oak Lodge' 15 Brook Lane, Lindfield, West Sussex, RH16 1SF Guide Price £1,200,000 Freehold

Mansell McTaggart Lindfield

## 'Oak Lodge' 15 Brook Lane, Lindfield, West Sussex, RH16 1SF

\*PLEASE WATCH VIEWING VIDEO\*

A well presented, updated and extended 4 bedroom, 3 Reception Room, 2 Bath/Shower Room detached chalet style property situated in a highly sought after village location

- The property was originally built in the 1950s and altered in 2004 and is situated in a tucked away private road
- <u>Reception Hall</u> stairs to first floor and storage cupboards
- Ground floor Bath/Shower Room fitted with a white suite
- <u>2 Ground Floor Double Bedrooms</u> both with builtin wardrobes
- <u>Sitting Room</u> with feature fireplace + arched doorway + garden views
- **<u>Dining Room</u>** double doors accessing the garden
- <u>Kitchen</u> re-fitted with a range of units at eye and base level, integral appliances, 4-ring 'Bosch' electric hob, washing machine, tall fridge freezer, sink unit and window
- <u>Family Room</u> (2006) overlooking and accessing the garden + space for Sitting / Dining Areas
- First Floor: <u>Bedroom 1</u> with Dressing Area + <u>En-</u>
  Suite Shower Room fitted with a white suite
- <u>Bedroom 2</u> ideal Single room + built-in Desk Area
- Block paved <u>Private Driveway</u> for several vehicles
  + Garage with power and lighting
- 110' x 75' sunny <u>South Facing Rear Garden</u> laid to paved patio and shaped lawns