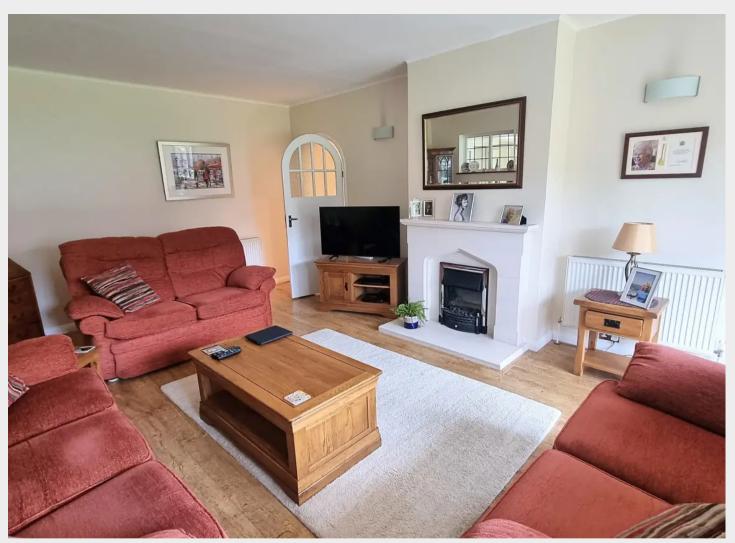

- The property was originally built in the 1950s and altered in 2004 and is situated in a tucked away private road
- <u>Reception Hall</u> stairs to first floor and storage cupboards
- Ground floor Bath/Shower Room fitted with a white suite
- <u>2 Ground Floor Double Bedrooms</u> both with builtin wardrobes
- <u>Sitting Room</u> with feature fireplace + arched doorway + garden views
- **<u>Dining Room</u>** double doors accessing the garden
- <u>Kitchen</u> re-fitted with a range of units at eye and base level, integral appliances, 4-ring 'Bosch' electric hob, washing machine, tall fridge freezer, sink unit and window
- <u>Family Room</u> (2006) overlooking and accessing the garden + space for Sitting / Dining Areas
- First Floor: <u>Bedroom 1</u> with Dressing Area + <u>En-</u>
  Suite Shower Room fitted with a white suite
- <u>Bedroom 2</u> ideal Single room + built-in Desk Area
- Block paved <u>Private Driveway</u> for several vehicles
  + Garage with power and lighting
- 110' x 75' sunny <u>South Facing Rear Garden</u> laid to paved patio and shaped lawns