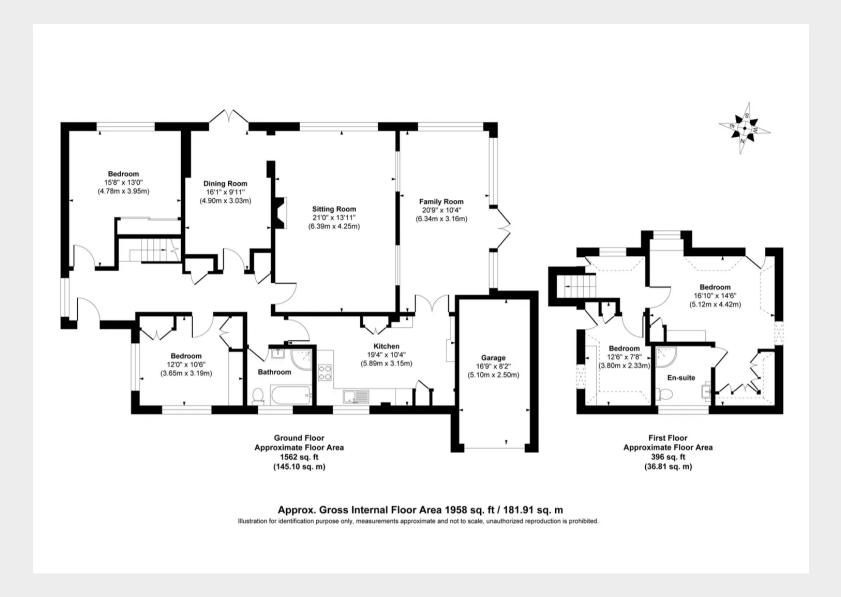

- The property was originally built in the 1950s and altered in 2004 and is situated in a tucked away private road
- <u>Reception Hall</u> stairs to first floor and storage cupboards
- Ground floor Bath/Shower Room fitted with a white suite
- <u>2 Ground Floor Double Bedrooms</u> both with builtin wardrobes
- <u>Sitting Room</u> with feature fireplace + arched doorway + garden views
- **<u>Dining Room</u>** double doors accessing the garden
- <u>Kitchen</u> re-fitted with a range of units at eye and base level, integral appliances, 4-ring 'Bosch' electric hob, washing machine, tall fridge freezer, sink unit and window
- <u>Family Room</u> (2006) overlooking and accessing the garden + space for Sitting / Dining Areas
- First Floor: <u>Bedroom 1</u> with Dressing Area + <u>En-</u>
  Suite Shower Room fitted with a white suite
- <u>Bedroom 2</u> ideal Single room + built-in Desk Area
- Block paved <u>Private Driveway</u> for several vehicles
  + Garage with power and lighting
- 110' x 75' sunny <u>South Facing Rear Garden</u> laid to paved patio and shaped lawns