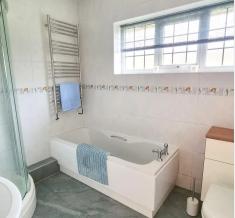

- The property was originally built in the 1950s and altered in 2004 and is situated in a tucked away private road
- <u>Reception Hall</u> stairs to first floor and storage cupboards
- Ground floor Bath/Shower Room fitted with a white suite
- <u>2 Ground Floor Double Bedrooms</u> both with builtin wardrobes
- <u>Sitting Room</u> with feature fireplace + arched doorway + garden views
- **<u>Dining Room</u>** double doors accessing the garden
- <u>Kitchen</u> re-fitted with a range of units at eye and base level, integral appliances, 4-ring 'Bosch' electric hob, washing machine, tall fridge freezer, sink unit and window
- <u>Family Room</u> (2006) overlooking and accessing the garden + space for Sitting / Dining Areas
- First Floor: <u>Bedroom 1</u> with Dressing Area + <u>En-</u>
  Suite Shower Room fitted with a white suite
- <u>Bedroom 2</u> ideal Single room + built-in Desk Area
- Block paved <u>Private Driveway</u> for several vehicles
  + Garage with power and lighting
- 110' x 75' sunny <u>South Facing Rear Garden</u> laid to paved patio and shaped lawns