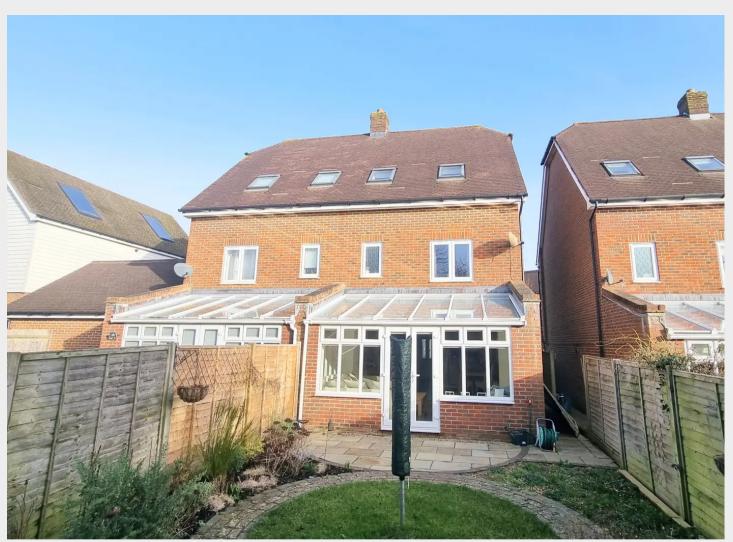

### EPC Rating: C and Council Tax Band: E

A stunning 4 Bedroom, 2 Bath/Shower Room Semi-Detached family home built by Barratt Homes in 2011 to the 'Woodcote' design. Driveway, Garage + South facing Rear Garden.

This well presented family home is set in a tucked away location in the charming and picturesque village of Lindfield.

The kitchen benefits from integral appliances and granite work tops and there is the luxury of having built in wardrobes in 2 of the bedrooms as well as the privacy of a dressing area and en-suite shower room to bedroom 1. The house is secluded and the sunny South facing rear garden is landscaped, making it a perfect sought after outdoor space to relax and unwind in.

#### The accommodation is 1,301 sq ft and sizes:

- Hallway + Cloakroom/WC
- Lounge/Dining Room: 25'9 x 15'0 (7.85m x 4.58m)
- Kitchen/Breakfast Room: 13'5 x 7'11 (4.09m x 2.41m)
- First Floor Landing
- Bedroom 2: 12'4 x 8'6 (3.76m x 2.59m)
- Bedroom 3: 12'10 x 8'6 (3.91m x 2.59m)
- Bedroom 4: 8'8 x 6'3 (2.64m x 1.91m)
- Family Bathroom
- Bedroom 1: 25'8 max x 15'0 max (7.83m x 4.58m)
- Dressing Area + En-Suite Shower Room
- Off Road Parking + Garage: 18'1 x 9'3 (5.52m x 2.82m)
- Front and South Facing Rear Gardens