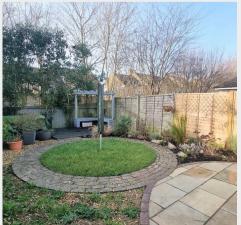

This well presented family home is set in a tucked away location in the charming and picturesque village of Lindfield.

The kitchen benefits from integral appliances and granite work tops and there is the luxury of having built in wardrobes in 2 of the bedrooms as well as the privacy of a dressing area and en-suite shower room to bedroom 1. The house is secluded and the sunny South facing rear garden is landscaped, making it a perfect sought after outdoor space to relax and unwind in.

#### The accommodation is 1,301 sq ft and sizes:

- Hallway + Cloakroom/WC
- Lounge/Dining Room: 25'9 x 15'0 (7.85m x 4.58m)
- Kitchen/Breakfast Room: 13'5 x 7'11 (4.09m x 2.41m)
- First Floor Landing
- Bedroom 2: 12'4 x 8'6 (3.76m x 2.59m)
- Bedroom 3: 12'10 x 8'6 (3.91m x 2.59m)
- Bedroom 4: 8'8 x 6'3 (2.64m x 1.91m)
- Family Bathroom
- Bedroom 1: 25'8 max x 15'0 max (7.83m x 4.58m)
- Dressing Area + En-Suite Shower Room
- Off Road Parking + Garage: 18'1 x 9'3 (5.52m x 2.82m)
- Front and South Facing Rear Gardens