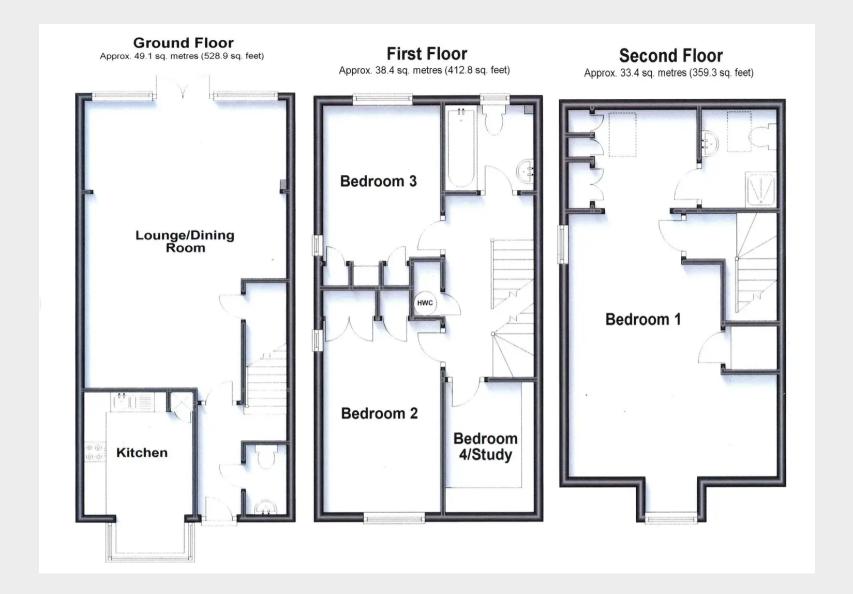

#### The accommodation is 1,301 sq ft and sizes:

- Hallway + Cloakroom/WC
- Lounge/Dining Room: 25'9 x 15'0 (7.85m x 4.58m)
- Kitchen/Breakfast Room: 13'5 x 7'11 (4.09m x 2.41m)
- First Floor Landing
- Bedroom 2: 12'4 x 8'6 (3.76m x 2.59m)
- Bedroom 3: 12'10 x 8'6 (3.91m x 2.59m)
- Bedroom 4: 8'8 x 6'3 (2.64m x 1.91m)
- Family Bathroom
- Bedroom 1: 25'8 max x 15'0 max (7.83m x 4.58m)
- Dressing Area + En-Suite Shower Room
- Off Road Parking + Garage: 18'1 x 9'3 (5.52m x 2.82m)
- Front and South Facing Rear Gardens