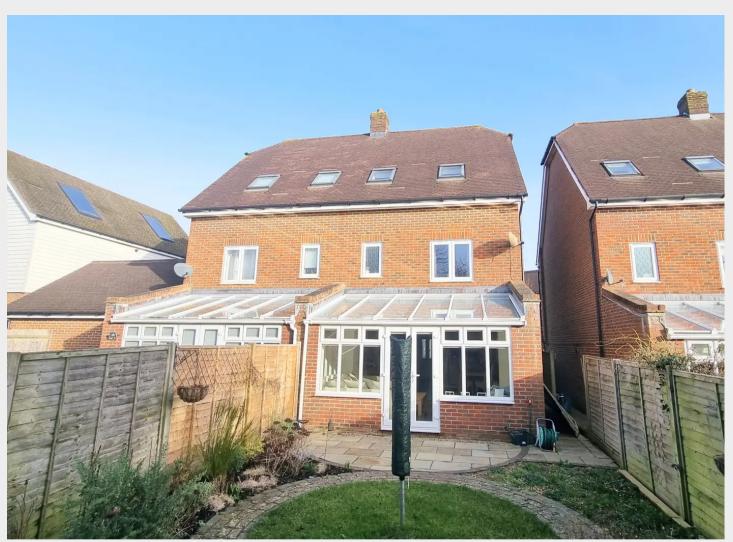

This well presented family home is set in a tucked away location in the charming and picturesque village of Lindfield.

The kitchen benefits from integral appliances and granite work tops and there is the luxury of having built in wardrobes in 2 of the bedrooms as well as the privacy of a dressing area and en-suite shower room to bedroom 1. The house is secluded and the sunny South facing rear garden is landscaped, making it a perfect sought after outdoor space to relax and unwind in.

#### The accommodation is 1,301 sq ft and sizes:

- Hallway + Cloakroom/WC
- Lounge/Dining Room: 25'9 x 15'0 (7.85m x 4.58m)
- Kitchen/Breakfast Room: 13'5 x 7'11 (4.09m x 2.41m)
- First Floor Landing
- Bedroom 2: 12'4 x 8'6 (3.76m x 2.59m)
- Bedroom 3: 12'10 x 8'6 (3.91m x 2.59m)
- Bedroom 4: 8'8 x 6'3 (2.64m x 1.91m)
- Family Bathroom
- Bedroom 1: 25'8 max x 15'0 max (7.83m x 4.58m)
- Dressing Area + En-Suite Shower Room
- Off Road Parking + Garage: 18'1 x 9'3 (5.52m x 2.82m)
- Front and South Facing Rear Gardens