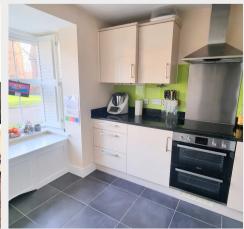

This well presented family home is set in a tucked away location in the charming and picturesque village of Lindfield.

The kitchen benefits from integral appliances and granite work tops and there is the luxury of having built in wardrobes in 2 of the bedrooms as well as the privacy of a dressing area and en-suite shower room to bedroom 1. The house is secluded and the sunny South facing rear garden is landscaped, making it a perfect sought after outdoor space to relax and unwind in.

#### The accommodation is 1,301 sq ft and sizes:

- Hallway + Cloakroom/WC
- Lounge/Dining Room: 25'9 x 15'0 (7.85m x 4.58m)
- Kitchen/Breakfast Room: 13'5 x 7'11 (4.09m x 2.41m)
- First Floor Landing
- Bedroom 2: 12'4 x 8'6 (3.76m x 2.59m)
- Bedroom 3: 12'10 x 8'6 (3.91m x 2.59m)
- Bedroom 4: 8'8 x 6'3 (2.64m x 1.91m)
- Family Bathroom
- Bedroom 1: 25'8 max x 15'0 max (7.83m x 4.58m)
- Dressing Area + En-Suite Shower Room
- Off Road Parking + Garage: 18'1 x 9'3 (5.52m x 2.82m)
- Front and South Facing Rear Gardens