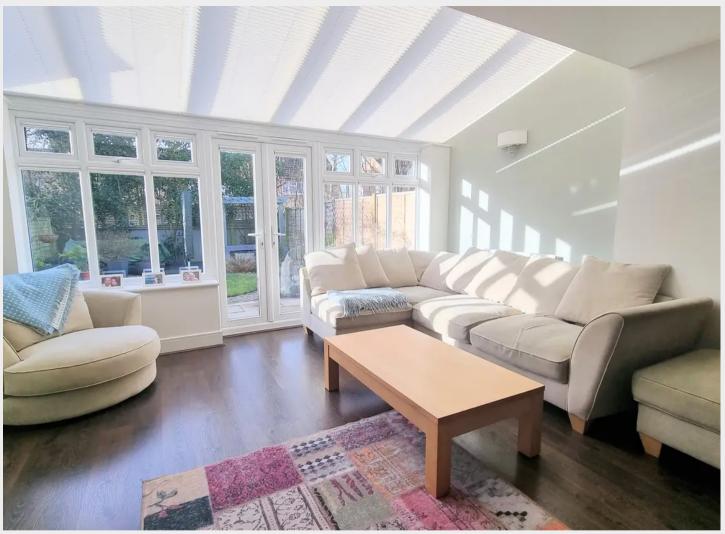

This well presented family home is set in a tucked away location in the charming and picturesque village of Lindfield.

The kitchen benefits from integral appliances and granite work tops and there is the luxury of having built in wardrobes in 2 of the bedrooms as well as the privacy of a dressing area and en-suite shower room to bedroom 1. The house is secluded and the sunny South facing rear garden is landscaped, making it a perfect sought after outdoor space to relax and unwind in.

#### The accommodation is 1,301 sq ft and sizes:

- Hallway + Cloakroom/WC
- Lounge/Dining Room: 25'9 x 15'0 (7.85m x 4.58m)
- Kitchen/Breakfast Room: 13'5 x 7'11 (4.09m x 2.41m)
- First Floor Landing
- Bedroom 2: 12'4 x 8'6 (3.76m x 2.59m)
- Bedroom 3: 12'10 x 8'6 (3.91m x 2.59m)
- Bedroom 4: 8'8 x 6'3 (2.64m x 1.91m)
- Family Bathroom
- Bedroom 1: 25'8 max x 15'0 max (7.83m x 4.58m)
- Dressing Area + En-Suite Shower Room
- Off Road Parking + Garage: 18'1 x 9'3 (5.52m x 2.82m)
- Front and South Facing Rear Gardens