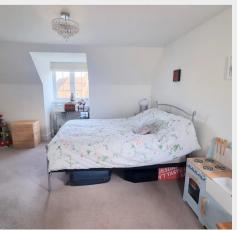

#### The accommodation is 1,301 sq ft and sizes:

- Hallway + Cloakroom/WC
- Lounge/Dining Room: 25'9 x 15'0 (7.85m x 4.58m)
- Kitchen/Breakfast Room: 13'5 x 7'11 (4.09m x 2.41m)
- First Floor Landing
- Bedroom 2: 12'4 x 8'6 (3.76m x 2.59m)
- Bedroom 3: 12'10 x 8'6 (3.91m x 2.59m)
- Bedroom 4: 8'8 x 6'3 (2.64m x 1.91m)
- Family Bathroom
- Bedroom 1: 25'8 max x 15'0 max (7.83m x 4.58m)
- Dressing Area + En-Suite Shower Room
- Off Road Parking + Garage: 18'1 x 9'3 (5.52m x 2.82m)
- Front and South Facing Rear Gardens