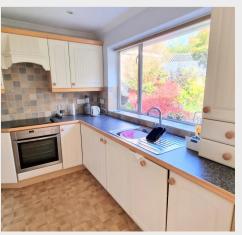

- <u>Entrance Porch</u> with inner door into the <u>Reception</u>
  <u>Hall</u> with hatch to loft space
- <u>3 Bedrooms</u> along the right hand side, all with built-in storage
- Spacious <u>Sitting Room</u> with fireplace overlooking the front gardens
- Re-fitted white <u>Bathroom</u> shaped assistance bath with Aqualisa shower unit, screen, low level WC, wash basin + cupboards / drawers
- Open plan <u>Kitchen / Breakfast Room</u> with re-fitted units at eye and base level, storage / airing cupboards, side door plus rear bi-folding doors
- <u>Conservatory</u> windows on 3 sides + double doors to the rear garden
- Side entrance into <u>Utility Room</u> space for washing machine and integral fridge / freezer
- Separate Cloakroom/WC fitted with a white suite
- Oil fired central heating to radiators + double glazed windows
- 72' x 47' Frontage spacious <u>Private Driveway</u> + shaped lawns
- 38' deep x 52' wide private <u>Rear Garden</u> and spacious <u>Garage</u> at the lower level