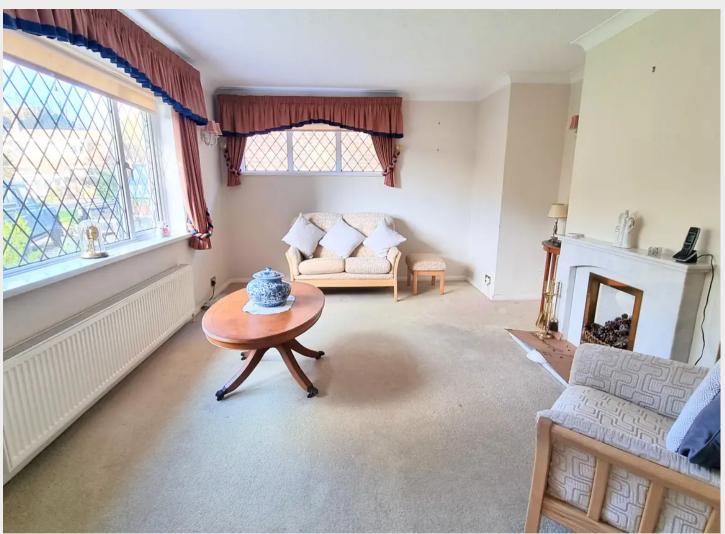

- <u>Entrance Porch</u> with inner door into the <u>Reception</u>
  <u>Hall</u> with hatch to loft space
- <u>3 Bedrooms</u> along the right hand side, all with built-in storage
- Spacious <u>Sitting Room</u> with fireplace overlooking the front gardens
- Re-fitted white <u>Bathroom</u> shaped assistance bath with Aqualisa shower unit, screen, low level WC, wash basin + cupboards / drawers
- Open plan <u>Kitchen / Breakfast Room</u> with re-fitted units at eye and base level, storage / airing cupboards, side door plus rear bi-folding doors
- <u>Conservatory</u> windows on 3 sides + double doors to the rear garden
- Side entrance into <u>Utility Room</u> space for washing machine and integral fridge / freezer
- Separate Cloakroom/WC fitted with a white suite
- Oil fired central heating to radiators + double glazed windows
- 72' x 47' Frontage spacious <u>Private Driveway</u> + shaped lawns
- 38' deep x 52' wide private <u>Rear Garden</u> and spacious <u>Garage</u> at the lower level