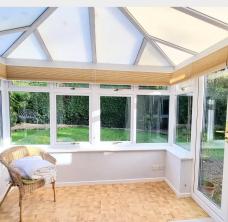

- <u>Entrance Porch</u> with inner door into the <u>Reception</u>
  <u>Hall</u> with hatch to loft space
- <u>3 Bedrooms</u> along the right hand side, all with built-in storage
- Spacious <u>Sitting Room</u> with fireplace overlooking the front gardens
- Re-fitted white <u>Bathroom</u> shaped assistance bath with Aqualisa shower unit, screen, low level WC, wash basin + cupboards / drawers
- Open plan <u>Kitchen / Breakfast Room</u> with re-fitted units at eye and base level, storage / airing cupboards, side door plus rear bi-folding doors
- <u>Conservatory</u> windows on 3 sides + double doors to the rear garden
- Side entrance into <u>Utility Room</u> space for washing machine and integral fridge / freezer
- Separate Cloakroom/WC fitted with a white suite
- Oil fired central heating to radiators + double glazed windows
- 72' x 47' Frontage spacious <u>Private Driveway</u> + shaped lawns
- 38' deep x 52' wide private <u>Rear Garden</u> and spacious <u>Garage</u> at the lower level