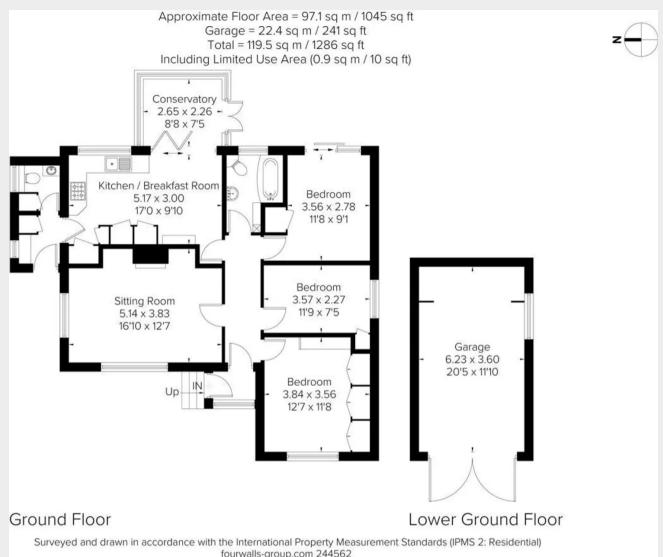

- <u>Entrance Porch</u> with inner door into the <u>Reception</u>
  <u>Hall</u> with hatch to loft space
- <u>3 Bedrooms</u> along the right hand side, all with built-in storage
- Spacious <u>Sitting Room</u> with fireplace overlooking the front gardens
- Re-fitted white <u>Bathroom</u> shaped assistance bath with Aqualisa shower unit, screen, low level WC, wash basin + cupboards / drawers
- Open plan <u>Kitchen / Breakfast Room</u> with re-fitted units at eye and base level, storage / airing cupboards, side door plus rear bi-folding doors
- <u>Conservatory</u> windows on 3 sides + double doors to the rear garden
- Side entrance into <u>Utility Room</u> space for washing machine and integral fridge / freezer
- Separate Cloakroom/WC fitted with a white suite
- Oil fired central heating to radiators + double glazed windows
- 72' x 47' Frontage spacious <u>Private Driveway</u> + shaped lawns
- 38' deep x 52' wide private <u>Rear Garden</u> and spacious <u>Garage</u> at the lower level