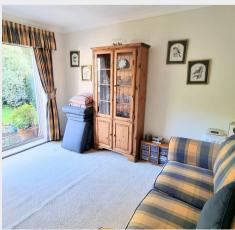

- <u>Entrance Porch</u> with inner door into the <u>Reception</u>
  <u>Hall</u> with hatch to loft space
- <u>3 Bedrooms</u> along the right hand side, all with built-in storage
- Spacious <u>Sitting Room</u> with fireplace overlooking the front gardens
- Re-fitted white <u>Bathroom</u> shaped assistance bath with Aqualisa shower unit, screen, low level WC, wash basin + cupboards / drawers
- Open plan <u>Kitchen / Breakfast Room</u> with re-fitted units at eye and base level, storage / airing cupboards, side door plus rear bi-folding doors
- <u>Conservatory</u> windows on 3 sides + double doors to the rear garden
- Side entrance into <u>Utility Room</u> space for washing machine and integral fridge / freezer
- Separate Cloakroom/WC fitted with a white suite
- Oil fired central heating to radiators + double glazed windows
- 72' x 47' Frontage spacious <u>Private Driveway</u> + shaped lawns
- 38' deep x 52' wide private <u>Rear Garden</u> and spacious <u>Garage</u> at the lower level