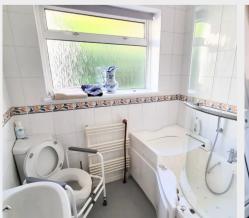

- <u>Entrance Porch</u> with inner door into the <u>Reception</u>
  <u>Hall</u> with hatch to loft space
- <u>3 Bedrooms</u> along the right hand side, all with built-in storage
- Spacious <u>Sitting Room</u> with fireplace overlooking the front gardens
- Re-fitted white <u>Bathroom</u> shaped assistance bath with Aqualisa shower unit, screen, low level WC, wash basin + cupboards / drawers
- Open plan <u>Kitchen / Breakfast Room</u> with re-fitted units at eye and base level, storage / airing cupboards, side door plus rear bi-folding doors
- <u>Conservatory</u> windows on 3 sides + double doors to the rear garden
- Side entrance into <u>Utility Room</u> space for washing machine and integral fridge / freezer
- Separate Cloakroom/WC fitted with a white suite
- Oil fired central heating to radiators + double glazed windows
- 72' x 47' Frontage spacious <u>Private Driveway</u> + shaped lawns
- 38' deep x 52' wide private <u>Rear Garden</u> and spacious <u>Garage</u> at the lower level