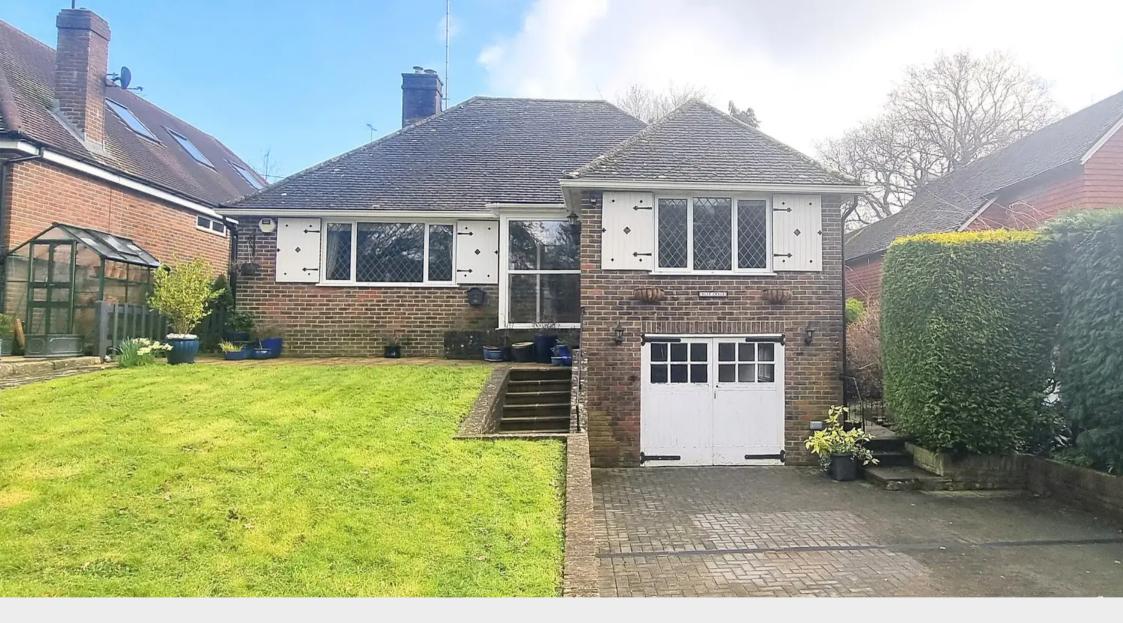

'Blue Cedar' Fairfield Close, Ardingly, RH17 6UH

Mansell McTaggart Lindfield

Guide Price £575,000 Freehold

### EPC Rating: E and Council Tax Band: E

A charming and tucked away 3 bedroom detached bungalow walking distance of village facilities. The property is well presented and offers excellent scope for alteration and/or enlargement, if required (STPP). The accommodation comprises:

- <u>Entrance Porch</u> with inner door into the <u>Reception</u>
  <u>Hall</u> with hatch to loft space
- <u>3 Bedrooms</u> along the right hand side, all with built-in storage
- Spacious <u>Sitting Room</u> with fireplace overlooking the front gardens
- Re-fitted white <u>Bathroom</u> shaped assistance bath with Aqualisa shower unit, screen, low level WC, wash basin + cupboards / drawers
- Open plan <u>Kitchen / Breakfast Room</u> with re-fitted units at eye and base level, storage / airing cupboards, side door plus rear bi-folding doors
- <u>Conservatory</u> windows on 3 sides + double doors to the rear garden
- Side entrance into <u>Utility Room</u> space for washing machine and integral fridge / freezer
- Separate Cloakroom/WC fitted with a white suite
- Oil fired central heating to radiators + double glazed windows
- 72' x 47' Frontage spacious <u>Private Driveway</u> + shaped lawns
- 38' deep x 52' wide private <u>Rear Garden</u> and spacious <u>Garage</u> at the lower level