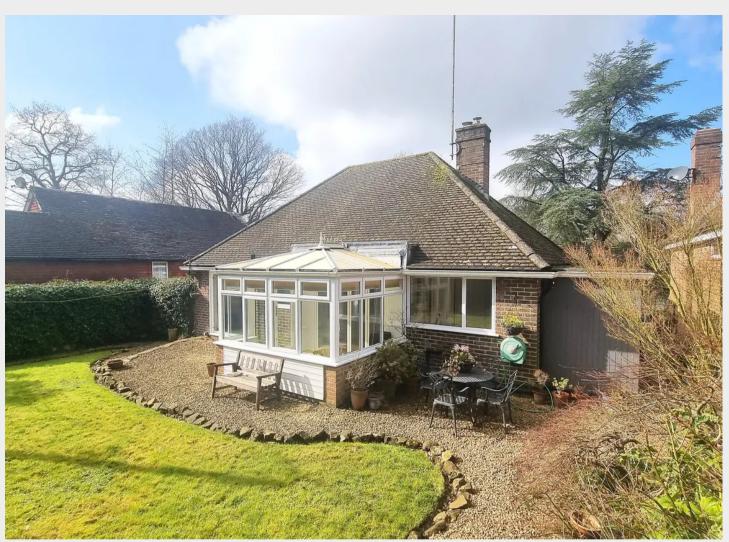

'Blue Cedar' Fairfield Close, Ardingly, RH17 6UH

Mansell McTaggart Lindfield

Guide Price £575,000 Freehold

#### **LOCATION**

'Blue Cedar' enjoys a pleasant tucked away position off Street Lane, being within a short walk of the village High Street with shops, post office, public houses and Fellows bakery. There are many clubs and societies for all ages to join, tennis courts, recreation grounds and beautiful cricket pitch. The renowned and picturesque Ardingly Reservoir which offers water sports activities is within walking distance as are the South of England Showground and Wakehurst Place with beautiful 500 acre garden. Ardingly is in the area of Outstanding Natural Beauty with an abundance of stunning countryside walks.