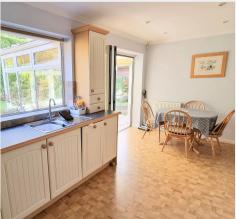

- <u>Entrance Porch</u> with inner door into the <u>Reception</u>
  <u>Hall</u> with hatch to loft space
- <u>3 Bedrooms</u> along the right hand side, all with built-in storage
- Spacious <u>Sitting Room</u> with fireplace overlooking the front gardens
- Re-fitted white <u>Bathroom</u> shaped assistance bath with Aqualisa shower unit, screen, low level WC, wash basin + cupboards / drawers
- Open plan <u>Kitchen / Breakfast Room</u> with re-fitted units at eye and base level, storage / airing cupboards, side door plus rear bi-folding doors
- <u>Conservatory</u> windows on 3 sides + double doors to the rear garden
- Side entrance into <u>Utility Room</u> space for washing machine and integral fridge / freezer
- Separate Cloakroom/WC fitted with a white suite
- Oil fired central heating to radiators + double glazed windows
- 72' x 47' Frontage spacious <u>Private Driveway</u> + shaped lawns
- 38' deep x 52' wide private <u>Rear Garden</u> and spacious <u>Garage</u> at the lower level