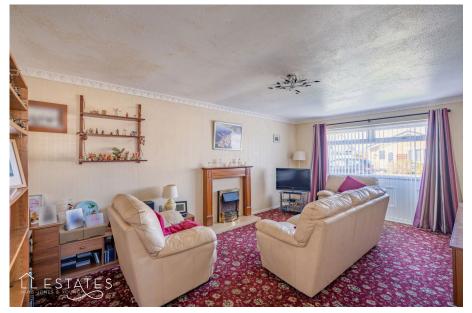

The entrance hallway leads to a kitchen with breakfast space, ideal for informal dining, and a large lounge, perfect for relaxing and entertaining. The master bedroom is a good-sized double, and there is also a small single 3rd bedroom, which could be used as a home office or guest room. The bathroom completes the original layout.

Corner Plot

Lots Of Potential

Large Lounge

Driveway

No Forward Chain

High Street, Rhuddlan LL18 2UA