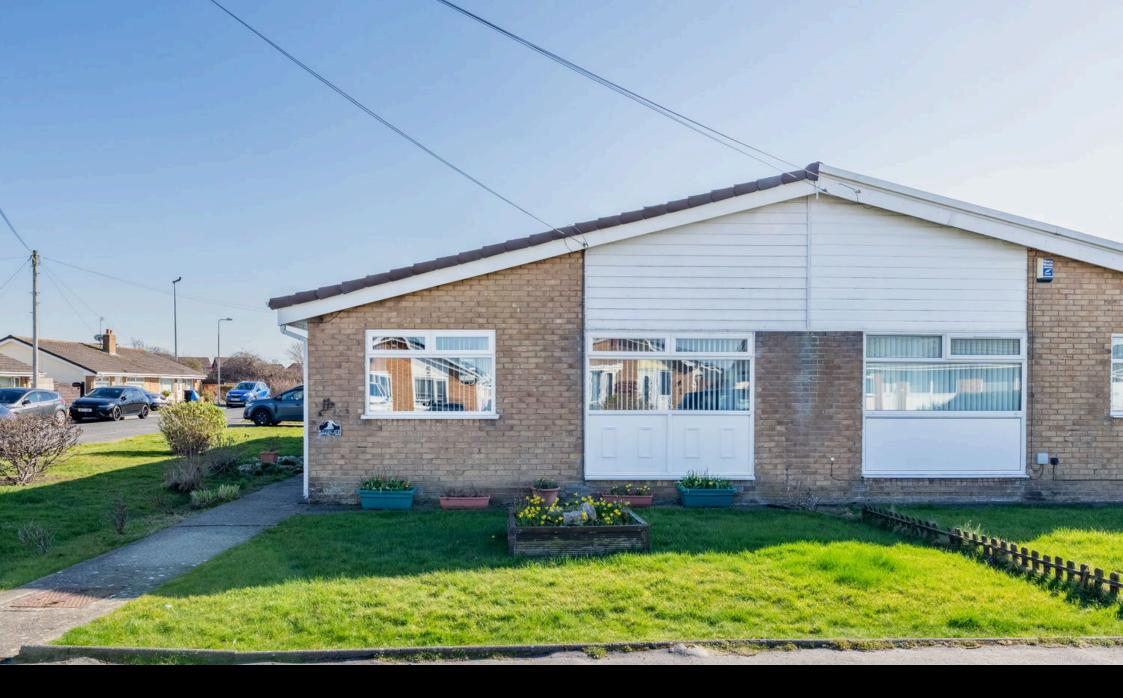

This 3-bedroom semi-detached bungalow offers an exciting opportunity for those looking to renovate and put their own stamp on a property. Set on a corner plot, the bungalow features a good-sized lawned front garden and a driveway leading to a garage. While the property does require modernisation, it offers a well-sized and functional layout, providing plenty of scope for improvement.

Corner Plot

Lots Of Potential

Large Lounge

Driveway

No Forward Chain

High Street, Rhuddlan LL18 2UA