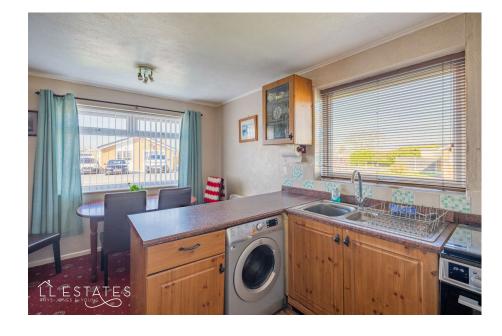

The entrance hallway leads to a kitchen with breakfast space, ideal for informal dining, and a large lounge, perfect for relaxing and entertaining. The master bedroom is a good-sized double, and there is also a small single 3rd bedroom, which could be used as a home office or guest room. The bathroom completes the original layout.