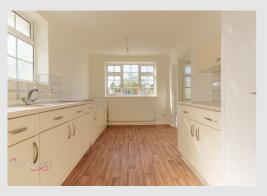

#### Kitchen - 2.58m x 4.11m (8'6" x 13'6")

Fitted kitchen with a range of wall and base units and work top over. Tiled splash back. Fitted electric oven, grill and electric hob. Stainless steel sink and drainer with mixer tap over. Radiator and windows to front and side elevation. Cupboard housing combi boiler. Water and gas meter located in the kitchen cupboards. Doors leading to the lounge