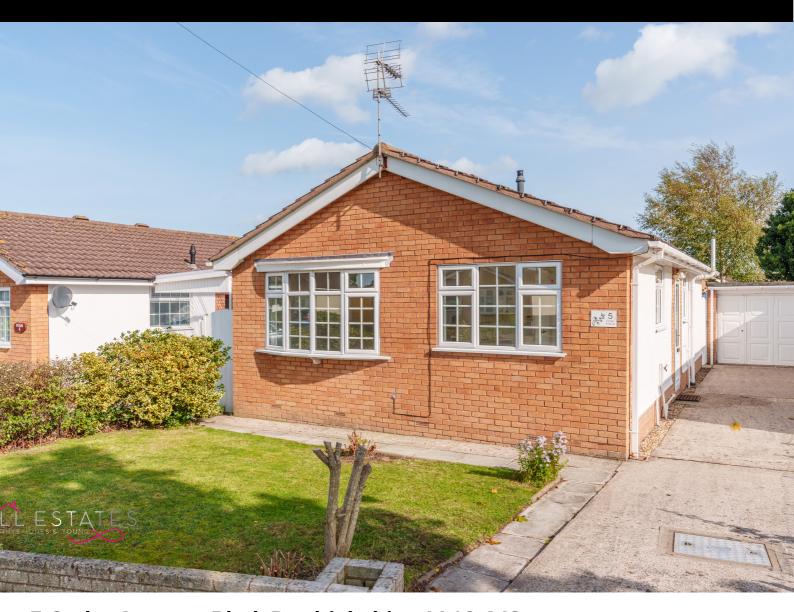

# 5 Cedar Avenue, Rhyl, Denbighshire, LL18 4JS Asking Price - £200,000

Immaculate detached bungalow located in the peaceful residential area of south Rhyl. Situated in a quiet neighborhood, which is conveniently positioned within close proximity to local shops, bus route, and the beautiful seafront. This bright and spacious bungalow, offers an inviting entrance hall that leads you to the various rooms within the property. Modern kitchen with a dining area, large lounge offering ample space for entertainment, modern shower room, two double bedrooms and conservatory. Front and rear gardens, driveway and detached garage offer ample parking space for several vehicles. This property is being offered with no forward chain, allowing for a smooth and hassle-free purchase. Don't miss the opportunity to view. Contact us today to arrange a viewing and view our video tour now.

## 5 Cedar Avenue, Rhyl, Denbighshire LL18 4JS Asking Price - £200,000