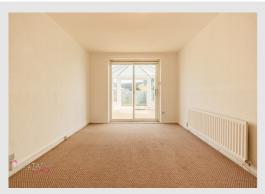

#### Lounge - 3.07m x 5.74m (10'1" x 18'10")

Bay window to front elevation, carpeted flooring and coving to ceiling. Fire place with tiled hearth and stone surround. Radiator

#### Bedroom one - 2.91m x 4.74m (9'7" x 15'7")

Carpeted flooring, radiator and patio doors leading to conservatory

### Conservatory - 2.84m x 3.51m (9'4" x 11'6")

Carpeted flooring, fitted blind and double doors leading to garden