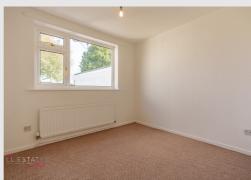

### Bedroom two - 3.03m x 2.63m (9'11" x 8'8")

Window to rear elevation, carpeted flooring and radiator