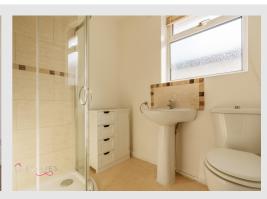

#### Bathroom - 1.58m x 1.94m (5'2" x 6'4")

Frosted window to side elevation. Walk in corner shower cubicle. Sink pedestal with tiled splash back. Low flush W.C. Radiator