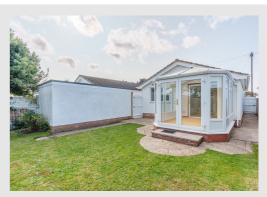

### Conservatory - 2.84m x 3.51m (9'4" x 11'6")

Carpeted flooring, fitted blind and double doors leading to garden

#### Garden

Enclosed garden bound by fencing, lawn and paved area. Gate giving access to drive