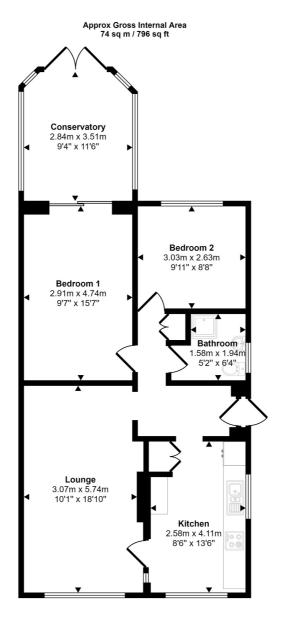

# 5 Cedar Avenue, Rhyl, Denbighshire, LL18 4JS Asking Price - £200,000

Floorplan

#### Kitchen - 2.58m x 4.11m (8'6" x 13'6")

Fitted kitchen with a range of wall and base units and work top over. Tiled splash back. Fitted electric oven, grill and electric hob. Stainless steel sink and drainer with mixer tap over. Radiator and windows to front and side elevation. Cupboard housing combi boiler. Water and gas meter located in the kitchen cupboards. Doors leading to the lounge

#### Lounge - 3.07m x 5.74m (10'1" x 18'10")

Bay window to front elevation, carpeted flooring and coving to ceiling. Fire place with tiled hearth and stone surround. Radiator

#### Bathroom - 1.58m x 1.94m (5'2" x 6'4")

Frosted window to side elevation. Walk in corner shower cubicle. Sink pedestal with tiled splash back. Low flush W.C. Radiator

#### Bedroom one - 2.91m x 4.74m (9'7" x 15'7")

Carpeted flooring, radiator and patio doors leading to conservatory

### Bedroom two - 3.03m x 2.63m (9'11" x 8'8")

Window to rear elevation, carpeted flooring and radiator

### Conservatory - 2.84m x 3.51m (9'4" x 11'6")

Carpeted flooring, fitted blind and double doors leading to garden