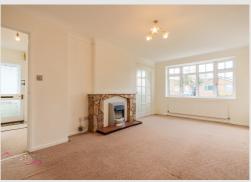

#### Lounge - 3.07m x 5.74m (10'1" x 18'10")

Bay window to front elevation, carpeted flooring and coving to ceiling. Fire place with tiled hearth and stone surround. Radiator