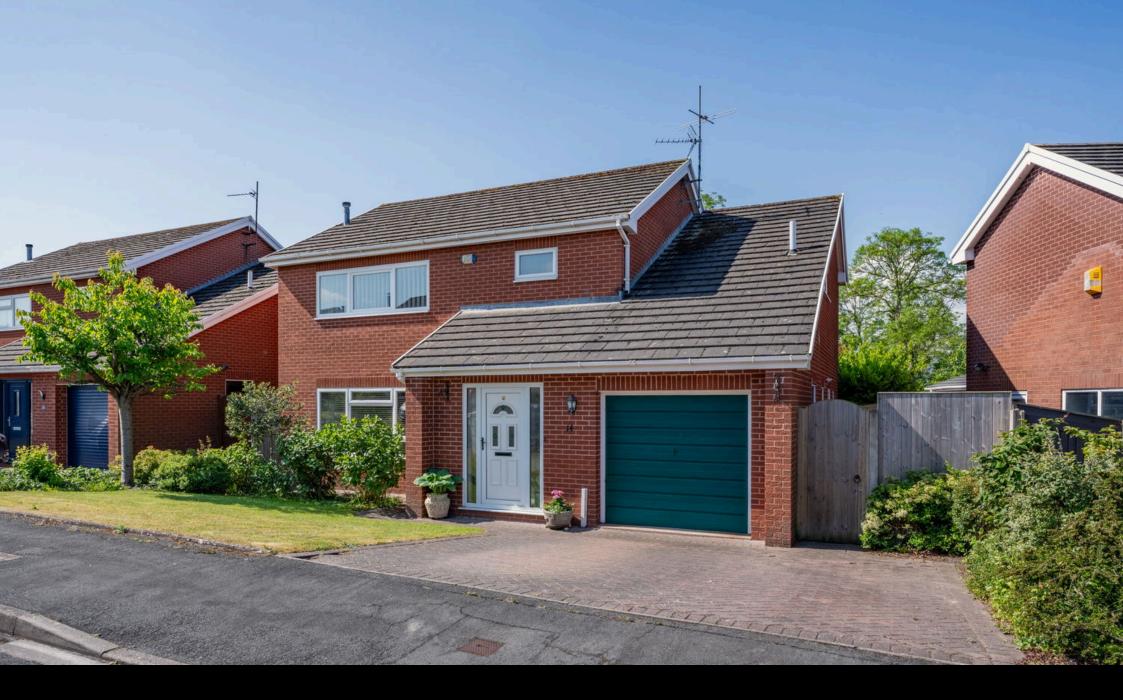

## Bryn Coed, St Asaph £425,000

**▶** 4 **▶** 2 **№** 2

Set in a peaceful and sought-after cul-de-sac at the top of St Asaph, this spacious 4-bedroom detached home offers the perfect blend of comfort, practicality and location. Situated just moments from Fairholme Preparatory School at the end of the road, this is an ideal property for families looking for a quiet yet convenient lifestyle. The ground floor features well-laid-out accommodation, beginning with a welcoming entrance hall. A large lounge sits to the front of the property, filled with natural light, and opens via double doors into a formal dining room-ideal for entertaining. The dining area flows seamlessly into a well-equipped kitchen and opens further into a lovely conservatory that enjoys views over the beautiful, private rear garden. From the kitchen, there is access back to the entrance hall as well as to a practical utility room, downstairs WC, and internal door to the garage. Upstairs, there are four well-proportioned bedrooms. The generous master bedroom includes fitted wardrobes and an ensuite shower room. A modern family bathroom and a large airing cupboard complete the first floor. Externally, the property offers a double driveway with parking for two cars, along with a garage featuring an up-and-over door. To the rear, the private garden is a standout feature-well established and thoughtfully planted, it includes a patio area, a lawn, and mature trees and shrubs. The garden extends to the rear boundary, providing a peaceful, secluded space to enjoy. This attractive home is perfectly located for access to excellent local schooling, amenities, and transport links, all while enjoying the tranquillity of a family-friendly cul-de-sac.