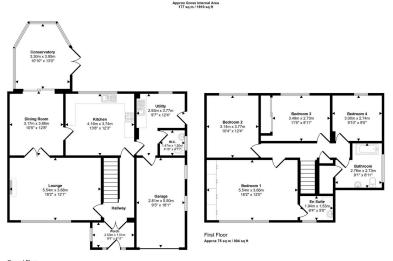

Ground Floor Approx 103 sq m / 1106 sq ft

> This floorplan is only for illustrative purposes and is not to scale. Measurements of norms, doors, windows, and any items are approximate and no responsibility is taken for any error, omission or mis-statement. Icons of items such as bathroom suites are representations only and may not look like the real items. Made with Made Snappy 360.

## Bryn Coed, St Asaph £425,000

**▶** 4 **▶** 2 **№** 2

Set in a peaceful and sought-after cul-de-sac at the top of St Asaph, this spacious 4-bedroom detached home offers the perfect blend of comfort, practicality and location. Situated just moments from Fairholme Preparatory School at the end of the road, this is an ideal property for families looking for a quiet yet convenient lifestyle. The ground floor features well-laid-out accommodation, beginning with a welcoming entrance hall. A large lounge sits to the front of the property, filled with natural light, and opens via double doors into a formal dining room-ideal for entertaining. The dining area flows seamlessly into a well-equipped kitchen and opens further into a lovely conservatory that enjoys views over the beautiful, private rear garden. From the kitchen, there is access back to the entrance hall as well as to a practical utility room, downstairs WC, and internal door to the garage. Upstairs, there are four well-proportioned bedrooms. The generous master bedroom includes fitted wardrobes and an ensuite shower room. A modern family bathroom and a large airing cupboard complete the first floor. Externally, the property offers a double driveway with parking for two cars, along with a garage featuring an up-and-over door. To the rear, the private garden is a standout feature-well established and thoughtfully planted, it includes a patio area, a lawn, and mature trees and shrubs. The garden extends to the rear boundary, providing a peaceful, secluded space to enjoy. This attractive home is perfectly located for access to excellent local schooling, amenities, and transport links, all while enjoying the tranquillity of a family-friendly cul-de-sac.