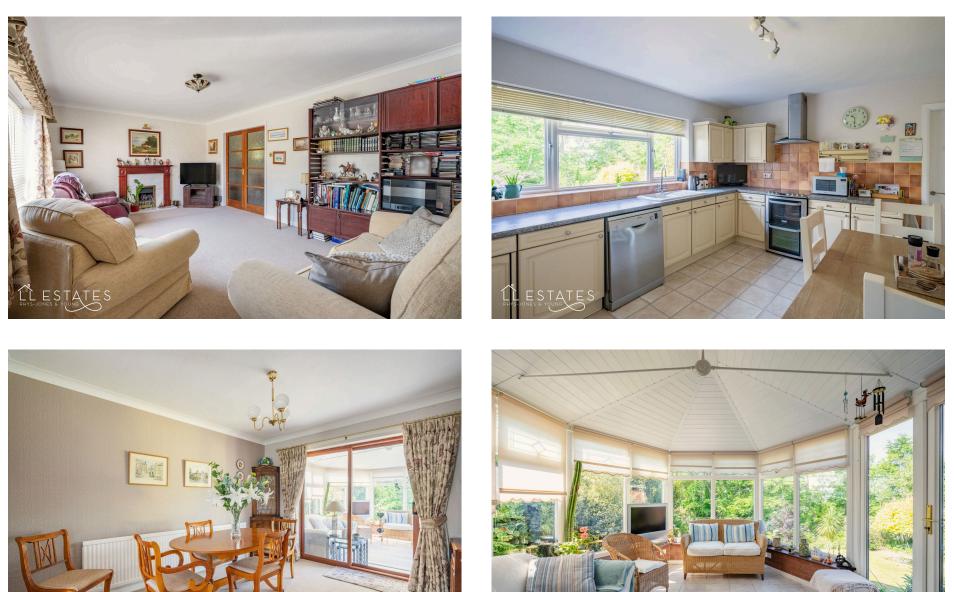

## Bryn Coed, St Asaph £425,000

**▶** 4 **▶** 2 **№** 2

Set in a peaceful and sought-after cul-de-sac at the top of St Asaph, this spacious 4-bedroom detached home offers the perfect blend of comfort, practicality and location. Situated just moments from Fairholme Preparatory School at the end of the road, this is an ideal property for families looking for a quiet yet convenient lifestyle. The ground floor features well-laid-out accommodation, beginning with a welcoming entrance hall. A large lounge sits to the front of the property, filled with natural light, and opens via double doors into a formal dining room-ideal for entertaining. The dining area flows seamlessly into a well-equipped kitchen and opens further into a lovely conservatory that enjoys views over the beautiful, private rear garden. From the kitchen, there is access back to the entrance hall as well as to a practical utility room, downstairs WC, and internal door to the garage. Upstairs, there are four well-proportioned bedrooms. The generous master bedroom includes fitted wardrobes and an ensuite shower room. A modern family bathroom and a large airing cupboard complete the first floor. Externally, the property offers a double driveway with parking for two cars, along with a garage featuring an up-and-over door. To the rear, the private garden is a standout feature-well established and thoughtfully planted, it includes a patio area, a lawn, and mature trees and shrubs. The garden extends to the rear boundary, providing a peaceful, secluded space to enjoy. This attractive home is perfectly located for access to excellent local schooling, amenities, and transport links, all while enjoying the tranquillity of a family-friendly cul-de-sac.