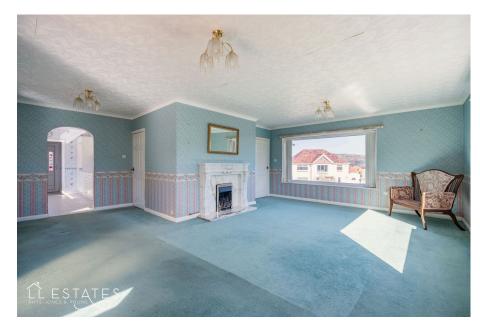

Charming Four-bed dormer bungalow on a corner plot near Llandudno, with sea views, spacious rooms, and sunny conservatory. Offers scope to modernise and personalise. Includes garage, gardens, and great access to coast, town, and transport. A true coastal gem!

Property Age: 1860's Aprrox.

- in a sought-after area near Llandudno
- Bright L-shaped lounge and large conservatory
- · Off-road parking, detached garage, and a lawned rear garden
  • NO CHAIN

- · Set on a generous corner plot · Sea views from the elevated position, toward the Great Orme
  - Versatile layout with ground floor bedroom/home office
  - · Prime location near the coast, town Centre and A55