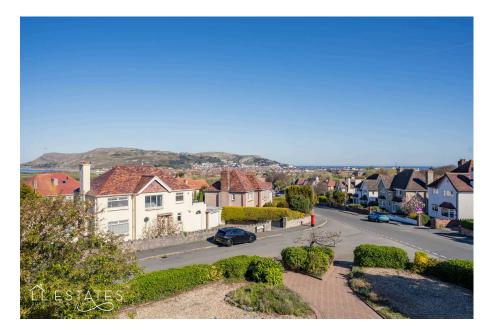

Property Age: 1860's Aprrox.

- in a sought-after area near Llandudno
- Bright L-shaped lounge and large conservatory
- · Off-road parking, detached garage, and a lawned rear garden
  • NO CHAIN

- · Set on a generous corner plot · Sea views from the elevated position, toward the Great Orme
  - Versatile layout with ground floor bedroom/home office
  - · Prime location near the coast, town Centre and A55