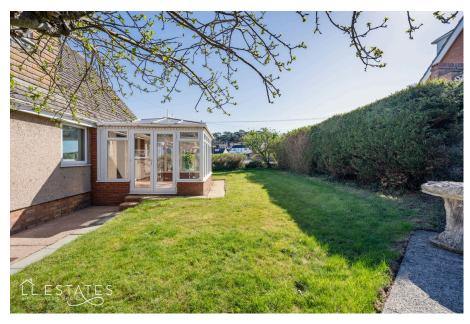

Charming Four-bed dormer bungalow on a corner plot near Llandudno, with sea views, spacious rooms, and sunny conservatory. Offers scope to modernise and personalise. Includes garage, gardens, and great access to coast, town, and transport. A true coastal gem!

Parking & Gardens: Wrap around gardens front and rear and driveway parking in front of the garage.

Tenure: Freehold

Services: Mains gas, electric, water and drainage.

Boiler: Located in the Utility Room. Age: 10 Years Approx.

Property Age: 1860's Aprrox.

- in a sought-after area near Llandudno
- Bright L-shaped lounge and large conservatory
- · Off-road parking, detached garage, and a lawned rear garden
  • NO CHAIN

- · Set on a generous corner plot · Sea views from the elevated position, toward the Great Orme
  - Versatile layout with ground floor bedroom/home office
  - · Prime location near the coast, town Centre and A55