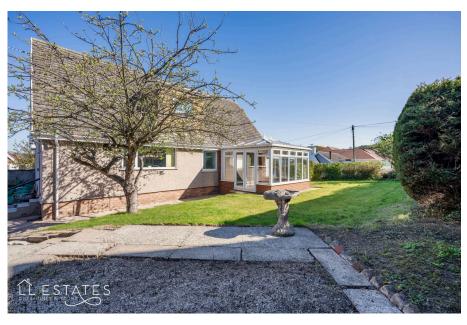

Charming Four-bed dormer bungalow on a corner plot near Llandudno, with sea views, spacious rooms, and sunny conservatory. Offers scope to modernise and personalise. Includes garage, gardens, and great access to coast, town, and transport. A true coastal gem!

Parking & Gardens: Wrap around gardens front and rear and driveway parking in front of the garage.

Tenure: Freehold

Services: Mains gas, electric, water and drainage.

Boiler: Located in the Utility Room. Age: 10 Years Approx.

Property Age: 1860's Aprrox.

- in a sought-after area near Llandudno
- Bright L-shaped lounge and large conservatory
- · Off-road parking, detached garage, and a lawned rear garden
  • NO CHAIN

- · Set on a generous corner plot · Sea views from the elevated position, toward the Great Orme
  - Versatile layout with ground floor bedroom/home office
  - · Prime location near the coast, town Centre and A55