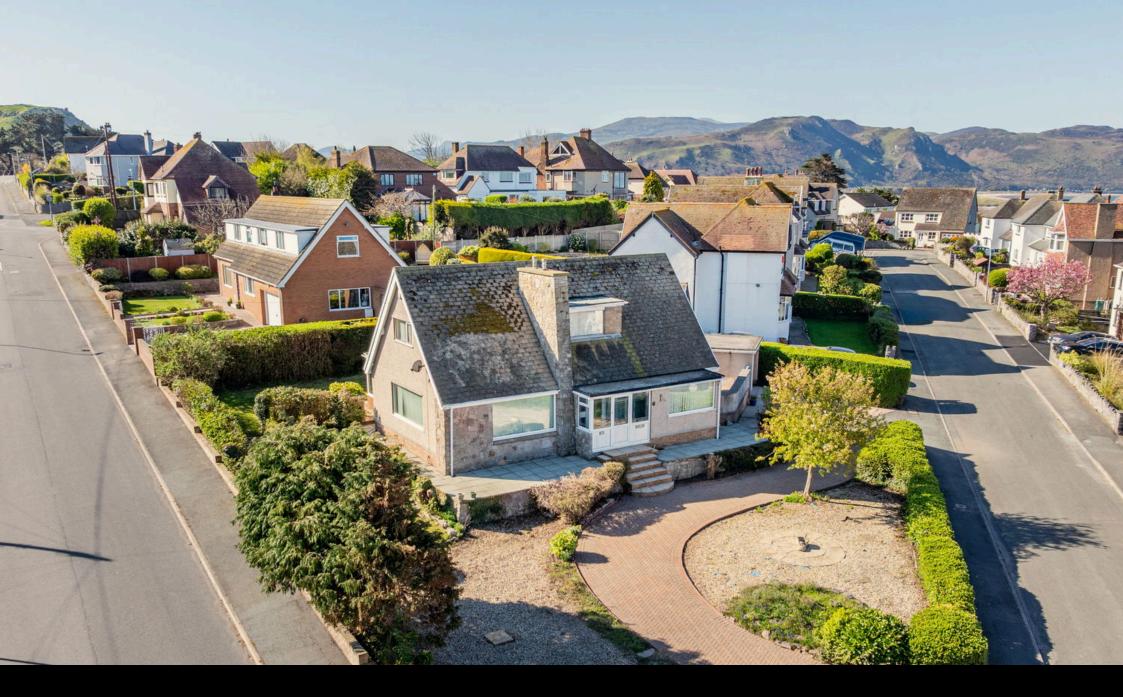

Charming Four-bed dormer bungalow on a corner plot near Llandudno, with sea views, spacious rooms, and sunny conservatory. Offers scope to modernise and personalise. Includes garage, gardens, and great access to coast, town, and transport. A true coastal gem!

Property Age: 1860's Aprrox.

- in a sought-after area near Llandudno
- Bright L-shaped lounge and large conservatory
- · Off-road parking, detached garage, and a lawned rear garden
  • NO CHAIN

- · Set on a generous corner plot · Sea views from the elevated position, toward the Great Orme
  - Versatile layout with ground floor bedroom/home office
  - · Prime location near the coast, town Centre and A55