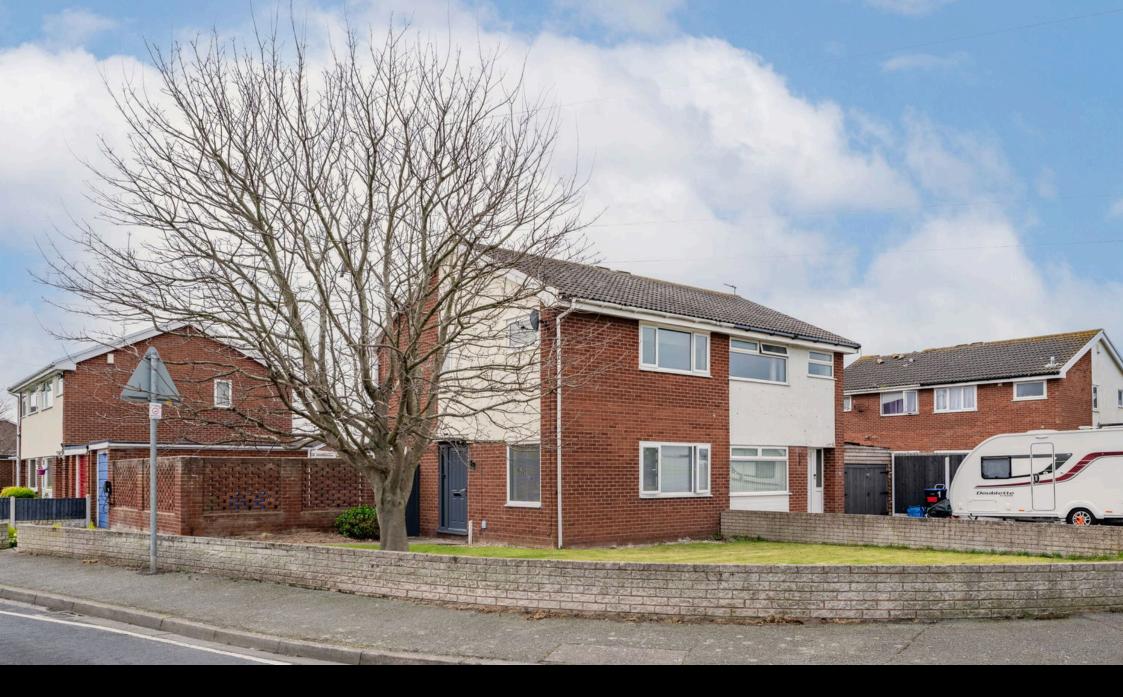

This immaculately presented 3-bedroom semi-detached house on Llys Brenig, Rhyl, is the perfect opportunity for movers looking for a modern, upgraded property in a popular location. Upon entering, you are welcomed into an entrance porch with the added convenience of an understair storage cupboard. From here, a door leads into a bright and spacious lounge, enhanced by multiple windows that allow an abundance of natural light to flood the room. The contemporary, grey gloss fitted kitchen is accessed from the lounge, offering a sleek and stylish space for cooking. French doors from the kitchen lead directly out to the private rear garden, creating a seamless indooroutdoor flow. Upstairs, the property offers three well-presented bedrooms, each providing a comfortable and relaxing space. The bathroom has been recently renewed with a modern suite, ensuring a fresh and stylish feel. The property is fully double glazed and gas central heated for year-round comfort. Outside, there is a garage and ample parking space, along with a private garden, offering a great space for outdoor activities with a lawned garden and a paved area. Situated on a corner plot, the property benefits from an impressive frontage and an open outlook to the front, providing a pleasant and welcoming aspect. This property offers a fantastic opportunity for those seeking a well-maintained, move-in-ready home with great outdoor space, making it an ideal home for your next move!

- Three Bedrooms, Two Reception Rooms
- · Driveway & Garage
- Great Location

· Modern Kitchen & Bathroom

• EPC Rating C