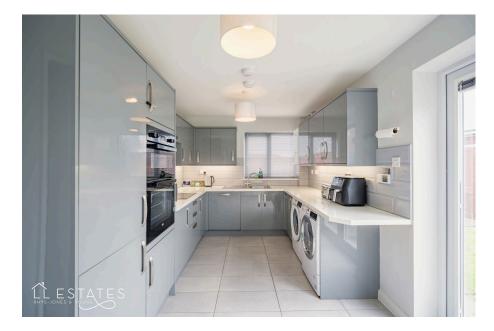

This immaculately presented 3-bedroom semi-detached house on Llys Brenig, Rhyl, is the perfect opportunity for movers looking for a modern, upgraded property in a popular location. Upon entering, you are welcomed into an entrance porch with the added convenience of an understair storage cupboard. From here, a door leads into a bright and spacious lounge, enhanced by multiple windows that allow an abundance of natural light to flood the room. The contemporary, grey gloss fitted kitchen is accessed from the lounge, offering a sleek and stylish space for cooking. French doors from the kitchen lead directly out to the private rear garden, creating a seamless indooroutdoor flow. Upstairs, the property offers three well-presented bedrooms, each providing a comfortable and relaxing space. The bathroom has been recently renewed with a modern suite, ensuring a fresh and stylish feel. The property is fully double glazed and gas central heated for year-round comfort. Outside, there is a garage and ample parking space, along with a private garden, offering a great space for outdoor activities with a lawned garden and a paved area. Situated on a corner plot, the property benefits from an impressive frontage and an open outlook to the front, providing a pleasant and welcoming aspect. This property offers a fantastic opportunity for those seeking a well-maintained, move-in-ready home with great outdoor space, making it an ideal home for your next move!