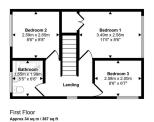

Tenure: Freehold

Services: Mains gas, electric and drainage. Water is metered.

Council Tax Band: C

Approx Gross Internal Area 67 sq m / 720 sq ft

Ground Floor Approx 33 sq m / 353 sq ft

This floorplan is only for illustrative purposes and is not to scale. Measurements of rooms, doors, windows, and any items are approximat and no responsibility is taken for any error, omission or mis-statement, loons of items such as bathcoom suites are representations only an