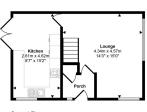

Tenure: Freehold

Services: Mains gas, electric and drainage. Water is metered.

Council Tax Band: C

Approx Gross Internal Area 67 sq m / 720 sq ft

Ground Floor Approx 33 sq m / 353 sq ft

This floorplan is only for illustrative purposes and is not to scale. Measurements of rooms, doors, windows, and any items are approximat and no responsibility is taken for any error, omission or mis-statement, loons of items such as bathcoom suites are representations only an