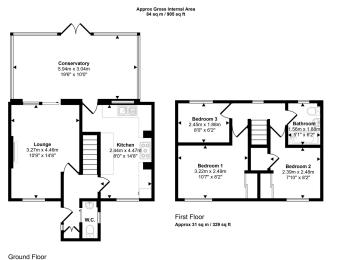

**Room Measurements** 

W.C

Lounge: 3.27m x 4.46m

Kitchen: 2.44m x 4.47m

Conservatory: 5.94m x 3.04m

Bathroom: 1.56m x 1.88m

Bedroom One: 3.22m x 2.49m

Bedroom Two: 2.39m x 2.48m

Bedroom Three: 2.45m x 1.88m

Parking: Driveway Parking

Gardens: Enclosed Grassy area immediately outside the

Conservatory and a large Paved area to the side with gate entrance.

Garage offers plentiful storage with electric supply.

Tenure: Freehold

Services: Mains gas, electric, water and drainage.

Loft: Not Boarded, Insulated. No pull down ladder.

Boiler: 10 Years Old, Located in the Kitchen, Serviced Yearly.

Approx 53 sq m / 575 sq ft

This floorplan is only for illustrative purposes and is not to scale. Measurements of rooms, doors, windows, and any items are approximate and no responsibility is taken for any error, omission or mis-statement, loons of items such as bathroom sultes are representations only and may not look like the real items. Made with Made Snappy 360.