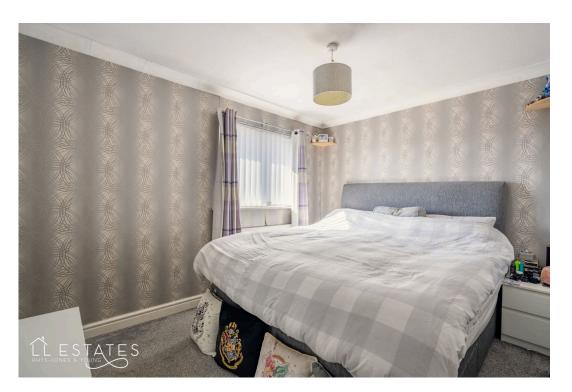

**Room Measurements** 

W.C

Lounge: 3.27m x 4.46m

Kitchen: 2.44m x 4.47m

Conservatory: 5.94m x 3.04m

Bathroom: 1.56m x 1.88m

Bedroom One: 3.22m x 2.49m

Bedroom Two: 2.39m x 2.48m