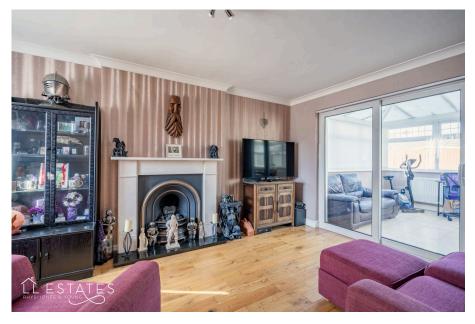

A spacious 3-bedroom detached home in Llys Bedwen, Rhyl. Features include a large kitchen, cosy lounge with electric fireplace, conservatory, and convenient downstairs loo. Driveway parking, sunny garden, garage with power, and plenty of storage. Great links to Prestatyn and Rhuddlan.

**Room Measurements** 

W.C

Lounge: 3.27m x 4.46m

Kitchen: 2.44m x 4.47m

Conservatory: 5.94m x 3.04m

Bathroom: 1.56m x 1.88m

Bedroom One: 3.22m x 2.49m

Bedroom Two: 2.39m x 2.48m

- Spacious 3-bedroom detached home
- · Cosy lounge with electric fireplace
- Driveway parking and sunny rear garden
  Garage with power and plenty of storage
- · Large kitchen with gas oven
- · Conservatory for extra living space