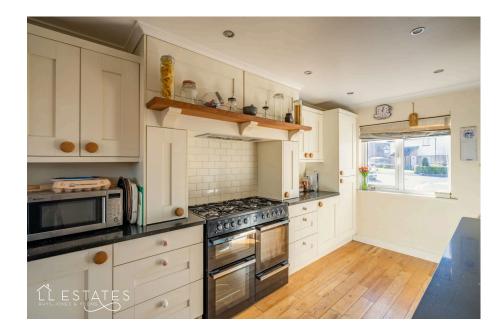

A spacious 3-bedroom detached home in Llys Bedwen, Rhyl. Features include a large kitchen, cosy lounge with electric fireplace, conservatory, and convenient downstairs loo. Driveway parking, sunny garden, garage with power, and plenty of storage. Great links to Prestatyn and Rhuddlan.

**Room Measurements** 

W.C

Lounge: 3.27m x 4.46m

Kitchen: 2.44m x 4.47m

Conservatory: 5.94m x 3.04m

Bathroom: 1.56m x 1.88m

Bedroom One: 3.22m x 2.49m

Bedroom Two: 2.39m x 2.48m

- Spacious 3-bedroom detached home
- · Cosy lounge with electric fireplace
- Driveway parking and sunny rear garden
  Garage with power and plenty of storage
- · Large kitchen with gas oven
- · Conservatory for extra living space