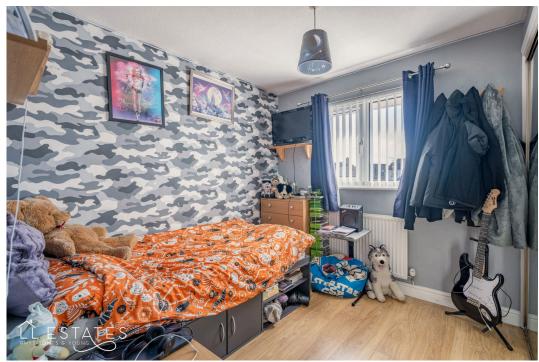

**Room Measurements** 

W.C

Lounge: 3.27m x 4.46m

Kitchen: 2.44m x 4.47m

Conservatory: 5.94m x 3.04m

Bathroom: 1.56m x 1.88m

Bedroom One: 3.22m x 2.49m

Bedroom Two: 2.39m x 2.48m