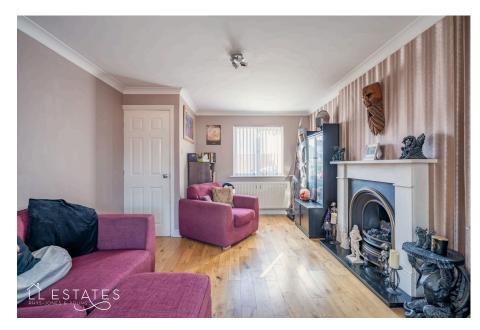

A spacious 3-bedroom detached home in Llys Bedwen, Rhyl. Features include a large kitchen, cosy lounge with electric fireplace, conservatory, and convenient downstairs loo. Driveway parking, sunny garden, garage with power, and plenty of storage. Great links to Prestatyn and Rhuddlan.

**Room Measurements** 

W.C

Lounge: 3.27m x 4.46m

Kitchen: 2.44m x 4.47m

Conservatory: 5.94m x 3.04m

Bathroom: 1.56m x 1.88m

Bedroom One: 3.22m x 2.49m

Bedroom Two: 2.39m x 2.48m

- Spacious 3-bedroom detached home
- · Cosy lounge with electric fireplace
- Driveway parking and sunny rear garden
  Garage with power and plenty of storage
- · Large kitchen with gas oven
- · Conservatory for extra living space