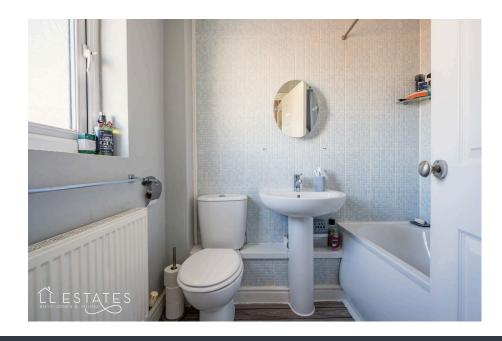

**Room Measurements** 

W.C

Lounge: 3.27m x 4.46m

Kitchen: 2.44m x 4.47m

Conservatory: 5.94m x 3.04m

Bathroom: 1.56m x 1.88m

Bedroom One: 3.22m x 2.49m

Bedroom Two: 2.39m x 2.48m