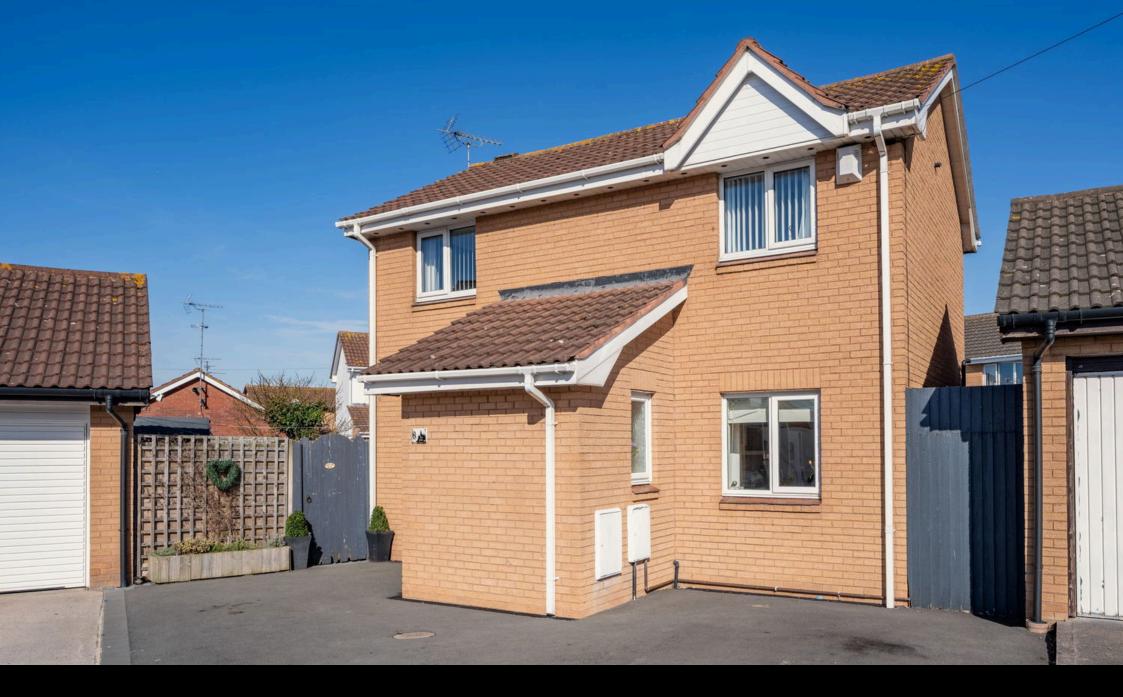

A spacious 3-bedroom detached home in Llys Bedwen, Rhyl. Features include a large kitchen, cosy lounge with electric fireplace, conservatory, and convenient downstairs loo. Driveway parking, sunny garden, garage with power, and plenty of storage. Great links to Prestatyn and Rhuddlan.

Bedroom Three: 2.45m x 1.88m

Parking: Driveway Parking

Gardens: Enclosed Grassy area immediately outside the

Conservatory and a large Paved area to the side with gate entrance.

Garage offers plentiful storage with electric supply.