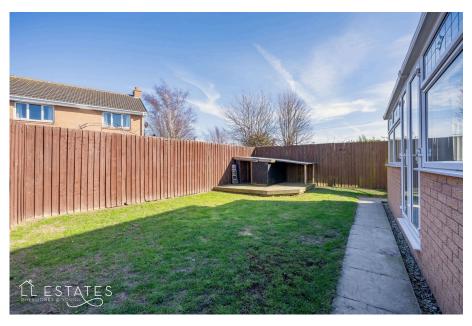

Bedroom Three: 2.45m x 1.88m

Parking: Driveway Parking

Gardens: Enclosed Grassy area immediately outside the

Conservatory and a large Paved area to the side with gate entrance.

Garage offers plentiful storage with electric supply.