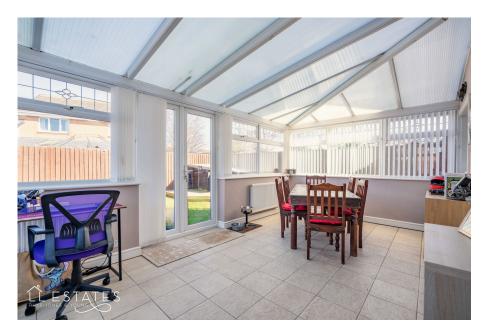

**Room Measurements** 

W.C

Lounge: 3.27m x 4.46m

Kitchen: 2.44m x 4.47m

Conservatory: 5.94m x 3.04m

Bathroom: 1.56m x 1.88m

Bedroom One: 3.22m x 2.49m

Bedroom Two: 2.39m x 2.48m

- Spacious 3-bedroom detached home
- · Cosy lounge with electric fireplace
- Driveway parking and sunny rear garden
  Garage with power and plenty of storage
- · Large kitchen with gas oven
- · Conservatory for extra living space