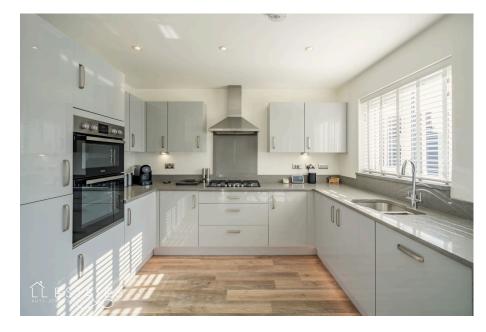

As you step inside, you'll be greeted by a spacious hallway leading to the bright and airy lounge, located at the front of the property with a lovely box bay window. The open-plan kitchen/diner spans the rear of the house and is a true highlight, featuring stylish high-gloss units, sleek Quartz worktops, and a range of integrated appliances. French doors from the dining area open onto the newly landscaped south-facing garden, which offers a great patio area, a generous lawn, and convenient storage sheds – perfect for outdoor entertaining.