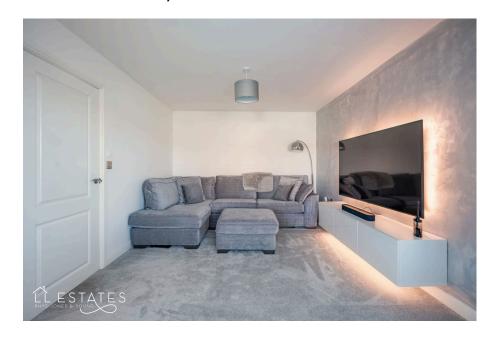

As you step inside, you'll be greeted by a spacious hallway leading to the bright and airy lounge, located at the front of the property with a lovely box bay window. The open-plan kitchen/diner spans the rear of the house and is a true highlight, featuring stylish high-gloss units, sleek Quartz worktops, and a range of integrated appliances. French doors from the dining area open onto the newly landscaped south-facing garden, which offers a great patio area, a generous lawn, and convenient storage sheds – perfect for outdoor entertaining.