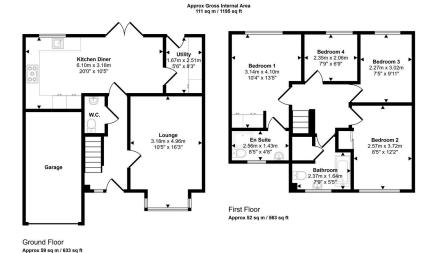

Property was built in 2020.

Loft: Not boarded. No ladder.

CCTV cameras are available to purchase by separate negotiation.

This floorplan is only for illustrative purposes and is not to scale. Measurements of rooms, doors, windows, and any items are approximate and no responsibility is taken for any error, omission or mis-statement. Loons of items such as bathroom sultes are representations only and may not book like the real items. Audie with Made Snappy 360.