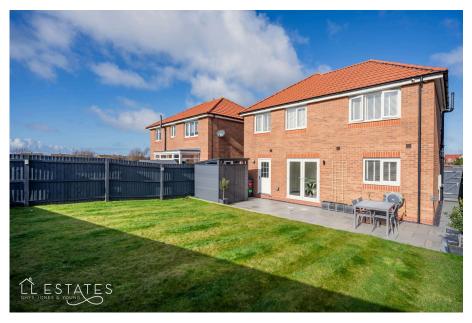

As you step inside, you'll be greeted by a spacious hallway leading to the bright and airy lounge, located at the front of the property with a lovely box bay window. The open-plan kitchen/diner spans the rear of the house and is a true highlight, featuring stylish high-gloss units, sleek Quartz worktops, and a range of integrated appliances. French doors from the dining area open onto the newly landscaped south-facing garden, which offers a great patio area, a generous lawn, and convenient storage sheds – perfect for outdoor entertaining.

- Four Bedroom Family Home Kitchen/ Diner with Quartz
- Utility Room & Ground Floor Ensuite Shower Room To
- · South Facing Gardens

- worktops
- Master Bedroom
- · Ample Parking