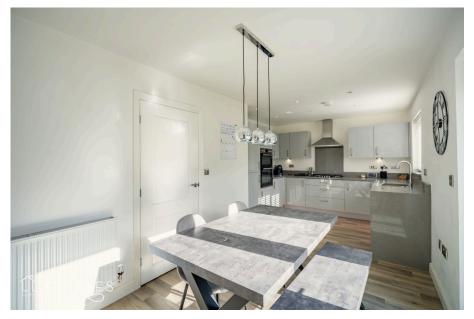

As you step inside, you'll be greeted by a spacious hallway leading to the bright and airy lounge, located at the front of the property with a lovely box bay window. The open-plan kitchen/diner spans the rear of the house and is a true highlight, featuring stylish high-gloss units, sleek Quartz worktops, and a range of integrated appliances. French doors from the dining area open onto the newly landscaped south-facing garden, which offers a great patio area, a generous lawn, and convenient storage sheds – perfect for outdoor entertaining.